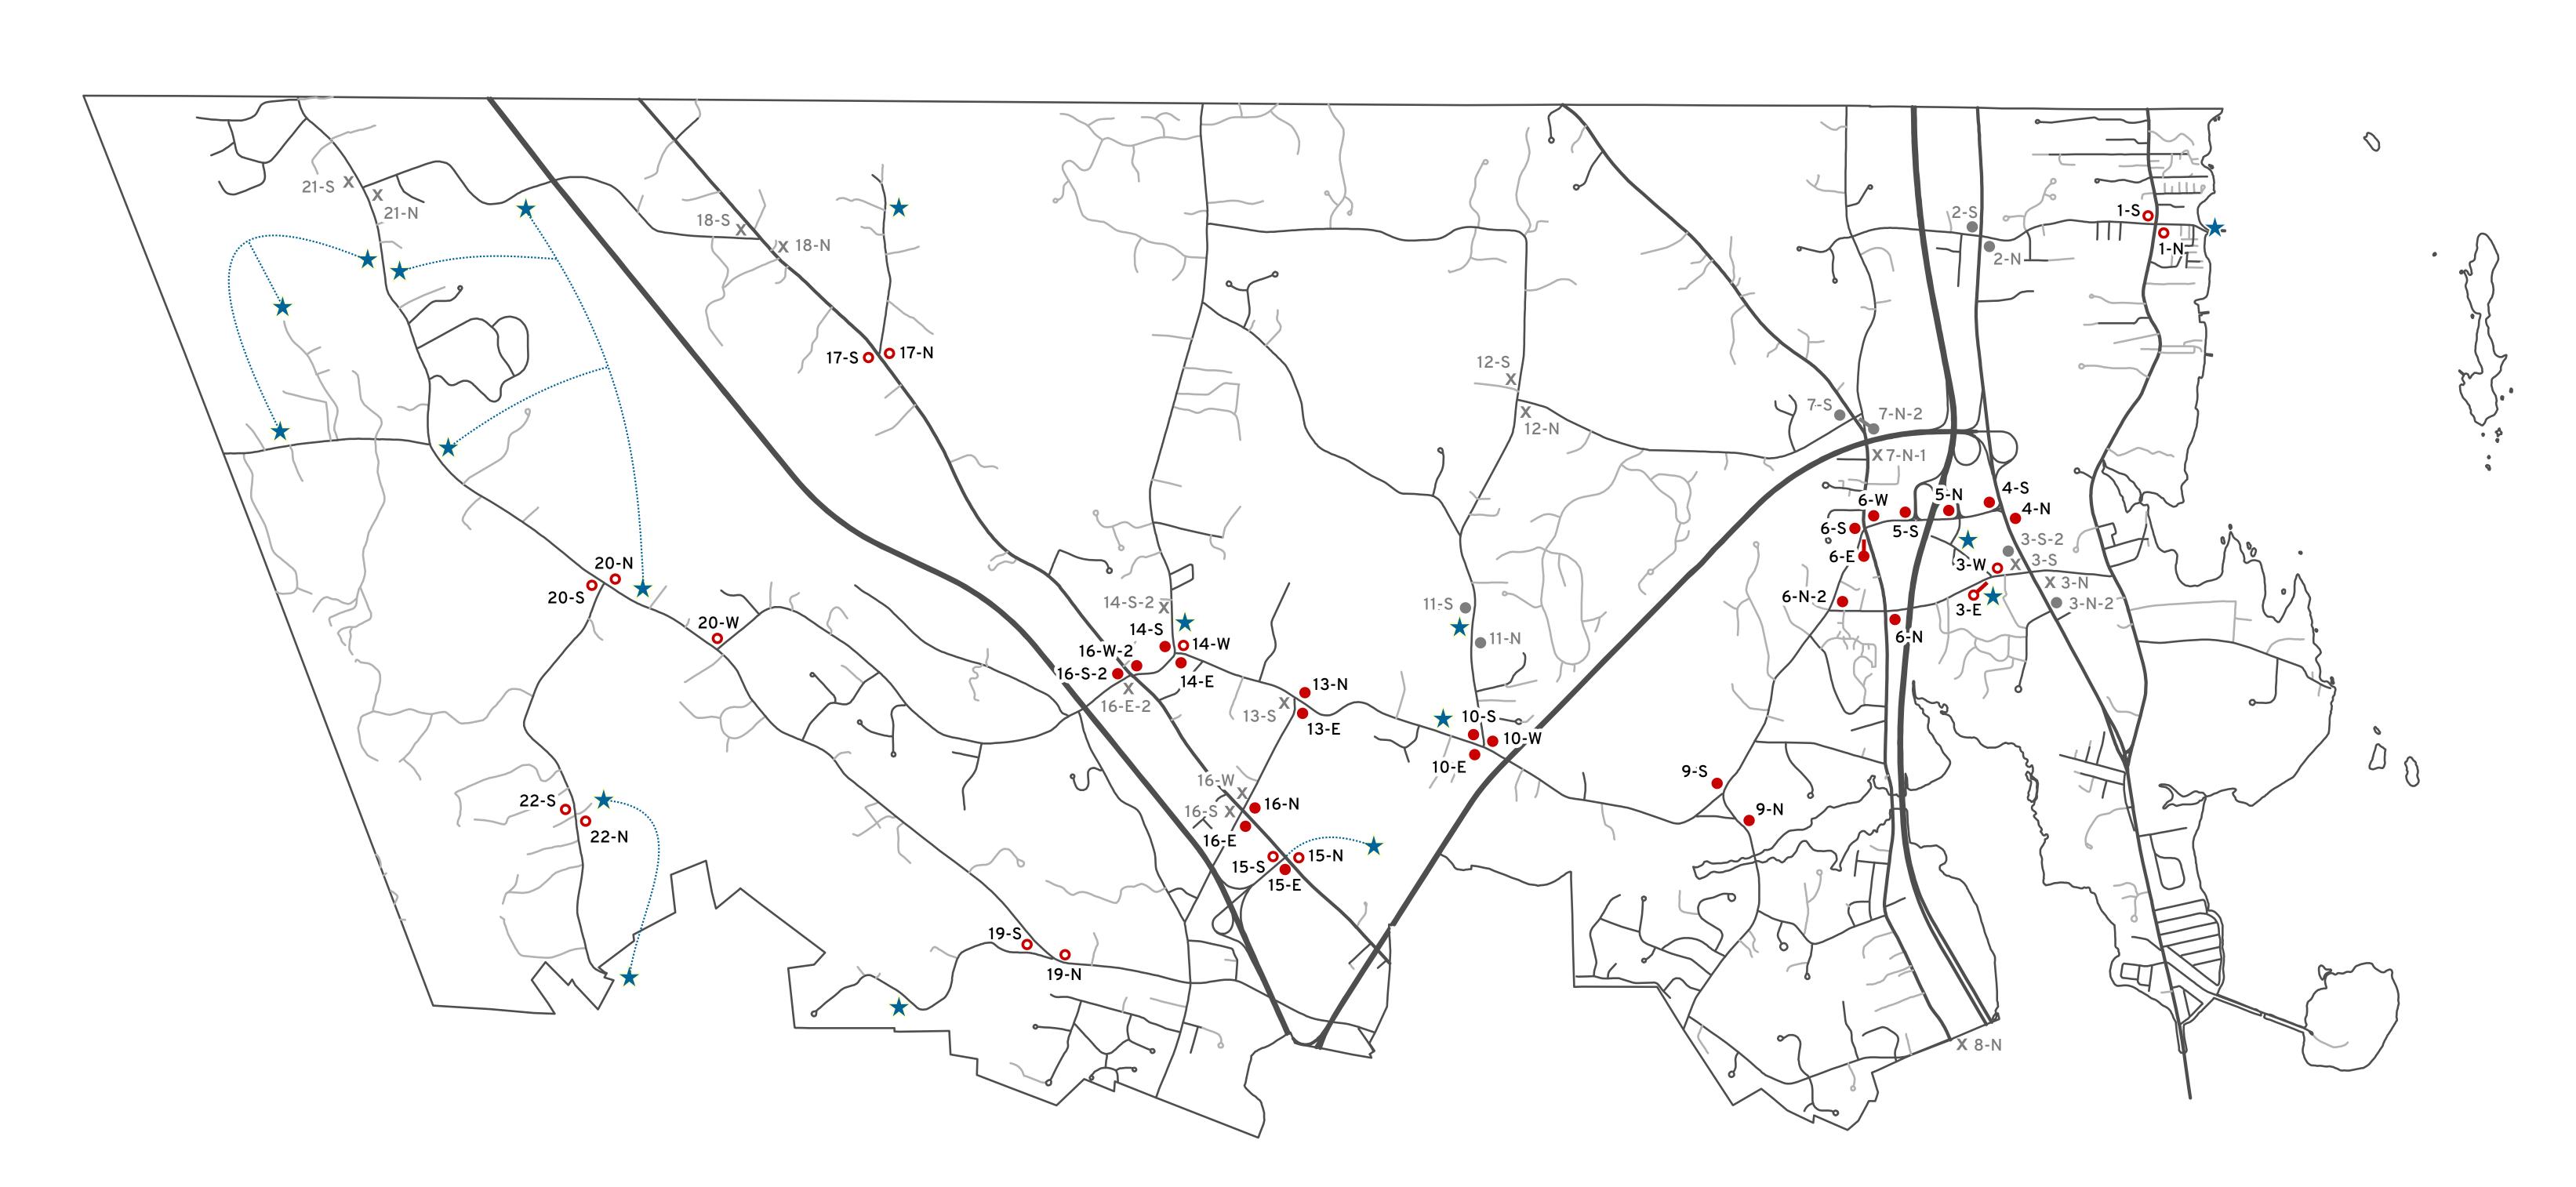

# WAYFINDING SIGNAGE ADDENDUM - FALMOUTH MEMORIAL LIBRARY AND COMMUNITY PARK October 4, 2018

Option B (total cost of Option B is \$84,790) includes directions to Route 1 Businesses, West Falmouth Businesses, Town Hall, and School Campus.

The Council requested that the Falmouth Memorial Library and Community Park be added to the sign program. Two additional options were created: options E and F.

The signs and destinations listed below are <u>in addition</u> to the signs of Option B. Note: they are also in addition to the locations on the attached map (which only shows the option B signs).

### OPTION E: ADD LIMITED DIRECTIONS FOR FALMOUTH MEMORIAL LIBRARY AND COMMUNITY PARK

Additional cost over option B: + \$11,402

Total cost of option E: \$96,192

The following signs/destinations are <u>in addition</u> to the option B and create a limited set of directions:

# Falmouth Memorial Library

- Add to sign at Route 1 NB at Depot Road (3-N)
- New sign at Route 1 SB at Depot Road (3-S)
- Add to sign at Middle Road NB and Lunt Road (6-N)
- Add to sign at Falmouth Road EB at Lunt Road (6-N-3)

### **Community Park**

- Add to sign at Falmouth Road EB at Winn Road (14-E)
- New sign at Falmouth Road WB at Winn Road (14-W)

# OPTION F: ADD MORE EXTENSIVE DIRECTIONS FOR FALMOUTH MEMORIAL LIBRARY AND COMMUNITY PARK

Additional cost over option E: + \$13,836

Total cost of option F: \$110,028

The following signs/destinations are <u>in addition</u> to the option E and create a more complete set of directions:

## Falmouth Memorial Library

- Add to sign at I-295 NB Exit and Bucknam Road (5-N)
- Add to sign at I-295 SB Exit and Bucknam Road (5-S)
- New sign at Bucknam Road EB and Legion Road (5-E-2)
- New sign at Legion Road SB and Depot Road (5-S-2)
- Add to sign at Middle Road SB and Falmouth Road (6-S)

# **Community Park**

- Add to sign at Falmouth Road WB at Leighton Road (13-N)
- Add to sign at Leighton Road EB at Falmouth Road (13-E)
- New sign at Winn Road SB at Community Park (14-S-2)

# Falmouth Wayfinding 2018

Signed destination

- Proposed veh. directional Option B
- O Add'l proposed veh. directional Option C
- Removed veh. directional ("extra" destinations)
- X Deleted veh. directional (redundant or non-essential)