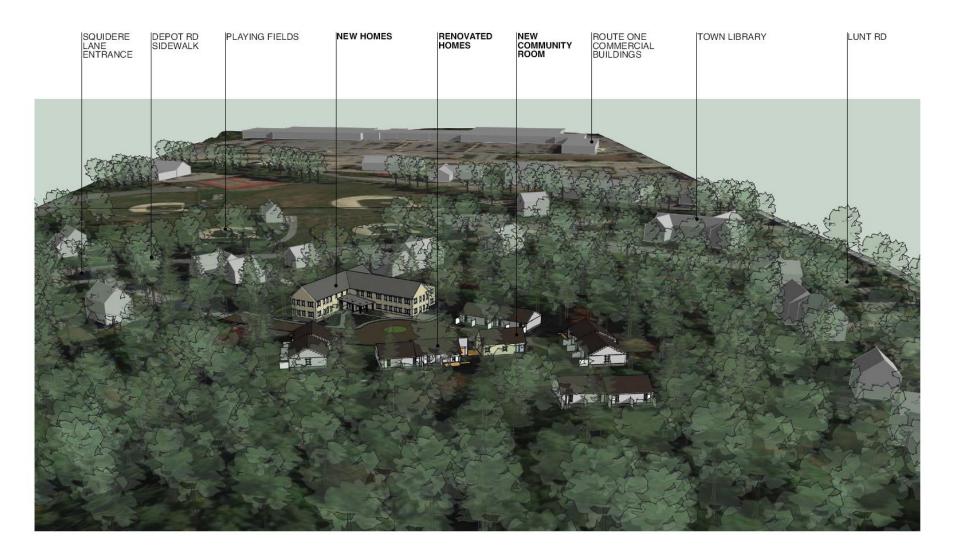

# Blackstone Apartments Affordable Senior Housing for Falmouth



21 Squidere Lane



#### **Need for Senior Housing**

- Maine has the highest % of 65+ residents in the country
- By 2030, 1 out of 4 Mainers will be 65+





#### **Smart Growth Location**



#### Conceptual Master Plan



#### **Aerial Rendering**



## View from Depot Rd



## Parking Data

| Avesta Parking Study - Senior Properties |              |                 |               |
|------------------------------------------|--------------|-----------------|---------------|
| Senior Property                          | No. of Units | No. of Vehicles | Parking Ratio |
| Blackstone, Falmouth                     | 20           | 15              | 0.75          |
| Butler School, Portland                  | 39           | 13              | 0.33          |
| Payson School, Portland                  | 17           | 4               | 0.24          |
| Bayside East, Portland                   | 20           | 8               | 0.40          |
| Osprey Circle, South Portland            | 48           | 34              | 0.71          |
| Go