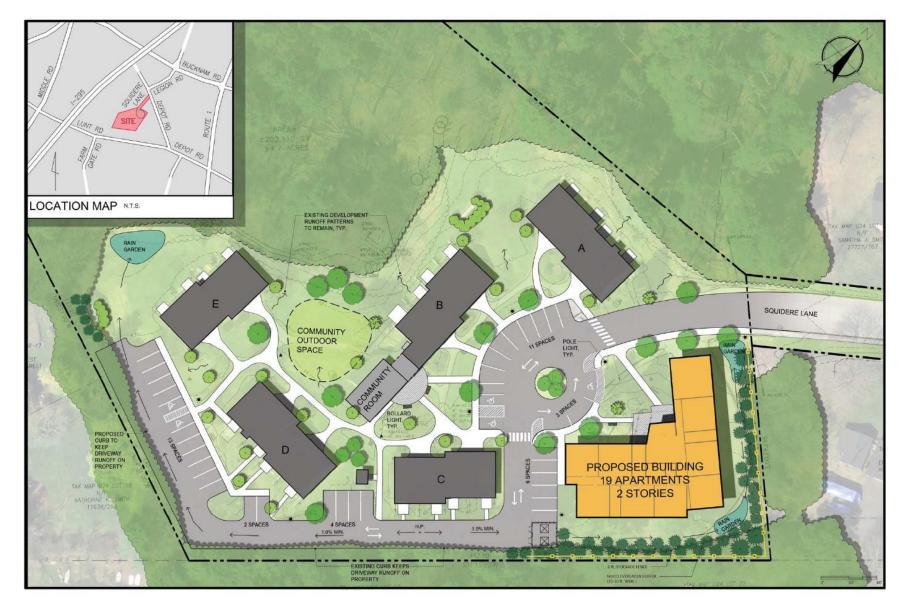

# Blackstone Apartments Affordable Senior Housing for Falmouth



21 Squidere Lane



#### **Need for Senior Housing**

- Maine has the highest % of 65+ residents in the country
- By 2030, 1 out of 4 Mainers will be 65+





#### **Smart Growth Location**



#### Conceptual Master Plan



#### **Aerial Rendering**



## View from Depot Rd



## Parking Data

| Avesta Parking Study - Senior Properties |              |                 |               |
|------------------------------------------|--------------|-----------------|---------------|
| Senior Property                          | No. of Units | No. of Vehicles | Parking Ratio |
| Blackstone, Falmouth                     | 20           | 15              | 0.75          |
| Butler School, Portland                  | 39           | 13              | 0.33          |
| Payson School, Portland                  | 17           | 4               | 0.24          |
| Bayside East, Portland                   | 20           | 8               | 0.40          |
| Osprey Circle, South Portland            | 48           | 34