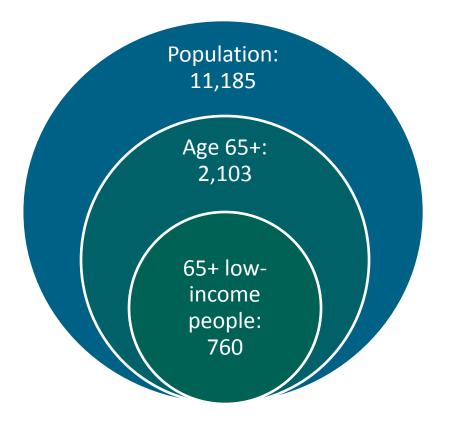

#### **Need for Senior Housing**

- Maine has the highest % of 65+ residents in the country
- By 2030, 1 out of 4 Mainers will be 65+