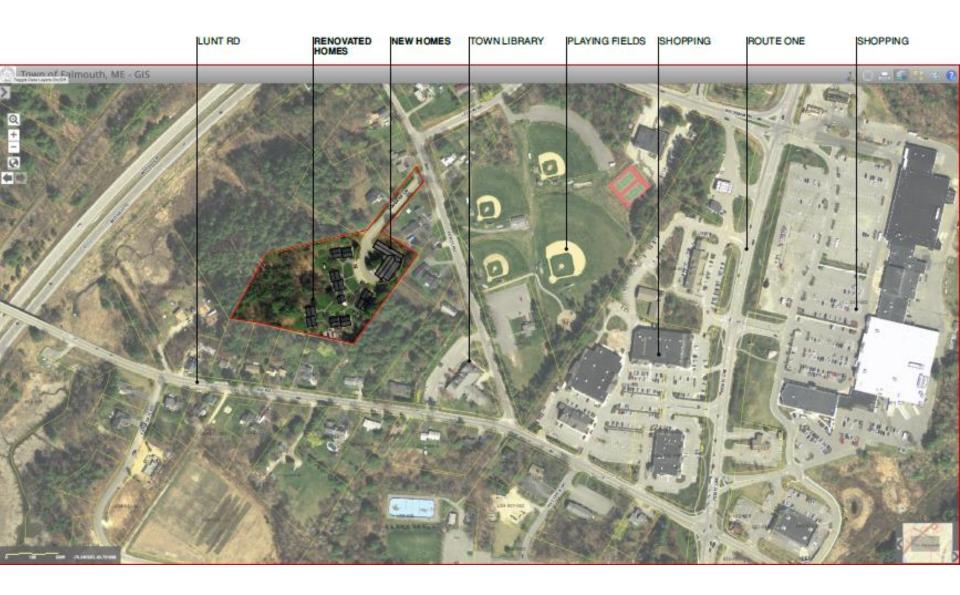

# Blackstone Apartments Affordable Senior Housing for Falmouth



21 Squidere Lane



#### **Need for Senior Housing**

- Maine has the highest % of 65+ residents in the country
- By 2030, 1 out of 4 Mainers will be 65+





#### **Smart Growth Location**



#### Conceptual Master Plan



#### **Aerial Rendering**



## View from Depot Rd



## Parking Data

| Avesta Parking Study - Senior Properties |              |                 |               |
|------------------------------------------|--------------|-----------------|---------------|
| Senior Property                          | No. of Units | No. of Vehicles | Parking Ratio |
| Blackstone, Falmouth                     | 20           | 15              | 0.75          |
| Butler School, Portland                  | 39           | 13              | 0.33          |
| Payson School, Portland                  | 17           | 4               | 0.24          |
| Bayside East, Portland                   | 20           | 8               | 0.40          |
| Osprey Circle, South Portland