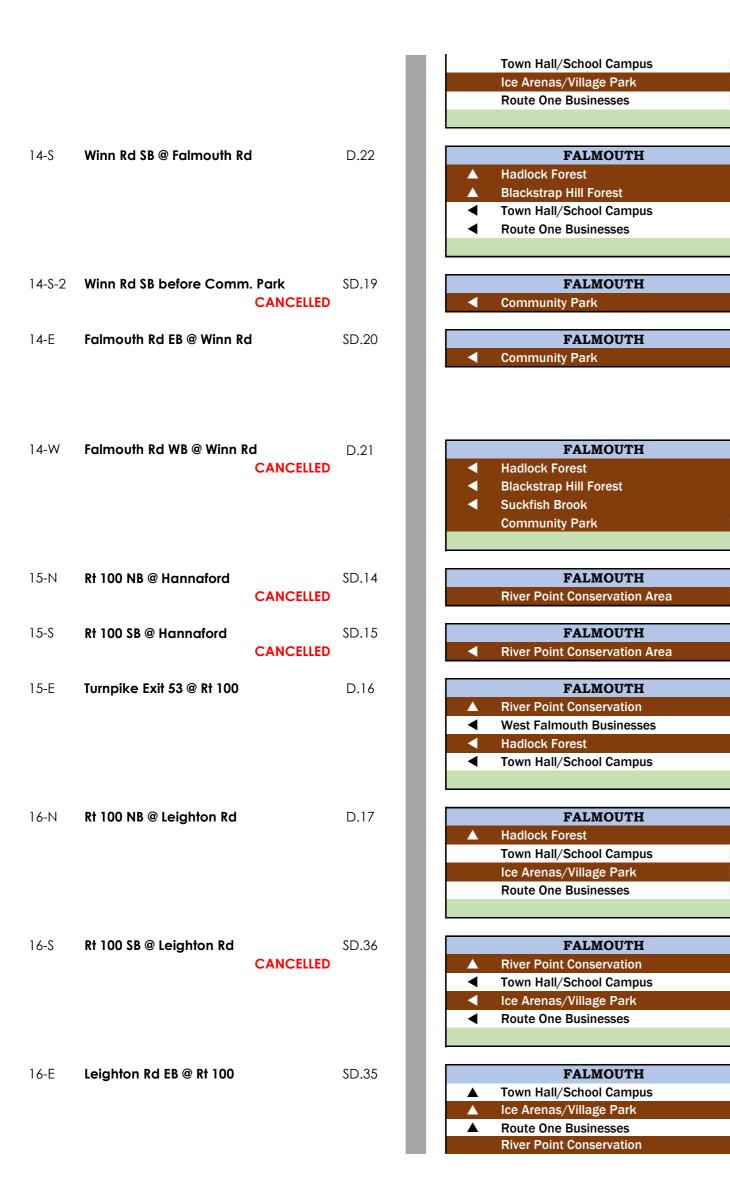

### **ATTACHMENTS**

The sign schedule with location, destination, and directional information for options A, B, and C and accompanying map and the sign quotes are attached.

<sup>&</sup>lt;sup>2</sup> Based on average 2015 LandWorks estimates.

|       | Falmouth Wayfinding Plan<br>Scope options |       | <b>Option A:</b> Full schedule                                                                              |
|-------|-------------------------------------------|-------|-------------------------------------------------------------------------------------------------------------|
|       | Location                                  | Old   | Destinations & Direction                                                                                    |
| 1-N   | Foreside Rd NB @ Town Landing Rd          | SD.3  | FALMOUTH                                                                                                    |
|       |                                           |       | Town Landing                                                                                                |
| 1-S   | Foreside Rd SB @ Town Landing Rd          | SD.4  | FALMOUTH  ◀ Town Landing                                                                                    |
| 2-N   | Route 1 NB @ Johnson Rd                   | SD.5  | FALMOUTH Town Landing                                                                                       |
| 2-S   | Route 1 SB @ Johnson Rd                   | SD.6  | FALMOUTH  ◀ Town Landing                                                                                    |
| 3-N   | Route 1 NB @ Depot Rd  CANCELLED          | D.1   | FALMOUTH  ▲ Town Landing  【Ice Arenas/Village Park  【Legion Baseball Fields  【Town Hall/School Campus       |
| 3-N-2 | Route 1 NB @ Depot Rd                     | \$D.1 | FALMOUTH  ■ Falmouth Memorial Library ■ Mason-Motz Activity Center                                          |
| 3-\$  | Route 1 SB @ Depot Rd  CANCELLED          | D.2   | FALMOUTH  Ice Arenas/Village Park  Legion Baseball Fields  Falmouth Memorial Library                        |
| 3-S-2 | Route 1 SB @ Depot Rd                     | SD.2  | FALMOUTH                                                                                                    |
|       |                                           |       | Mason-Motz Activity Center                                                                                  |
| 3-E   | Lunt Rd EB @ Depot Rd ADDED               |       |                                                                                                             |
| 3-W   | Depot Rd WB @ Hat Trick Drive ADDED       |       |                                                                                                             |
| 4-N   | Route 1 NB @ Bucknam Rd                   | D.3   | FALMOUTH  ▲ Town Landing  ◀ Town Hall/School Campus  ◀ Falmouth Heritage Museum  ◀ West Falmouth Businesses |
| 4-S   | Route 1 SB @ Bucknam Rd                   | D.4   | FALMOUTH  ▲ Route One Businesses  Town Hall/School Campus  West Falmouth Businesses                         |

FALMOUTH

Route One Businesses Town Hall/School Campus West Falmouth Businesses

| 5-N                  | I-295 NB Exit @ Bucknam Rd      | D.5   | FALMOUTH                             | FALMOUTH                          |
|----------------------|---------------------------------|-------|--------------------------------------|-----------------------------------|
|                      |                                 | _     | ▲ Legion Baseball Fields             | ■ Route One Businesses            |
|                      |                                 | _     | ▲ Ice Arenas/Village Park            | Town Hall/School Campus           |
|                      |                                 | _     | Town Hall/School Campus ▶            | West Falmouth Businesses ▶        |
|                      |                                 | _     | West Falmouth Businesses ▶           |                                   |
|                      |                                 | _     |                                      |                                   |
| 5-S                  | I-295 SB Exit @ Bucknam Rd      | D.6   | FALMOUTH                             | FALMOUTH                          |
|                      |                                 | _     |                                      | ■ Route One Businesses            |
|                      |                                 | _     | ■ Legion Baseball Fields             | Town Hall/School Campus           |
|                      |                                 | _     | Town Hall/School Campus ▶            | West Falmouth Businesses ▶        |
|                      |                                 | _     | West Falmouth Businesses ▶           |                                   |
|                      |                                 | _     |                                      |                                   |
| 6-N                  | Middle Rd NB @ Lunt Rd          | D.7   | FALMOUTH                             | FALMOUTH                          |
|                      | RETAINED                        |       | ■ Town Hall/School Campus            | ◀ Town Hall/School Campus         |
|                      |                                 | _     | Falmouth Memorial Library            | <b>■</b> West Falmouth Businesses |
|                      |                                 | _     | Ice Arenas/Village Park              | Route One Businesses              |
|                      |                                 | _     | Route One Businesses                 |                                   |
|                      |                                 | _     |                                      |                                   |
| 6-N-2                | Lunt Rd WB @ Falmouth Rd        | SD.8  | FALMOUTH                             | FALMOUTH                          |
| 0-11-2               | Loni ka Wb @ rainooni ka        | 30.0  | ■ Town Hall/School Campus            | ■ Town Hall/School Campus         |
|                      |                                 | _     | 1 Town Hally School Sampas           | ■ West Falmouth Businesses        |
|                      |                                 | _     |                                      | Troot Familiaatii Basiiissass     |
| 6-S                  | Middle Rd SB @ Falmouth Rd      | D.10  | FALMOUTH                             | FALMOUTH                          |
|                      |                                 | _     | ◀ Ice Arenas/Village Park            | ■ Route One Businesses            |
|                      |                                 | _     | ■ Route One Businesses               | Town Hall/School Campus           |
|                      |                                 | _     | Town Hall/School Campus              | West Falmouth Businesses          |
|                      |                                 | _     | West Falmouth Businesses ▶           |                                   |
|                      |                                 | _     |                                      |                                   |
| 6-E                  | Falmouth Rd EB @ Middle Rd      | D.9   | FALMOUTH                             | FALMOUTH                          |
|                      |                                 | _     | ▲ Ice Arenas/Village Park            | ▲ Route One Businesses            |
|                      |                                 | _     | ▲ Route One Businesses               |                                   |
|                      |                                 | _     | ▲ Town Landing                       |                                   |
|                      |                                 | _     | ■ Falmouth Heritage Museum           |                                   |
|                      |                                 | _     |                                      |                                   |
| 6-W                  | Bucknam Rd WB @ Middle Rd       | D.8   | FALMOUTH                             | FALMOUTH                          |
|                      |                                 |       | ▲ Town Hall/School Campus            | ▲ Town Hall/School Campus         |
|                      |                                 |       | ▲ West Falmouth Businesses           | ▲ West Falmouth Businesses        |
|                      |                                 |       | ■ Mason-Motz Activity Center         |                                   |
|                      |                                 |       | Falmouth Heritage Museum             |                                   |
|                      |                                 |       |                                      |                                   |
| 7-N-1                | Middle Rd NB before Spur bridge | SD.9  | FALMOUTH                             |                                   |
|                      | CANCELLED                       |       | ■ Falmouth Heritage Center           |                                   |
|                      |                                 | _     | ■ Woods Road Forest                  |                                   |
| 7-N-2                | Middle Rd NB @ Woods Rd         | SD.10 | FALMOUTH                             | REMOVED                           |
| / <del>-</del> 114-∠ | MINUTE RUIDE WOODS RU           | 3D.10 | FALMOUTH  ◀ Falmouth Heritage Center | KLIVIO V ED                       |
|                      |                                 |       | ■ Woods Road Forest                  |                                   |
|                      |                                 |       | ,                                    |                                   |
| 7-S                  | Middle Rd SB @ Woods Rd         | SD.11 | FALMOUTH                             | REMOVED                           |
|                      |                                 |       | Falmouth Heritage Center             |                                   |
|                      |                                 |       | Woods Road Forest                    |                                   |
| 8-N                  | Middle Rd NB @ Ledgewood Dr     | SD.7  | FALMOUTH                             |                                   |
| 011                  | Middle Na HD & Leage WOOd DI    | JD./  | Indutotii                            |                                   |

|      | CANCELLED                                 |       | ■ Town Hall/School Campus                                                                               |                                                                  |
|------|-------------------------------------------|-------|---------------------------------------------------------------------------------------------------------|------------------------------------------------------------------|
| 9-N  | Allen Ave Ext EB @ Falls Rd               | SD.34 |                                                                                                         | FALMOUTH Route One Businesses West Falmouth Businesses           |
| 9-S  | Falmouth Rd WB @ Allen Ave Ext            | SD.35 |                                                                                                         | FALMOUTH  Town Hall/School Campus  West Falmouth Businesses      |
| 10-S | Woodville Rd SB @ Falmouth Rd<br>RETAINED | D.13  | Town Hall ▶                                                                                             | FALMOUTH Route One Businesses Fown Hall West Falmouth Businesses |
| 10-E | Falmouth Rd EB @ Woodville Rd             | SD.13 |                                                                                                         | FALMOUTH Route One Businesses School Campus                      |
| 10-W | Falmouth Rd WB @ Woodville Rd             | SD.12 | · · · · · · · · · · · · · · · · · · ·                                                                   | FALMOUTH West Falmouth Businesses School Campus                  |
| 11-N | Woodville Rd NB @ Schools                 | D.14  | FALMOUTH   ◆ Athletic Field Parking  Athletic Fields East  Pick Up/Drop Off Area  Accessible Parking  ▶ | REMOVED                                                          |
| 11-S | Woodville Rd SB @ Schools                 | D.15  | FALMOUTH  ■ Athletic Fields East ■ Pick Up/Drop Off Area ■ Accessible Parking Athletic Field Parking    | REMOVED                                                          |
| 12-N | Woodville Rd WB @ Woods Rd CANCELLED      | SD.32 | FALMOUTH  ✓ Woods Road Forest  ✓ Falmouth Heritage Museum                                               |                                                                  |
| 12-S | Woodville Rd EB @ Woods Rd  CANCELLED     | SD.33 | FALMOUTH  Woods Road Forest  Falmouth Heritage Museum                                                   |                                                                  |
| 13-N | Falmouth Rd WB @ Leighton Rd              | SD.17 | FALMOUTH  ▲ Community Park  ◀ West Falmouth Businesses                                                  | FALMOUTH West Falmouth Businesses                                |
| 13-S | Falmouth Rd EB @ Leighton Rd CANCELLED    | SD.18 | FALMOUTH  West Falmouth Businesses ▶                                                                    |                                                                  |
| 13-E | Leighton Rd EB @ Falmouth Rd              | D.20  | FALMOUTH                                                                                                | FALMOUTH                                                         |