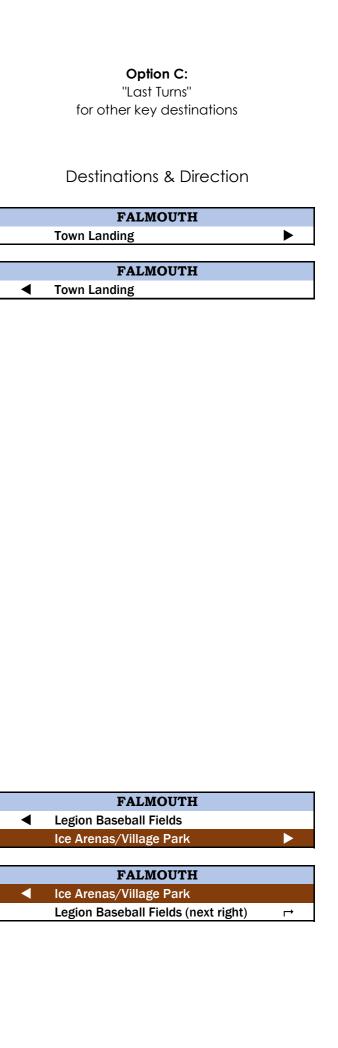

Option D is the original program of Gateway signage consisting of one large sign (as referenced above) and five small signs optional at road entrances into Falmouth.

<sup>&</sup>lt;sup>1</sup> Option A represents the full sign program (56 signs) similar to the recommended 2015 Wayfinding Plan. Staff did revise the initial list of signs, removing some which appeared redundant or nonessential. Option C represents a limited number of signs directing users at the "last turn" before a significant open space destination (16 signs). For example, a sign on Falmouth Road westbound at Winn Road would point right for Community Park. Then on Winn Road, the park entrance has a sign of its own. Option C is intended to help users locate these additional destinations, though not to the level of detail as called for by the 2015 plan.

### **ATTACHMENTS**

The sign schedule with location, destination, and directional information for options A, B, and C and accompanying map and the sign quotes are attached.

<sup>&</sup>lt;sup>2</sup> Based on average 2015 LandWorks estimates.

|       | Falmouth Wayfinding Plan<br>Scope options |       | <b>Option A:</b> Full schedule                                                                              |
|-------|-------------------------------------------|-------|-------------------------------------------------------------------------------------------------------------|
|       | Location                                  | Old   | Destinations & Direction                                                                                    |
| 1-N   | Foreside Rd NB @ Town Landing Rd          | SD.3  | FALMOUTH                                                                                                    |
|       |                                           |       | Town Landing                                                                                                |
| 1-S   | Foreside Rd SB @ Town Landing Rd          | SD.4  | FALMOUTH  ◀ Town Landing                                                                                    |
| 2-N   | Route 1 NB @ Johnson Rd                   | SD.5  | FALMOUTH Town Landing                                                                                       |
| 2-S   | Route 1 SB @ Johnson Rd                   | SD.6  | FALMOUTH  ◀ Town Landing                                                                                    |
| 3-N   | Route 1 NB @ Depot Rd  CANCELLED          | D.1   | FALMOUTH  ▲ Town Landing  【Ice Arenas/Village Park  【Legion Baseball Fields  【Town Hall/School Campus       |
| 3-N-2 | Route 1 NB @ Depot Rd                     | \$D.1 | FALMOUTH  ■ Falmouth Memorial Library ■ Mason-Motz Activity Center                                          |
| 3-\$  | Route 1 SB @ Depot Rd  CANCELLED          | D.2   | FALMOUTH  Ice Arenas/Village Park  Legion Baseball Fields  Falmouth Memorial Library                        |
| 3-S-2 | Route 1 SB @ Depot Rd                     | SD.2  | FALMOUTH                                                                                                    |
|       |                                           |       | Mason-Motz Activity Center                                                                                  |
| 3-E   | Lunt Rd EB @ Depot Rd ADDED               |       |                                                                                                             |
| 3-W   | Depot Rd WB @ Hat Trick Drive ADDED       |       |                                                                                                             |
| 4-N   | Route 1 NB @ Bucknam Rd                   | D.3   | FALMOUTH  ▲ Town Landing  ◀ Town Hall/School Campus  ◀ Falmouth Heritage Museum  ◀ West Falmouth Businesses |
| 4-S   | Route 1 SB @ Bucknam Rd                   | D.4   | FALMOUTH  ▲ Route One Businesses  Town Hall/School Campus  West Falmouth Businesses                         |