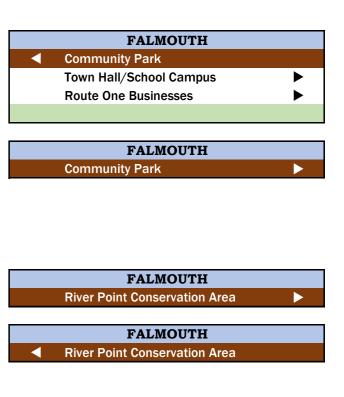

### **ATTACHMENTS**

The sign schedule with location, destination, and directional information for options A, B, and C and accompanying map and the sign quotes are attached.

<sup>&</sup>lt;sup>2</sup> Based on average 2015 LandWorks estimates.

|      | CANCELLED                                 |       | ■ Town Hall/School Campus                                                                               |                                                                  |
|------|-------------------------------------------|-------|---------------------------------------------------------------------------------------------------------|------------------------------------------------------------------|
| 9-N  | Allen Ave Ext EB @ Falls Rd               | SD.34 |                                                                                                         | FALMOUTH Route One Businesses West Falmouth Businesses           |
| 9-S  | Falmouth Rd WB @ Allen Ave Ext            | SD.35 |                                                                                                         | FALMOUTH  Town Hall/School Campus  West Falmouth Businesses      |
| 10-S | Woodville Rd SB @ Falmouth Rd<br>RETAINED | D.13  | Town Hall ▶                                                                                             | FALMOUTH Route One Businesses Fown Hall West Falmouth Businesses |
| 10-E | Falmouth Rd EB @ Woodville Rd             | SD.13 |                                                                                                         | FALMOUTH Route One Businesses School Campus                      |
| 10-W | Falmouth Rd WB @ Woodville Rd             | SD.12 | · · · · · · · · · · · · · · · · · · ·                                                                   | FALMOUTH West Falmouth Businesses School Campus                  |
| 11-N | Woodville Rd NB @ Schools                 | D.14  | FALMOUTH   ◆ Athletic Field Parking  Athletic Fields East  Pick Up/Drop Off Area  Accessible Parking  ▶ | REMOVED                                                          |
| 11-S | Woodville Rd SB @ Schools                 | D.15  | FALMOUTH  ■ Athletic Fields East ■ Pick Up/Drop Off Area ■ Accessible Parking Athletic Field Parking    | REMOVED                                                          |
| 12-N | Woodville Rd WB @ Woods Rd CANCELLED      | SD.32 | FALMOUTH  ✓ Woods Road Forest  ✓ Falmouth Heritage Museum                                               |                                                                  |
| 12-S | Woodville Rd EB @ Woods Rd  CANCELLED     | SD.33 | FALMOUTH  Woods Road Forest  Falmouth Heritage Museum                                                   |                                                                  |
| 13-N | Falmouth Rd WB @ Leighton Rd              | SD.17 | FALMOUTH  ▲ Community Park  ◀ West Falmouth Businesses                                                  | FALMOUTH West Falmouth Businesses                                |
| 13-S | Falmouth Rd EB @ Leighton Rd CANCELLED    | SD.18 | FALMOUTH  West Falmouth Businesses ▶                                                                    |                                                                  |
| 13-E | Leighton Rd EB @ Falmouth Rd              | D.20  | FALMOUTH                                                                                                | FALMOUTH                                                         |