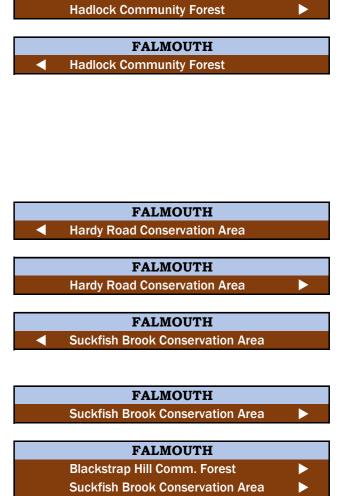

Large vehicular directional sign.

Small vehicular directional sign.

Signs with three or more destinations are proposed to be large directional. Signs with one or two destinations are proposed to be small.

|       | Falmouth Wayfinding Plan<br>Scope options |       | <b>Option A:</b> Full schedule                                                                              |
|-------|-------------------------------------------|-------|-------------------------------------------------------------------------------------------------------------|
|       | Location                                  | Old   | Destinations & Direction                                                                                    |
| 1-N   | Foreside Rd NB @ Town Landing Rd          | SD.3  | FALMOUTH                                                                                                    |
|       |                                           |       | Town Landing                                                                                                |
| 1-S   | Foreside Rd SB @ Town Landing Rd          | SD.4  | FALMOUTH  ◀ Town Landing                                                                                    |
| 2-N   | Route 1 NB @ Johnson Rd                   | SD.5  | FALMOUTH Town Landing                                                                                       |
| 2-S   | Route 1 SB @ Johnson Rd                   | SD.6  | FALMOUTH  ◀ Town Landing                                                                                    |
| 3-N   | Route 1 NB @ Depot Rd  CANCELLED          | D.1   | FALMOUTH  ▲ Town Landing  【Ice Arenas/Village Park  【Legion Baseball Fields  【Town Hall/School Campus       |
| 3-N-2 | Route 1 NB @ Depot Rd                     | \$D.1 | FALMOUTH  ■ Falmouth Memorial Library ■ Mason-Motz Activity Center                                          |
| 3-\$  | Route 1 SB @ Depot Rd  CANCELLED          | D.2   | FALMOUTH  Ice Arenas/Village Park  Legion Baseball Fields  Falmouth Memorial Library                        |
| 3-S-2 | Route 1 SB @ Depot Rd                     | SD.2  | FALMOUTH                                                                                                    |
|       |                                           |       | Mason-Motz Activity Center                                                                                  |
| 3-E   | Lunt Rd EB @ Depot Rd ADDED               |       |                                                                                                             |
| 3-W   | Depot Rd WB @ Hat Trick Drive ADDED       |       |                                                                                                             |
| 4-N   | Route 1 NB @ Bucknam Rd                   | D.3   | FALMOUTH  ▲ Town Landing  ◀ Town Hall/School Campus  ◀ Falmouth Heritage Museum  ◀ West Falmouth Businesses |
| 4-S   | Route 1 SB @ Bucknam Rd                   | D.4   | FALMOUTH  ▲ Route One Businesses  Town Hall/School Campus  West Falmouth Businesses                         |

FALMOUTH

Route One Businesses Town Hall/School Campus West Falmouth Businesses

| 5-N                  | I-295 NB Exit @ Bucknam Rd      | D.5   | FALMOUTH                             | FALMOUTH                          |
|----------------------|---------------------------------|-------|--------------------------------------|-----------------------------------|
|                      |                                 | _     | ▲ Legion Baseball Fields             | ■ Route One Businesses            |
|                      |                                 | _     | ▲ Ice Arenas/Village Park            | Town Hall/School Campus           |
|                      |                                 | _     | Town Hall/School Campus ▶            | West Falmouth Businesses ▶        |
|                      |                                 | _     | West Falmouth Businesses ▶           |                                   |
|                      |                                 | _     |                                      |                                   |
| 5-S                  | I-295 SB Exit @ Bucknam Rd      | D.6   | FALMOUTH                             | FALMOUTH                          |
|                      |                                 | _     |                                      | ■ Route One Businesses            |
|                      |                                 | _     | ■ Legion Baseball Fields             | Town Hall/School Campus           |
|                      |                                 | _     | Town Hall/School Campus ▶            | West Falmouth Businesses ▶        |
|                      |                                 | _     | West Falmouth Businesses ▶           |                                   |
|                      |                                 | _     |                                      |                                   |
| 6-N                  | Middle Rd NB @ Lunt Rd          | D.7   | FALMOUTH                             | FALMOUTH                          |
|                      | RETAINED                        |       | ■ Town Hall/School Campus            | ◀ Town Hall/School Campus         |
|                      |                                 | _     | Falmouth Memorial Library            | <b>■</b> West Falmouth Businesses |
|                      |                                 | _     | Ice Arenas/Village Park              | Route One Businesses              |
|                      |                                 | _     | Route One Businesses                 |                                   |
|                      |                                 | _     |                                      |                                   |
| 6-N-2                | Lunt Rd WB @ Falmouth Rd        | SD.8  | FALMOUTH                             | FALMOUTH                          |
| 0-11-2               | Loni ka Wb @ rainooni ka        | 30.0  | ■ Town Hall/School Campus            | ■ Town Hall/School Campus         |
|                      |                                 | _     | 1 Town Hally School Sampas           | ■ West Falmouth Businesses        |
|                      |                                 | _     |                                      | Troot Familiaatii Basiiissass     |
| 6-S                  | Middle Rd SB @ Falmouth Rd      | D.10  | FALMOUTH                             | FALMOUTH                          |
|                      |                                 | _     | ◀ Ice Arenas/Village Park            | ■ Route One Businesses            |
|                      |                                 | _     | ■ Route One Businesses               | Town Hall/School Campus           |
|                      |                                 | _     | Town Hall/School Campus              | West Falmouth Businesses          |
|                      |                                 | _     | West Falmouth Businesses ▶           |                                   |
|                      |                                 | _     |                                      |                                   |
| 6-E                  | Falmouth Rd EB @ Middle Rd      | D.9   | FALMOUTH                             | FALMOUTH                          |
|                      |                                 | _     | ▲ Ice Arenas/Village Park            | ▲ Route One Businesses            |
|                      |                                 | _     | ▲ Route One Businesses               |                                   |
|                      |                                 | _     | ▲ Town Landing                       |                                   |
|                      |                                 | _     | ■ Falmouth Heritage Museum           |                                   |
|                      |                                 | _     |                                      |                                   |
| 6-W                  | Bucknam Rd WB @ Middle Rd       | D.8   | FALMOUTH                             | FALMOUTH                          |
|                      |                                 |       | ▲ Town Hall/School Campus            | ▲ Town Hall/School Campus         |
|                      |                                 |       | ▲ West Falmouth Businesses           | ▲ West Falmouth Businesses        |
|                      |                                 |       | ■ Mason-Motz Activity Center         |                                   |
|                      |                                 |       | Falmouth Heritage Museum             |                                   |
|                      |                                 |       |                                      |                                   |
| 7-N-1                | Middle Rd NB before Spur bridge | SD.9  | FALMOUTH                             |                                   |
|                      | CANCELLED                       |       | ■ Falmouth Heritage Center           |                                   |
|                      |                                 | _     | ■ Woods Road Forest                  |                                   |
| 7-N-2                | Middle Rd NB @ Woods Rd         | SD.10 | FALMOUTH                             | REMOVED                           |
| / <del>-</del> 114-∠ | MINUTE RUIDE WOODS RU           | 3D.10 | FALMOUTH  ◀ Falmouth Heritage Center | KLIVIO V ED                       |
|                      |                                 |       | ■ Woods Road Forest                  |                                   |
|                      |                                 |       | ,                                    |                                   |
| 7-S                  | Middle Rd SB @ Woods Rd         | SD.11 | FALMOUTH                             | REMOVED                           |
|                      |                                 |       | Falmouth Heritage Center             |                                   |
|                      |                                 |       | Woods Road Forest                    |                                   |
| 8-N                  | Middle Rd NB @ Ledgewood Dr     | SD.7  | FALMOUTH                             |                                   |
| 011                  | Middle Na HD & Leage WOOd DI    | JD./  | Indutotii                            |                                   |