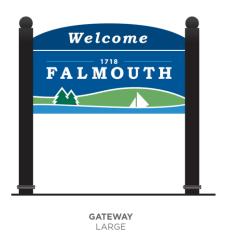

As part of Falmouth300, the Town proposed to replace the "Welcome to Falmouth" sign on Route 1 near Route 88 this year with a new Large Gateway sign. Two quotes were obtained from vendors for this sign. The sign has not yet been ordered. Staff has taken the opportunity of the Gateway sign to re-evaluate the scope of the rest of the wayfinding project.

#### REVISED SCOPE

Staff recommends moving forward with installing one Large Gateway sign and the signs of "Option B" and also incorporate the graphic panel on the bottom of all directional signs.

Option B is a limited sign program with four destinations only (as opposed to 20+ in the 2015 plan): Route 1 Businesses, West Falmouth Businesses, Town Hall, and School Campus. Option B results in 24 signs and balances costs with basic wayfinding. It also provides an element of branding and marketing for Falmouth. <sup>1</sup>