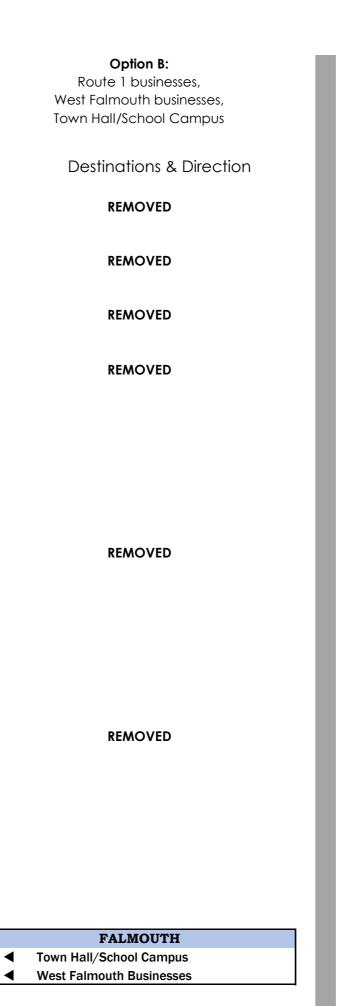

### **ATTACHMENTS**

The sign schedule with location, destination, and directional information for options A, B, and C and accompanying map and the sign quotes are attached.

<sup>&</sup>lt;sup>2</sup> Based on average 2015 LandWorks estimates.

|       | Falmouth Wayfinding Plan<br>Scope options |       | <b>Option A:</b> Full schedule                                                                              |
|-------|-------------------------------------------|-------|-------------------------------------------------------------------------------------------------------------|
|       | Location                                  | Old   | Destinations & Direction                                                                                    |
| 1-N   | Foreside Rd NB @ Town Landing Rd          | SD.3  | FALMOUTH                                                                                                    |
|       |                                           |       | Town Landing                                                                                                |
| 1-S   | Foreside Rd SB @ Town Landing Rd          | SD.4  | FALMOUTH  ◀ Town Landing                                                                                    |
| 2-N   | Route 1 NB @ Johnson Rd                   | SD.5  | FALMOUTH Town Landing                                                                                       |
| 2-S   | Route 1 SB @ Johnson Rd                   | SD.6  | FALMOUTH  ◀ Town Landing                                                                                    |
| 3-N   | Route 1 NB @ Depot Rd  CANCELLED          | D.1   | FALMOUTH  ▲ Town Landing  【Ice Arenas/Village Park  【Legion Baseball Fields  【Town Hall/School Campus       |
| 3-N-2 | Route 1 NB @ Depot Rd                     | \$D.1 | FALMOUTH  ■ Falmouth Memorial Library ■ Mason-Motz Activity Center                                          |
| 3-\$  | Route 1 SB @ Depot Rd  CANCELLED          | D.2   | FALMOUTH  Ice Arenas/Village Park  Legion Baseball Fields  Falmouth Memorial Library                        |
| 3-S-2 | Route 1 SB @ Depot Rd                     | SD.2  | FALMOUTH                                                                                                    |
|       |                                           |       | Mason-Motz Activity Center                                                                                  |
| 3-E   | Lunt Rd EB @ Depot Rd ADDED               |       |                                                                                                             |
| 3-W   | Depot Rd WB @ Hat Trick Drive ADDED       |       |                                                                                                             |
| 4-N   | Route 1 NB @ Bucknam Rd                   | D.3   | FALMOUTH  ▲ Town Landing  ◀ Town Hall/School Campus  ◀ Falmouth Heritage Museum  ◀ West Falmouth Businesses |
| 4-S   | Route 1 SB @ Bucknam Rd                   | D.4   | FALMOUTH  ▲ Route One Businesses  Town Hall/School Campus  West Falmouth Businesses                         |

FALMOUTH

Route One Businesses Town Hall/School Campus West Falmouth Businesses

| 5-N                  | I-295 NB Exit @ Bucknam Rd      | D.5   | FALMOUTH                             | FALMOUTH                          |
|----------------------|---------------------------------|-------|--------------------------------------|-----------------------------------|
|                      |                                 | _     | ▲ Legion Baseball Fields             | ■ Route One Businesses            |
|                      |                                 | _     | ▲ Ice Arenas/Village Park            | Town Hall/School Campus           |
|                      |                                 | _     | Town Hall/School Campus ▶            | West Falmouth Businesses ▶        |
|                      |                                 | _     | West Falmouth Businesses ▶           |                                   |
|                      |                                 | _     |                                      |                                   |
| 5-S                  | I-295 SB Exit @ Bucknam Rd      | D.6   | FALMOUTH                             | FALMOUTH                          |
|                      |                                 | _     |                                      | ■ Route One Businesses            |
|                      |                                 | _     | ■ Legion Baseball Fields             | Town Hall/School Campus           |
|                      |                                 | _     | Town Hall/School Campus ▶            | West Falmouth Businesses ▶        |
|                      |                                 | _     | West Falmouth Businesses ▶           |                                   |
|                      |                                 | _     |                                      |                                   |
| 6-N                  | Middle Rd NB @ Lunt Rd          | D.7   | FALMOUTH                             | FALMOUTH                          |
|                      | RETAINED                        |       | ■ Town Hall/School Campus            | ◀ Town Hall/School Campus         |
|                      |                                 | _     | Falmouth Memorial Library            | <b>■</b> West Falmouth Businesses |
|                      |                                 | _     | Ice Arenas/Village Park              | Route One Businesses              |
|                      |                                 | _     | Route One Businesses                 |                                   |
|                      |                                 | _     |                                      |                                   |
| 6-N-2                | Lunt Rd WB @ Falmouth Rd        | SD.8  | FALMOUTH                             | FALMOUTH                          |
| 0-11-2               | Loni ka Wb @ rainooni ka        | 30.0  | ■ Town Hall/School Campus            | ■ Town Hall/School Campus         |
|                      |                                 | _     | 1 Town Hally School Sampas           | ■ West Falmouth Businesses        |
|                      |                                 | _     |                                      | Troot Familiaatii Basiiissass     |
| 6-S                  | Middle Rd SB @ Falmouth Rd      | D.10  | FALMOUTH                             | FALMOUTH                          |
|                      |                                 | _     | ◀ Ice Arenas/Village Park            | ■ Route One Businesses            |
|                      |                                 | _     | ■ Route One Businesses               | Town Hall/School Campus           |
|                      |                                 | _     | Town Hall/School Campus              | West Falmouth Businesses          |
|                      |                                 | _     | West Falmouth Businesses ▶           |                                   |
|                      |                                 | _     |                                      |                                   |
| 6-E                  | Falmouth Rd EB @ Middle Rd      | D.9   | FALMOUTH                             | FALMOUTH                          |
|                      |                                 | _     | ▲ Ice Arenas/Village Park            | ▲ Route One Businesses            |
|                      |                                 | _     | ▲ Route One Businesses               |                                   |
|                      |                                 | _     | ▲ Town Landing                       |                                   |
|                      |                                 | _     | ■ Falmouth Heritage Museum           |                                   |
|                      |                                 | _     |                                      |                                   |
| 6-W                  | Bucknam Rd WB @ Middle Rd       | D.8   | FALMOUTH                             | FALMOUTH                          |
|                      |                                 |       | ▲ Town Hall/School Campus            | ▲ Town Hall/School Campus         |
|                      |                                 |       | ▲ West Falmouth Businesses           | ▲ West Falmouth Businesses        |
|                      |                                 |       | ■ Mason-Motz Activity Center         |                                   |
|                      |                                 |       | Falmouth Heritage Museum             |                                   |
|                      |                                 |       |                                      |                                   |
| 7-N-1                | Middle Rd NB before Spur bridge | SD.9  | FALMOUTH                             |                                   |
|                      | CANCELLED                       |       | ■ Falmouth Heritage Center           |                                   |
|                      |                                 | _     | ■ Woods Road Forest                  |                                   |
| 7-N-2                | Middle Rd NB @ Woods Rd         | SD.10 | FALMOUTH                             | REMOVED                           |
| / <del>-</del> 114-∠ | MINUTE RUIDE WOODS RU           | 3D.10 | FALMOUTH  ◀ Falmouth Heritage Center | KLIVIO V ED                       |
|                      |                                 |       | ■ Woods Road Forest                  |                                   |
|                      |                                 |       | ,                                    |                                   |
| 7-S                  | Middle Rd SB @ Woods Rd         | SD.11 | FALMOUTH                             | REMOVED                           |
|                      |                                 |       | Falmouth Heritage Center             |                                   |
|                      |                                 |       | Woods Road Forest                    |                                   |
| 8-N                  | Middle Rd NB @ Ledgewood Dr     | SD.7  | FALMOUTH                             |                                   |
| 011                  | Middle Na HD & Leage WOOd DI    | JD./  | Indutotii                            |                                   |