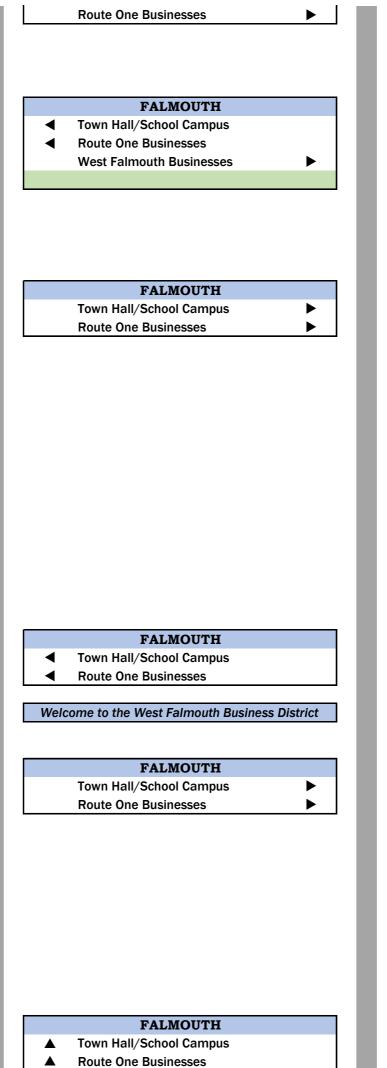

### **ATTACHMENTS**

The sign schedule with location, destination, and directional information for options A, B, and C and accompanying map and the sign quotes are attached.

<sup>&</sup>lt;sup>2</sup> Based on average 2015 LandWorks estimates.

|       | Falmouth Wayfinding Plan<br>Scope options |       | <b>Option A:</b> Full schedule                                                                              |
|-------|-------------------------------------------|-------|-------------------------------------------------------------------------------------------------------------|
|       | Location                                  | Old   | Destinations & Direction                                                                                    |
| 1-N   | Foreside Rd NB @ Town Landing Rd          | SD.3  | FALMOUTH                                                                                                    |
|       |                                           |       | Town Landing                                                                                                |
| 1-S   | Foreside Rd SB @ Town Landing Rd          | SD.4  | FALMOUTH  ◀ Town Landing                                                                                    |
| 2-N   | Route 1 NB @ Johnson Rd                   | SD.5  | FALMOUTH Town Landing                                                                                       |
| 2-S   | Route 1 SB @ Johnson Rd                   | SD.6  | FALMOUTH  ◀ Town Landing                                                                                    |
| 3-N   | Route 1 NB @ Depot Rd  CANCELLED          | D.1   | FALMOUTH  ▲ Town Landing  【Ice Arenas/Village Park  【Legion Baseball Fields  【Town Hall/School Campus       |
| 3-N-2 | Route 1 NB @ Depot Rd                     | \$D.1 | FALMOUTH  ■ Falmouth Memorial Library ■ Mason-Motz Activity Center                                          |
| 3-\$  | Route 1 SB @ Depot Rd  CANCELLED          | D.2   | FALMOUTH  Ice Arenas/Village Park  Legion Baseball Fields  Falmouth Memorial Library                        |
| 3-S-2 | Route 1 SB @ Depot Rd                     | SD.2  | FALMOUTH                                                                                                    |
|       |                                           |       | Mason-Motz Activity Center                                                                                  |
| 3-E   | Lunt Rd EB @ Depot Rd ADDED               |       |                                                                                                             |
| 3-W   | Depot Rd WB @ Hat Trick Drive ADDED       |       |                                                                                                             |
| 4-N   | Route 1 NB @ Bucknam Rd                   | D.3   | FALMOUTH  ▲ Town Landing  ◀ Town Hall/School Campus  ◀ Falmouth Heritage Museum  ◀ West Falmouth Businesses |
| 4-S   | Route 1 SB @ Bucknam Rd                   | D.4   | FALMOUTH  ▲ Route One Businesses  Town Hall/School Campus  West Falmouth Businesses                         |

FALMOUTH

Route One Businesses Town Hall/School Campus West Falmouth Businesses

| 5-N                  | I-295 NB Exit @ Bucknam Rd      | D.5   | FALMOUTH                             | FALMOUTH                          |
|----------------------|---------------------------------|-------|--------------------------------------|-----------------------------------|
|                      |                                 | _     | ▲ Legion Baseball Fields             | ■ Route One Businesses            |
|                      |                                 | _     | ▲ Ice Arenas/Village Park            | Town Hall/School Campus           |
|                      |                                 | _     | Town Hall/School Campus ▶            | West Falmouth Businesses ▶        |
|                      |                                 | _     | West Falmouth Businesses ▶           |                                   |
|                      |                                 | _     |                                      |                                   |
| 5-S                  | I-295 SB Exit @ Bucknam Rd      | D.6   | FALMOUTH                             | FALMOUTH                          |
|                      |                                 | _     |                                      | ■ Route One Businesses            |
|                      |                                 | _     | ■ Legion Baseball Fields             | Town Hall/School Campus           |
|                      |                                 | _     | Town Hall/School Campus ▶            | West Falmouth Businesses ▶        |
|                      |                                 | _     | West Falmouth Businesses ▶           |                                   |
|                      |                                 | _     |                                      |                                   |
| 6-N                  | Middle Rd NB @ Lunt Rd          | D.7   | FALMOUTH                             | FALMOUTH                          |
|                      | RETAINED                        |       | ■ Town Hall/School Campus            | ◀ Town Hall/School Campus         |
|                      |                                 | _     | Falmouth Memorial Library            | <b>■</b> West Falmouth Businesses |
|                      |                                 | _     | Ice Arenas/Village Park              | Route One Businesses              |
|                      |                                 | _     | Route One Businesses                 |                                   |
|                      |                                 | _     |                                      |                                   |
| 6-N-2                | Lunt Rd WB @ Falmouth Rd        | SD.8  | FALMOUTH                             | FALMOUTH                          |
| 0-11-2               | Loni ka Wb @ rainooni ka        | 30.0  | ■ Town Hall/School Campus            | ■ Town Hall/School Campus         |
|                      |                                 | _     | 1 Town Hally School Sampas           | ■ West Falmouth Businesses        |
|                      |                                 | _     |                                      | Troot Familiaatii Basiiissass     |
| 6-S                  | Middle Rd SB @ Falmouth Rd      | D.10  | FALMOUTH                             | FALMOUTH                          |
|                      |                                 | _     | ◀ Ice Arenas/Village Park            | ■ Route One Businesses            |
|                      |                                 | _     | ■ Route One Businesses               | Town Hall/School Campus           |
|                      |                                 | _     | Town Hall/School Campus              | West Falmouth Businesses          |
|                      |                                 | _     | West Falmouth Businesses ▶           |                                   |
|                      |                                 | _     |                                      |                                   |
| 6-E                  | Falmouth Rd EB @ Middle Rd      | D.9   | FALMOUTH                             | FALMOUTH                          |
|                      |                                 | _     | ▲ Ice Arenas/Village Park            | ▲ Route One Businesses            |
|                      |                                 | _     | ▲ Route One Businesses               |                                   |
|                      |                                 | _     | ▲ Town Landing                       |                                   |
|                      |                                 | _     | ■ Falmouth Heritage Museum           |                                   |
|                      |                                 | _     |                                      |                                   |
| 6-W                  | Bucknam Rd WB @ Middle Rd       | D.8   | FALMOUTH                             | FALMOUTH                          |
|                      |                                 |       | ▲ Town Hall/School Campus            | ▲ Town Hall/School Campus         |
|                      |                                 |       | ▲ West Falmouth Businesses           | ▲ West Falmouth Businesses        |
|                      |                                 |       | ■ Mason-Motz Activity Center         |                                   |
|                      |                                 |       | Falmouth Heritage Museum             |                                   |
|                      |                                 |       |                                      |                                   |
| 7-N-1                | Middle Rd NB before Spur bridge | SD.9  | FALMOUTH                             |                                   |
|                      | CANCELLED                       |       | ■ Falmouth Heritage Center           |                                   |
|                      |                                 | _     | ■ Woods Road Forest                  |                                   |
| 7-N-2                | Middle Rd NB @ Woods Rd         | SD.10 | FALMOUTH                             | REMOVED                           |
| / <del>-</del> 114-∠ | MINUTE RUIDE WOODS RU           | 3D.10 | FALMOUTH  ◀ Falmouth Heritage Center | KLIVIO V ED                       |
|                      |                                 |       | ■ Woods Road Forest                  |                                   |
|                      |                                 |       | ,                                    |                                   |
| 7-S                  | Middle Rd SB @ Woods Rd         | SD.11 | FALMOUTH                             | REMOVED                           |
|                      |                                 |       | Falmouth Heritage Center             |                                   |
|                      |                                 |       | Woods Road Forest                    |                                   |
| 8-N                  | Middle Rd NB @ Ledgewood Dr     | SD.7  | FALMOUTH                             |                                   |
| 011                  | Middle Na HD & Leage WOOd DI    | JD./  | Indutotii                            |                                   |