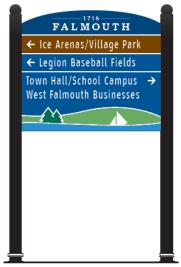

#### REVISED SCOPE

Staff recommends moving forward with installing one Large Gateway sign and the signs of "Option B" and also incorporate the graphic panel on the bottom of all directional signs.

Option B is a limited sign program with four destinations only (as opposed to 20+ in the 2015 plan): Route 1 Businesses, West Falmouth Businesses, Town Hall, and School Campus. Option B results in 24 signs and balances costs with basic wayfinding. It also provides an element of branding and marketing for Falmouth. <sup>1</sup>

Large vehicular directional sign.

Small vehicular directional sign.

Signs with three or more destinations are proposed to be large directional. Signs with one or two destinations are proposed to be small.