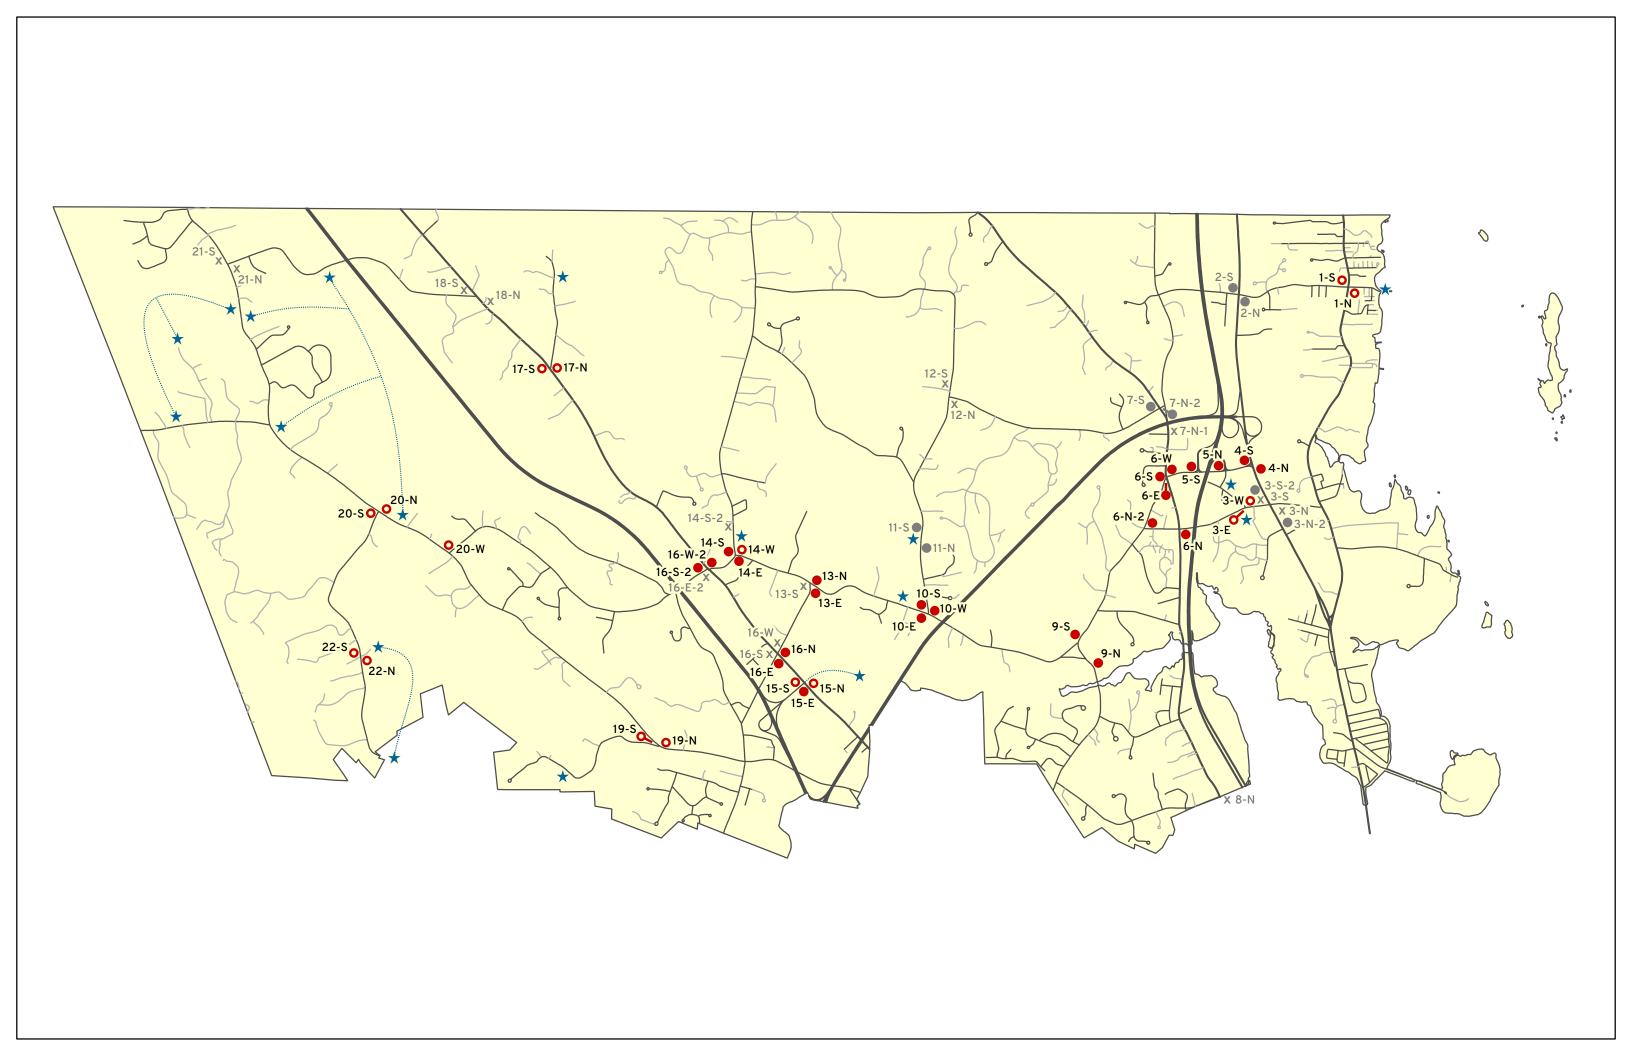

### **ATTACHMENTS**

The sign schedule with location, destination, and directional information for options A, B, and C and accompanying map and the sign quotes are attached.

<sup>&</sup>lt;sup>2</sup> Based on average 2015 LandWorks estimates.

|       | Falmouth Wayfinding Plan<br>Scope options |       | <b>Option A:</b> Full schedule                                                                              |
|-------|-------------------------------------------|-------|-------------------------------------------------------------------------------------------------------------|
|       | Location                                  | Old   | Destinations & Direction                                                                                    |
| 1-N   | Foreside Rd NB @ Town Landing Rd          | SD.3  | FALMOUTH                                                                                                    |
|       |                                           |       | Town Landing                                                                                                |
| 1-S   | Foreside Rd SB @ Town Landing Rd          | SD.4  | FALMOUTH  ◀ Town Landing                                                                                    |
| 2-N   | Route 1 NB @ Johnson Rd                   | SD.5  | FALMOUTH Town Landing                                                                                       |
| 2-S   | Route 1 SB @ Johnson Rd                   | SD.6  | FALMOUTH  ◀ Town Landing                                                                                    |
| 3-N   | Route 1 NB @ Depot Rd  CANCELLED          | D.1   | FALMOUTH  ▲ Town Landing  【Ice Arenas/Village Park  【Legion Baseball Fields  【Town Hall/School Campus       |
| 3-N-2 | Route 1 NB @ Depot Rd                     | \$D.1 | FALMOUTH  ■ Falmouth Memorial Library ■ Mason-Motz Activity Center                                          |
| 3-\$  | Route 1 SB @ Depot Rd  CANCELLED          | D.2   | FALMOUTH  Ice Arenas/Village Park  Legion Baseball Fields  Falmouth Memorial Library                        |
| 3-S-2 | Route 1 SB @ Depot Rd                     | SD.2  | FALMOUTH                                                                                                    |
|       |                                           |       | Mason-Motz Activity Center                                                                                  |
| 3-E   | Lunt Rd EB @ Depot Rd ADDED               |       |                                                                                                             |
| 3-W   | Depot Rd WB @ Hat Trick Drive ADDED       |       |                                                                                                             |
| 4-N   | Route 1 NB @ Bucknam Rd                   | D.3   | FALMOUTH  ▲ Town Landing  ◀ Town Hall/School Campus  ◀ Falmouth Heritage Museum  ◀ West Falmouth Businesses |
| 4-S   | Route 1 SB @ Bucknam Rd                   | D.4   | FALMOUTH  ▲ Route One Businesses  Town Hall/School Campus  West Falmouth Businesses                         |

FALMOUTH

Route One Businesses Town Hall/School Campus West Falmouth Businesses

| 5-N                  | I-295 NB Exit @ Bucknam Rd      | D.5   | FALMOUTH                             | FALMOUTH                          |
|----------------------|---------------------------------|-------|--------------------------------------|-----------------------------------|
|                      |                                 | _     | ▲ Legion Baseball Fields             | ■ Route One Businesses            |
|                      |                                 | _     | ▲ Ice Arenas/Village Park            | Town Hall/School Campus           |
|                      |                                 | _     | Town Hall/School Campus ▶            | West Falmouth Businesses ▶        |
|                      |                                 | _     | West Falmouth Businesses ▶           |                                   |
|                      |                                 | _     |                                      |                                   |
| 5-S                  | I-295 SB Exit @ Bucknam Rd      | D.6   | FALMOUTH                             | FALMOUTH                          |
|                      |                                 | _     |                                      | ■ Route One Businesses            |
|                      |                                 | _     | ■ Legion Baseball Fields             | Town Hall/School Campus           |
|                      |                                 | _     | Town Hall/School Campus ▶            | West Falmouth Businesses ▶        |
|                      |                                 | _     | West Falmouth Businesses ▶           |                                   |
|                      |                                 | _     |                                      |                                   |
| 6-N                  | Middle Rd NB @ Lunt Rd          | D.7   | FALMOUTH                             | FALMOUTH                          |
|                      | RETAINED                        |       | ■ Town Hall/School Campus            | ◀ Town Hall/School Campus         |
|                      |                                 | _     | Falmouth Memorial Library            | <b>■</b> West Falmouth Businesses |
|                      |                                 | _     | Ice Arenas/Village Park              | Route One Businesses              |
|                      |                                 | _     | Route One Businesses                 |                                   |
|                      |                                 | _     |                                      |                                   |
| 6-N-2                | Lunt Rd WB @ Falmouth Rd        | SD.8  | FALMOUTH                             | FALMOUTH                          |
| 0-11-2               | Loni ka Wb @ rainooni ka        | 30.0  | ■ Town Hall/School Campus            | ■ Town Hall/School Campus         |
|                      |                                 | _     | 1 Town Hally School Sampas           | ■ West Falmouth Businesses        |
|                      |                                 | _     |                                      | Troot Familiaatii Basiiissass     |
| 6-S                  | Middle Rd SB @ Falmouth Rd      | D.10  | FALMOUTH                             | FALMOUTH                          |
|                      |                                 | _     | ◀ Ice Arenas/Village Park            | ■ Route One Businesses            |
|                      |                                 | _     | ■ Route One Businesses               | Town Hall/School Campus           |
|                      |                                 | _     | Town Hall/School Campus              | West Falmouth Businesses          |
|                      |                                 | _     | West Falmouth Businesses ▶           |                                   |
|                      |                                 | _     |                                      |                                   |
| 6-E                  | Falmouth Rd EB @ Middle Rd      | D.9   | FALMOUTH                             | FALMOUTH                          |
|                      |                                 | _     | ▲ Ice Arenas/Village Park            | ▲ Route One Businesses            |
|                      |                                 | _     | ▲ Route One Businesses               |                                   |
|                      |                                 | _     | ▲ Town Landing                       |                                   |
|                      |                                 | _     | ■ Falmouth Heritage Museum           |                                   |
|                      |                                 | _     |                                      |                                   |
| 6-W                  | Bucknam Rd WB @ Middle Rd       | D.8   | FALMOUTH                             | FALMOUTH                          |
|                      |                                 |       | ▲ Town Hall/School Campus            | ▲ Town Hall/School Campus         |
|                      |                                 |       | ▲ West Falmouth Businesses           | ▲ West Falmouth Businesses        |
|                      |                                 |       | ■ Mason-Motz Activity Center         |                                   |
|                      |                                 |       | Falmouth Heritage Museum             |                                   |
|                      |                                 |       |                                      |                                   |
| 7-N-1                | Middle Rd NB before Spur bridge | SD.9  | FALMOUTH                             |                                   |
|                      | CANCELLED                       |       | ■ Falmouth Heritage Center           |                                   |
|                      |                                 | _     | ■ Woods Road Forest                  |                                   |
| 7-N-2                | Middle Rd NB @ Woods Rd         | SD.10 | FALMOUTH                             | REMOVED                           |
| / <del>-</del> 114-∠ | MINUTE RUIDE WOODS RU           | 3D.10 | FALMOUTH  ◀ Falmouth Heritage Center | KLIVIO V ED                       |
|                      |                                 |       | ■ Woods Road Forest                  |                                   |
|                      |                                 |       | ,                                    |                                   |
| 7-S                  | Middle Rd SB @ Woods Rd         | SD.11 | FALMOUTH                             | REMOVED                           |
|                      |                                 |       | Falmouth Heritage Center             |                                   |
|                      |                                 |       | Woods Road Forest                    |                                   |
| 8-N                  | Middle Rd NB @ Ledgewood Dr     | SD.7  | FALMOUTH                             |                                   |
| 011                  | Middle Na HD & Leage WOOd DI    | JD./  | Indutotii                            |                                   |

|      | CANCELLED                                 |       | ■ Town Hall/School Campus                                                                               |                                                                  |
|------|-------------------------------------------|-------|---------------------------------------------------------------------------------------------------------|------------------------------------------------------------------|
| 9-N  | Allen Ave Ext EB @ Falls Rd               | SD.34 |                                                                                                         | FALMOUTH Route One Businesses West Falmouth Businesses           |
| 9-S  | Falmouth Rd WB @ Allen Ave Ext            | SD.35 |                                                                                                         | FALMOUTH  Town Hall/School Campus  West Falmouth Businesses      |
| 10-S | Woodville Rd SB @ Falmouth Rd<br>RETAINED | D.13  | Town Hall ▶                                                                                             | FALMOUTH Route One Businesses Fown Hall West Falmouth Businesses |
| 10-E | Falmouth Rd EB @ Woodville Rd             | SD.13 |                                                                                                         | FALMOUTH Route One Businesses School Campus                      |
| 10-W | Falmouth Rd WB @ Woodville Rd             | SD.12 | · · · · · · · · · · · · · · · · · · ·                                                                   | FALMOUTH West Falmouth Businesses School Campus                  |
| 11-N | Woodville Rd NB @ Schools                 | D.14  | FALMOUTH   ◆ Athletic Field Parking  Athletic Fields East  Pick Up/Drop Off Area  Accessible Parking  ▶ | REMOVED                                                          |
| 11-S | Woodville Rd SB @ Schools                 | D.15  | FALMOUTH  ■ Athletic Fields East ■ Pick Up/Drop Off Area ■ Accessible Parking Athletic Field Parking    | REMOVED                                                          |
| 12-N | Woodville Rd WB @ Woods Rd CANCELLED      | SD.32 | FALMOUTH  ✓ Woods Road Forest  ✓ Falmouth Heritage Museum                                               |                                                                  |
| 12-S | Woodville Rd EB @ Woods Rd  CANCELLED     | SD.33 | FALMOUTH  Woods Road Forest  Falmouth Heritage Museum                                                   |                                                                  |
| 13-N | Falmouth Rd WB @ Leighton Rd              | SD.17 | FALMOUTH  ▲ Community Park  ◀ West Falmouth Businesses                                                  | FALMOUTH West Falmouth Businesses                                |
| 13-S | Falmouth Rd EB @ Leighton Rd CANCELLED    | SD.18 | FALMOUTH  West Falmouth Businesses ▶                                                                    |                                                                  |
| 13-E | Leighton Rd EB @ Falmouth Rd              | D.20  | FALMOUTH                                                                                                | FALMOUTH                                                         |