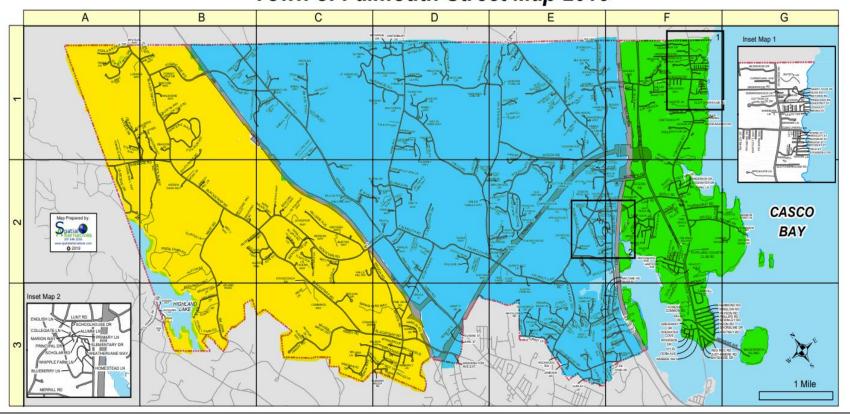

## Town of Falmouth Street Map 2019

**Yellow**—west of I-95

**Blue**—west of I-295 and east of I-95

**Green**—east of I-295

WEST

CENTRAL

**EAST**