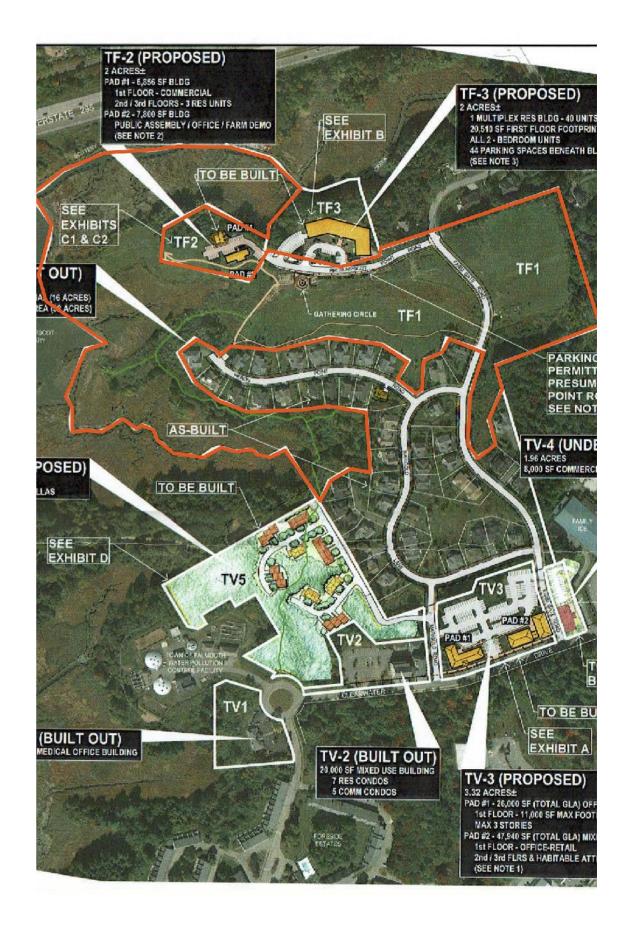

## Background

First began in 2005, several amendments

Town purchases properties from Bateman

Trust purchases properties from Town

TF1 - Tidewater Farm 1

Owned by Tidewater Conservation Foundation

Easement held by Town

48 acres

TF2 - Tidewater Farm 2

Owned by Bateman Partners

2 acres

House, barn

TF3 - Tidewater Farm 3

Owned by Bateman Partners

2 acres

**Field** 

TV5 - Tidewater Village 5

Owned by Bateman Partners

8 acres

Forest, wetlands