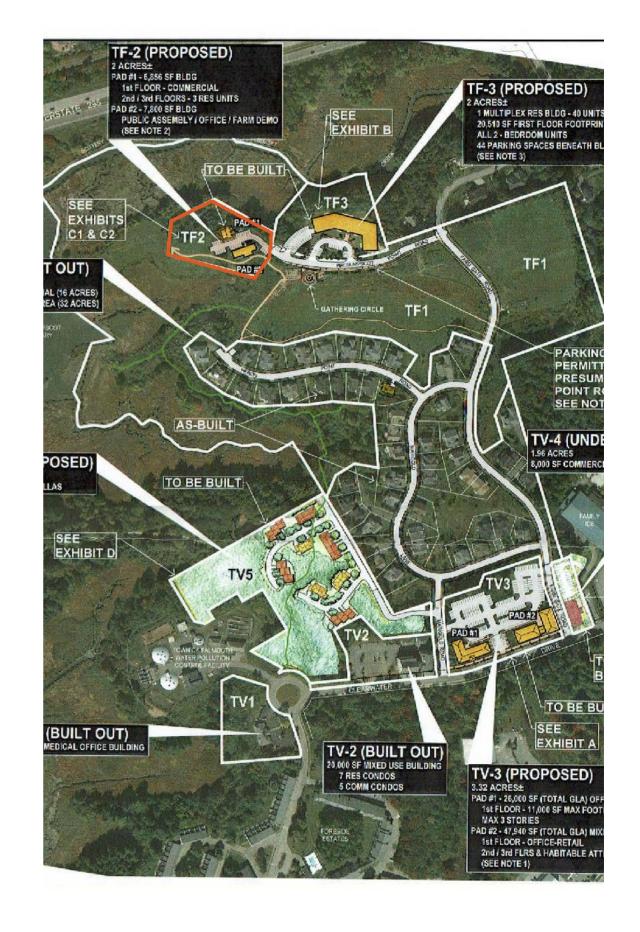

## Background

First began in 2005, several amendments

Town purchases properties from Bateman

Trust purchases properties from Town

TF1 - Tidewater Farm 1

Owned by Tidewater Conservation Foundation

Easement held by Town

48 acres

TF2 - Tidewater Farm 2

Owned by Bateman Partners

2 acres

House, barn

TF3 - Tidewater Farm 3

Owned by Bateman Partners

2 acres

**Field** 

TV5 - Tidewater Village 5

Owned by Bateman Partners

8 acres

Forest, wetlands

## Proposed Transaction

- 1. Town purchases TF1, TF2, TF3, TV5 from Bateman for \$500k
- 2. Town razes structures on TF2 and remediates invasives
- 3. Town sells TF2 to Trust for \$150k, transfers TF1
- 4. Town sells TF3 to Trust for \$200k
- 5. Trust engages in capital campaign