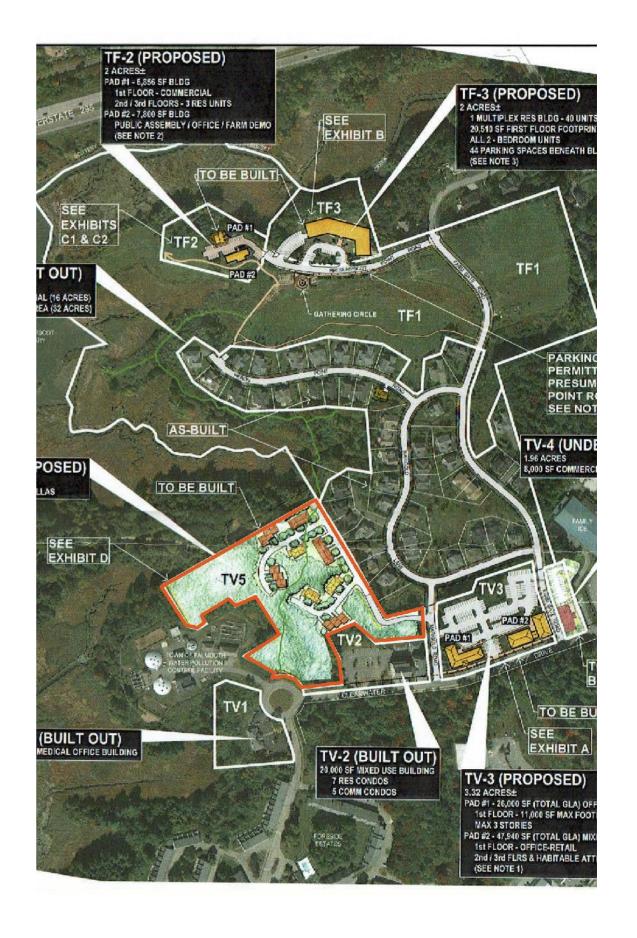

## Background

First began in 2005, several amendments

Town purchases properties from Bateman

Trust purchases properties from Town

TF1 - Tidewater Farm 1

Owned by Tidewater Conservation Foundation

Easement held by Town

48 acres

TF2 - Tidewater Farm 2

Owned by Bateman Partners

2 acres

House, barn

TF3 - Tidewater Farm 3

Owned by Bateman Partners

2 acres

**Field** 

TV5 - Tidewater Village 5

Owned by Bateman Partners

8 acres

Forest, wetlands

## Proposed Transaction

- 1. Town purchases TF1, TF2, TF3, TV5 from Bateman for \$500k
- 2. Town razes structures on TF2 and remediates invasives
- 3. Town sells TF2 to Trust for \$150k, transfers TF1
- 4. Town sells TF3 to Trust for \$200k
- 5. Trust engages in capital campaign