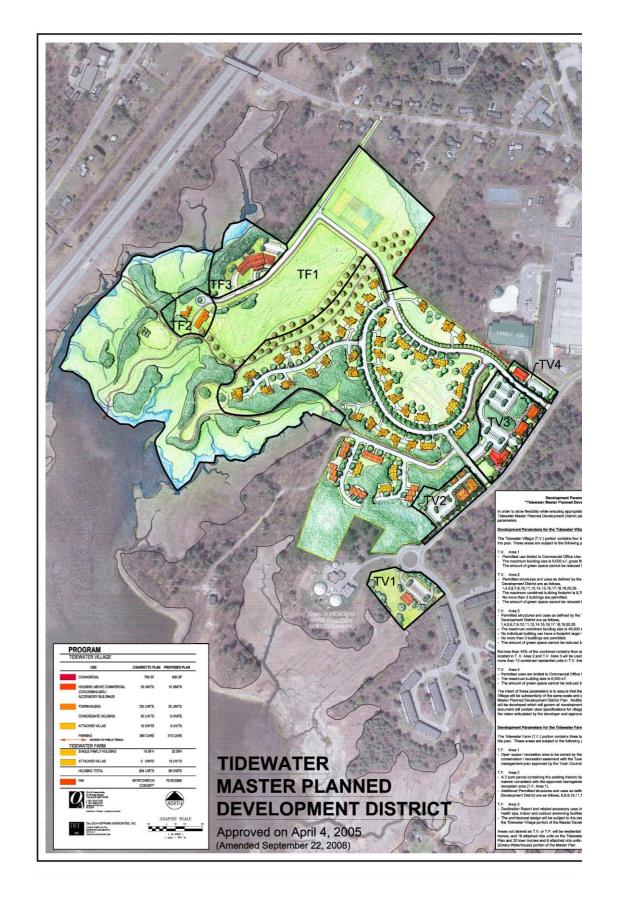

## Background

First began in 2005, several amendments

Town purchases properties from Bateman

Trust purchases properties from Town

TF1 - Tidewater Farm 1

Owned by Tidewater Conservation Foundation

Easement held by Town

48 acres

TF2 - Tidewater Farm 2

Owned by Bateman Partners

2 acres

House, barn

TF3 - Tidewater Farm 3

Owned by Bateman Partners

2 acres

**Field** 

TV5 - Tidewater Village 5

Owned by Bateman Partners

8 acres

Forest, wetlands