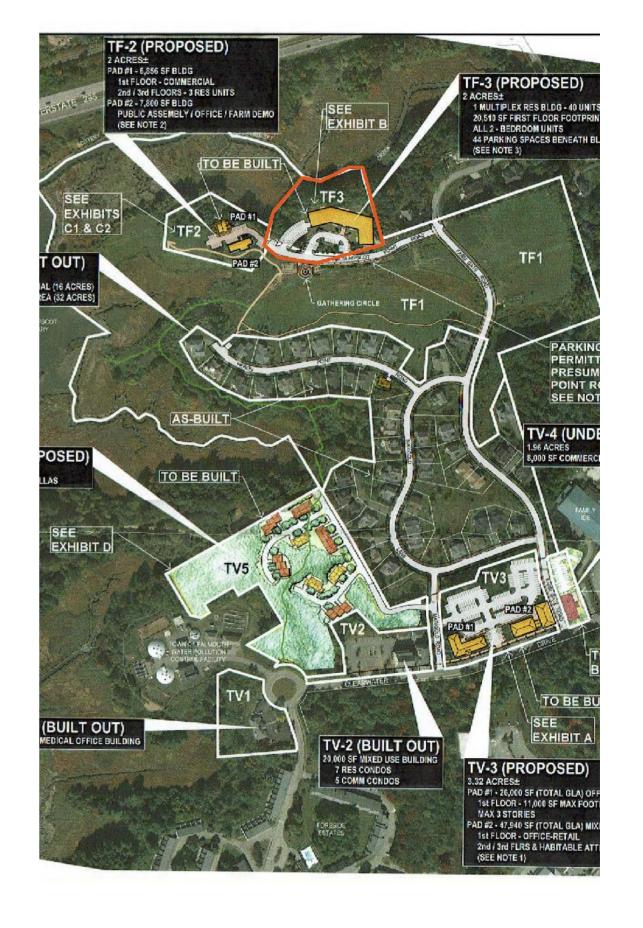

## Background

First began in 2005, several amendments

Town purchases properties from Bateman

Trust purchases properties from Town

TF1 - Tidewater Farm 1

Owned by Tidewater Conservation Foundation

Easement held by Town

48 acres

TF2 - Tidewater Farm 2

Owned by Bateman Partners

2 acres

House, barn

TF3 - Tidewater Farm 3

Owned by Bateman Partners

2 acres

**Field** 

TV5 - Tidewater Village 5

Owned by Bateman Partners

8 acres

Forest, wetlands

## Proposed Transaction

- 1. Town purchases TF1, TF2, TF3, TV5 from Bateman for \$500k
- 2. Town razes structures on TF2 and remediates invasives
- 3. Town sells TF2 to Trust for \$150k, transfers TF1
- 4. Town sells TF3 to Trust for \$200k
- 5. Trust engages in capital campaign