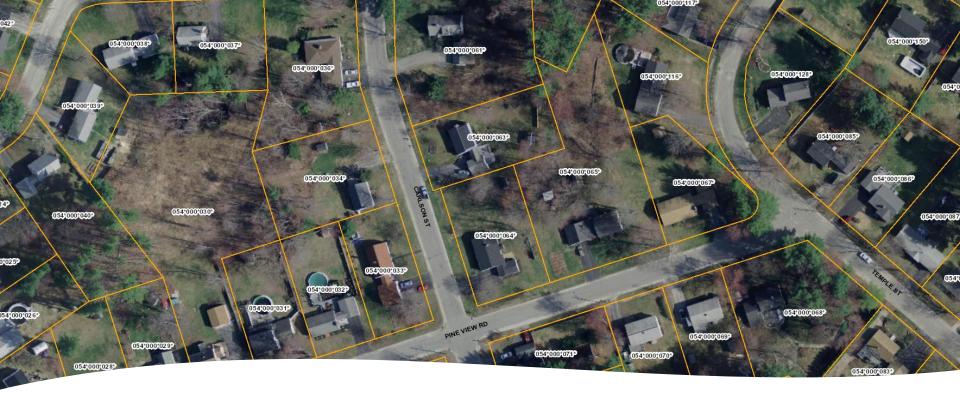

| 69                |                | N/A                                      | \$12,000  | \$37,000  |  |  |  |  |  |  |  |
| York              | York                 | 71                |                | N/A                                      | \$12,500  | \$38,000  |  |  |  |  |  |  |  |



Other County Pricing located here: https://www.maine.gov/geolib/programs/ortho/index.html



## **Image Resolution Comparisons**

#### **3-Inch Pixel Resolution**



#### 6-Inch Pixel Resolution



### Ogunquit, Maine



# 12" (left), 6" (right)





## **Image Resolution Comparisons**

#### 6-Inch Pixel Resolution

### **18-Inch Pixel Resolution**

11



### Ellsworth, Maine



maps.woolpert.com/svc/map;c=1000;w=1468



## Image Resolution – 12-inch

Hancock County Unorganized Territories



## Public & Private Usage

- Economic Development
- Parcel Mapping
- Land Planning & Zoning
- Emergency Management
- Surveying & Mapping
- Permitting
- Site Analysis
- Natural Resource Inventories
- And others



## **Emergency Dispatch - E911**

Northern Cumberland Co – Casco Ortho 18in







### Does it pay to participate in the program?

 A conservative analysis of just three of 13 sectors using aerial imagery, show an economic return of over 400%!

|     |                         | Asset Management | Site Selection | Planning/ Reconnaissance | Code Enforcement | Improved Services | Infrastructure Planning | Support for Field<br>Work/Inspections | Preservation | Change Over Time<br>Comparison | Natural Disaster Planning | Assessing Current Conditions | Improving Spatial Data<br>Accur