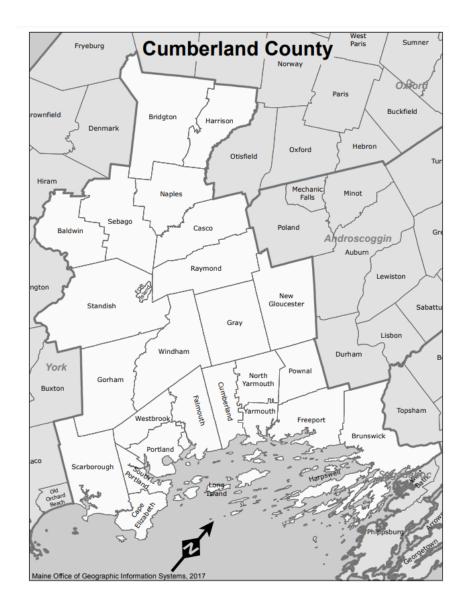

# Municipality Pricing\* - Cumberland

### \*when county and/or UT participate

|                    | State of N           |                     |                                          |          |           |           |  |  |  |
|--------------------|----------------------|---------------------|------------------------------------------|----------|-----------|-----------|--|--|--|
|                    | Ci                   | Imperi              | and Cour                                 | ity      |           |           |  |  |  |
|                    |                      | ſ                   | County Price for Increased<br>Resolution |          |           |           |  |  |  |
| County             | Tiled Area<br>(SqMi) | 18" Base<br>Price   | State Share                              | 12"      | 6" L1     | 3" L1     |  |  |  |
| Cumberland         | 1,186                | \$64,044            | \$42,691.73                              | \$34,398 | \$160,114 | \$588,260 |  |  |  |
|                    | County Share         | \$21,352            |                                          |          |           |           |  |  |  |
| Town               | County               | Tile Area<br>(SqMi) | ] [                                      | 12"      | 6" L1     | 3" L1     |  |  |  |
| Baldwin            | Cumberland           | 44                  | 1                                        | N/A      | \$8,000   | \$21,500  |  |  |  |
| Bridgton           | Cumberland           | 74                  |                                          | N/A      | \$13,000  | \$37,000  |  |  |  |
| Brunswick          | Cumberland           | 65                  |                                          | N/A      | \$11,500  | \$32,000  |  |  |  |
| Cape Elizabeth     | Cumberland           | 24                  |                                          | N/A      | \$4,500   | \$13,000  |  |  |  |
| Casco              | Cumberland           | 45                  |                                          | N/A      | \$8,000   | \$22,500  |  |  |  |
| Chebeague Island   | Cumberland           | 17                  |                                          | N/A      | \$3,000   | \$9,500   |  |  |  |
| Cumberland         | Cumberland           | 33                  |                                          | N/A      | \$6,000   | \$16,000  |  |  |  |
| Falmouth           | Cumberland           | 44                  |                                          | N/A      | \$8,000   | \$21,500  |  |  |  |
| Freeport           | Cumberland           | 54                  |                                          | N/A      | \$9,500   | \$27,000  |  |  |  |
| Frye Island        | Cumberland           | 3                   |                                          | N/A      | \$2,000   | \$3,000   |  |  |  |
| Gorham             | Cumberland           | 60                  |                                          | N/A      | \$10,500  | \$30,000  |  |  |  |
| Gray               | Cumberland           | 52                  |                                          | N/A      | \$9,000   | \$26,500  |  |  |  |
| Harpswell          | Cumberland           | 93                  |                                          | N/A      | \$16,000  | \$49,500  |  |  |  |
| Harrison           | Cumberland           | 44                  |                                          | N/A      | \$8,000   | \$21,500  |  |  |  |
| Long Island        | Cumberland           | 8                   |                                          | N/A      | \$2,000   | \$4,500   |  |  |  |
| Naples             | Cumberland           | 45                  |                                          | N/A      | \$8,000   | \$22,000  |  |  |  |
| New Gloucester     | Cumberland           | 55                  |                                          | N/A      | \$9,500   | \$28,000  |  |  |  |
| North Yarmouth     | Cumberland           | 27                  |                                          | N/A      | \$5,000   | \$13,000  |  |  |  |
| Portland and Islan | d Cumberland         | 46                  |                                          | N/A      | \$8,000   | \$24,500  |  |  |  |
| Pownal             | Cumberland           | 28                  |                                          | N/A      | \$5,000   | \$13,500  |  |  |  |
| Raymond            | Cumberland           | 53                  |                                          | N/A      | \$9,500   | \$26,000  |  |  |  |
| Scarborough        | Cumberland           | 63                  |                                          | N/A      | \$11,000  | \$34,000  |  |  |  |
| Sebago             | Cumberland           | 58                  |                                          | N/A      | \$10,000  | \$28,500  |  |  |  |
| South Portland     | Cumberland           | 19                  |                                          | N/A      | \$3,500   | \$10,500  |  |  |  |
| Standish           | Cumberland           | 79                  |                                          | N/A      | \$14,000  | \$42,500  |  |  |  |
| Westbrook          | Cumberland           | 22                  |                                          | N/A      | \$4,000   | \$11,000  |  |  |  |
| Windham            | Cumberland           | 59                  |                                          | N/A      | \$10,500  | \$29,000  |  |  |  |
| Yarmouth           | Cumberland           | 29                  |                                          | N/A      | \$5,000   | \$14,000  |  |  |  |