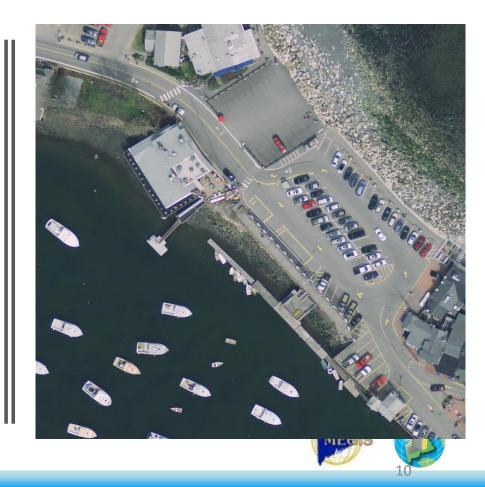

| \$19,500  |  |  |  |  |  |  |  |
| Waterboro         | York                 | 65                |                | N/A                                      | \$11,500  | \$33,000  |  |  |  |  |  |  |  |
| Wells             | York                 | 69                |                | N/A                                      | \$12,000  | \$37,000  |  |  |  |  |  |  |  |
| York              | York                 | 71                |                | N/A                                      | \$12,500  | \$38,000  |  |  |  |  |  |  |  |



Other County Pricing located here: https://www.maine.gov/geolib/programs/ortho/index.html



## **Image Resolution Comparisons**

#### **3-Inch Pixel Resolution**



#### 6-Inch Pixel Resolution



### Ogunquit, Maine



# 12" (left), 6" (right)





## **Image Resolution Comparisons**

#### 6-Inch Pixel Resolution

### **18-Inch Pixel Resolution**

11



### Ellsworth, Maine



maps.woolpert.com/svc/map;c=1000;w=1468



## Image Resolution – 12-inch

Hancock County Unorganized Territories



## Public & Private Usage

- Economic Development
- Parcel Mapping
- Land Planning & Zoning
- Emergency Management
- Surveying & Mapping
- Permitting
- Site Analysis
- Natural Resource Inventories
- And others



## **Emergency Dispatch - E911**

Northern Cumberland Co – Casco Ortho 18in







### Does it pay to participate in the program?

 A conservative analysis of just three of 13 sectors using aerial imagery, show an economic return of over 400%!

|     |                         | Asset Management | Site Selection | Planning/ Reconnaissanc