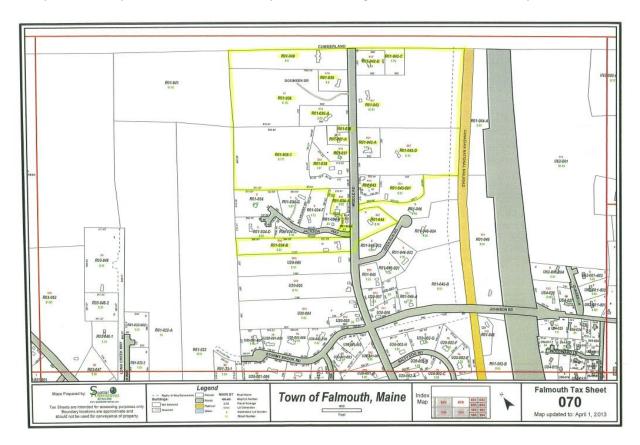

## Middle Road – Estimated Potential Future Build-Out

Draft: February 8, 2017

The draft West Falmouth Sewer Study by Wright-Pierce included an analysis of properties in the Growth Area estimating potential future wastewater flows if these properties were connected to the public sewer system and were fully developed. As part of that analysis the consultant applied the "proposed" (now adopted) zoning and made an assessment of buildability of each of the parcels (due to wetlands, topography, etc.) in order to arrive at an approximate number of new units that could be built on these lots. Buildability assessment ranged from 40 to 100% of lot areas.

Staff excerpted this Wright-Pierce analysis for those properties along Middle Road that are currently not served by public water service. This area encompasses 20 properties on 82 acres and contains 16 existing dwelling units. The potential for additional units was estimated by Wright-Pierce to be 48 units, for a total of 64 units in the study area.

Note: Deer Run Road is served by public water. Jackson Way was not included in the analysis as this would require additional expenses for a water system extension that have not been estimated by Wright- Pierce.

A map of the study area as well as an excerpt from the Wright-Pierce wastewater analysis follow.

|       |      |             |          |        |               |                                 | Zoning               |      |      | Number of Units |          |             |             |           |           |
|-------|------|-------------|----------|--------|---------------|---------------------------------|----------------------|------|------|-----------------|----------|-------------|-------------|-----------|-----------|
| Sewer | Area |             |          |        |               |                                 |                      | Now  | Pr   | oposed          | Lot Size | Current     |             | Total     |           |
| Мар   | Area | MAPLOT      | Street # | Road   | Road<br>Abrv. | Owner                           | Land Use Description | Zone | Zone | Lot Size        | Acres    | Dwell Units | %Build-able | Potential | New Units |
| 3     | 12   | R01-042     | 411      | MIDDLE | RD            | POIRIER NORMAN J &              | SINGLE FAM MDL-01    | RBm  | RB1  | 30000           | 16.85    | 1           | 40%         | 9         | 8         |
| 3     | 12   | R01-042-A   | 401      | MIDDLE | RD            | DARROW FERNANDA D &             | SINGLE FAM MDL-01    | RBm  | RB1  | 30000           | 1.61     | 1           | 40%         | 1         | 0         |
| 3     | 12   | R01-042-B   | 417      | MIDDLE | RD            | NEWLAND ALICE C &               | SINGLE FAM MDL-01    | RBm  | RB1  | 30000           | 1.69     | 1           | 40%         | 1         | 0         |
| 3     | 12   | R01-042-C   | 7        | SYLVAN | GLEN          | NEWLAND ALICE C                 | RES ACLNDV           | RBm  | RB1  | 30000           | 1.44     | 0           | 40%         | 0         | 0         |
| 3     | 12   | R01-042-D   | 397      | MIDDLE | RD            | DUMOND CHARLES E &              | SINGLE FAM MDL-01    | RBm  | RB1  | 30000           | 9.77     | 1           | 40%         | 5         | 4         |
| 3     | 12   | R01-043-001 | 391      | MIDDLE | RD            | THORNE SIDNEY A JR              | SINGLE FAM MDL-01    | RBm  | RB1  | 30000           | 3.21     | 1           | 40%         | 1         | 0         |
| 3     | 13   | R01-044     | 387      | MIDDLE | RD            | SUKEFORTH THOMAS P              | SINGLE FAM MDL-01    | RBm  | RB1  | 30000           | 1.92     | 1           | 40%         | 1         | 0         |
| 3     | 12   | R01-034-B   | 386      | MIDDLE | RD            | LOKER CHARLES H &               | SINGLE FAM MDL-01    | RBm  | RB1  | 30000           | 4.17     | 1           | 80%         | 4         | 3         |
| 3     | 12   | R01-034-E   | 388      | MIDDLE | RD            | DELONG ERIN M &                 | SINGLE FAM MDL-01    | RBm  | RB1  | 30000           | 0.46     | 1           | 80%         | 1         | 0         |
| 3     | 12   | R01-035     | 398      | MIDDLE | RD            | HOLLAUER HELENA M &             | MULTI HSES           | RBm  | RB1  | 30000           | 1.96     | 1           | 80%         | 1         | 0         |
| 3     | 12   | R01-035-001 |          | MIDDLE | RD            | GORDON WAY LLC                  | RES ACLNDV           | RBm  | RB1  | 30000           | 12.80    | 0           | 80%         | 14        | 14        |
| 3     | 12   | R01-036     |          | MIDDLE | RD            | GILBERT JAMES E II &            | RES ACLNDV           | RBm  | RB1  | 30000           | 12.02    | 0           | 80%         | 13        | 13        |
| 3     | 12   | R01-036-A   | 414      | MIDDLE | RD            | MOSER HENRI J &                 | SINGLE FAM MDL-01    | RBm  | RB1  | 30000           | 2.36     | 1           | 80%         | 2         | 1         |
| 3     | 12   | R01-037     | 410      | MIDDLE | RD            | AMIRAULT AARON N &              | SINGLE FAM MDL-01    | RBm  | RB1  | 30000           | 1.66     | 1           | 80%         | 1         | 0         |
| 3     | 12   | R01-037-A   | 412      | MIDDLE | RD            | DOUGHERTY LORRI A               | SINGLE FAM MDL-01    | RBm  | RB1  | 30000           | 0.83     | 1           | 80%         | 1         | 0         |
| 3     | 12   | R01-038     |          | MIDDLE | RD            | NORTHERN N E TEL OPERATIONS LLC | RES ACLNPO           | RBm  | RB1  | 30000           | 0.19     | 0           | 80%         | 0         | 0         |
| 3     | 12   | R01-039     | 416      | MIDDLE | RD            | ZHAO HAINING &                  | SINGLE FAM MDL-01    | RBm  | RB1  | 30000           | 1.51     | 1           | 80%         | 1         | 0         |
| 3     | 12   | R01-040     | 418      | MIDDLE | RD            | CLOPPER H G &                   | SINGLE FAM MDL-01    | RBm  | RB1  | 30000           | 5.49     | 1           | 80%         | 6         | 5         |
| 3     | 12   | R01-043     | 393      | MIDDLE | RD            | ANDLE JEFFREY C &               | SINGLE FAM MDL-01    | RBm  | RB1  | 30000           | 1.00     | 1           | 80%         | 1         | 0         |
| 3     | 12   | R01-034-A   | 390      | MIDDLE | RD            | VEI LLC                         | AUTO V S&S           | RBm  | RB1  | 30000           | 1.08     | 1           | 100%        | 1         | 0         |
|       |      |             |          |        |               |                                 |                      |      |      |                 | 82.02    | 16          |             | 64        | 48        |