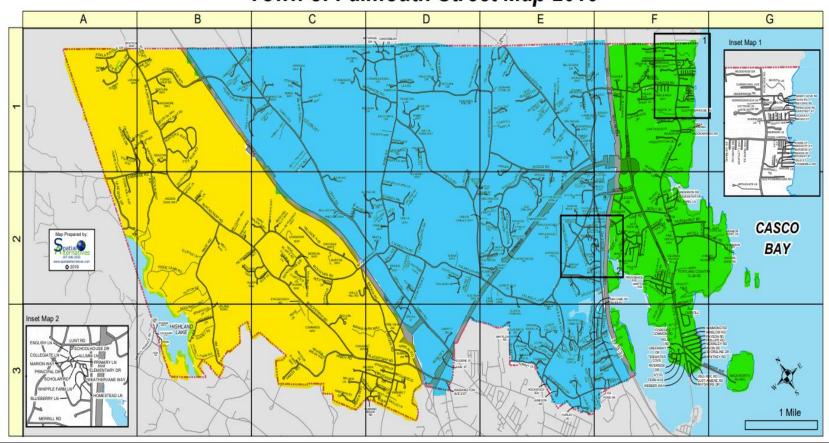

## **Town of Falmouth Street Map 2019**

**Yellow—**west of I-95

**Blue**—west of I-295 and east of I-95

**Green**—east of I-295

WEST CENTRAL

**EAST**