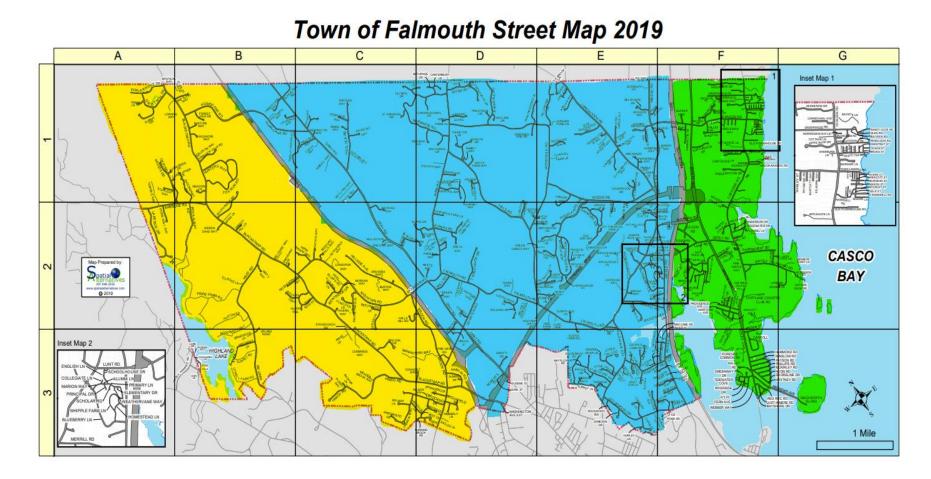

Yellow—west of I-95 WEST **Blue**—west of I-295 and east of I-95 *CENTRAL*  **Green**—east of I-295 *EAST*