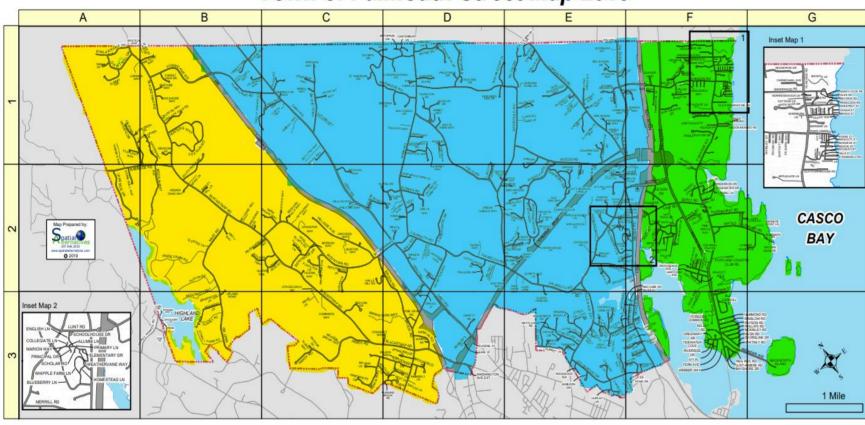

## Town of Falmouth Street Map 2019

**Yellow**—west of I-95 *WEST* 

**Blue**—west of I-295 and east of I-95 *CENTRAL* 

**Green**—east of I-295 *EAST*