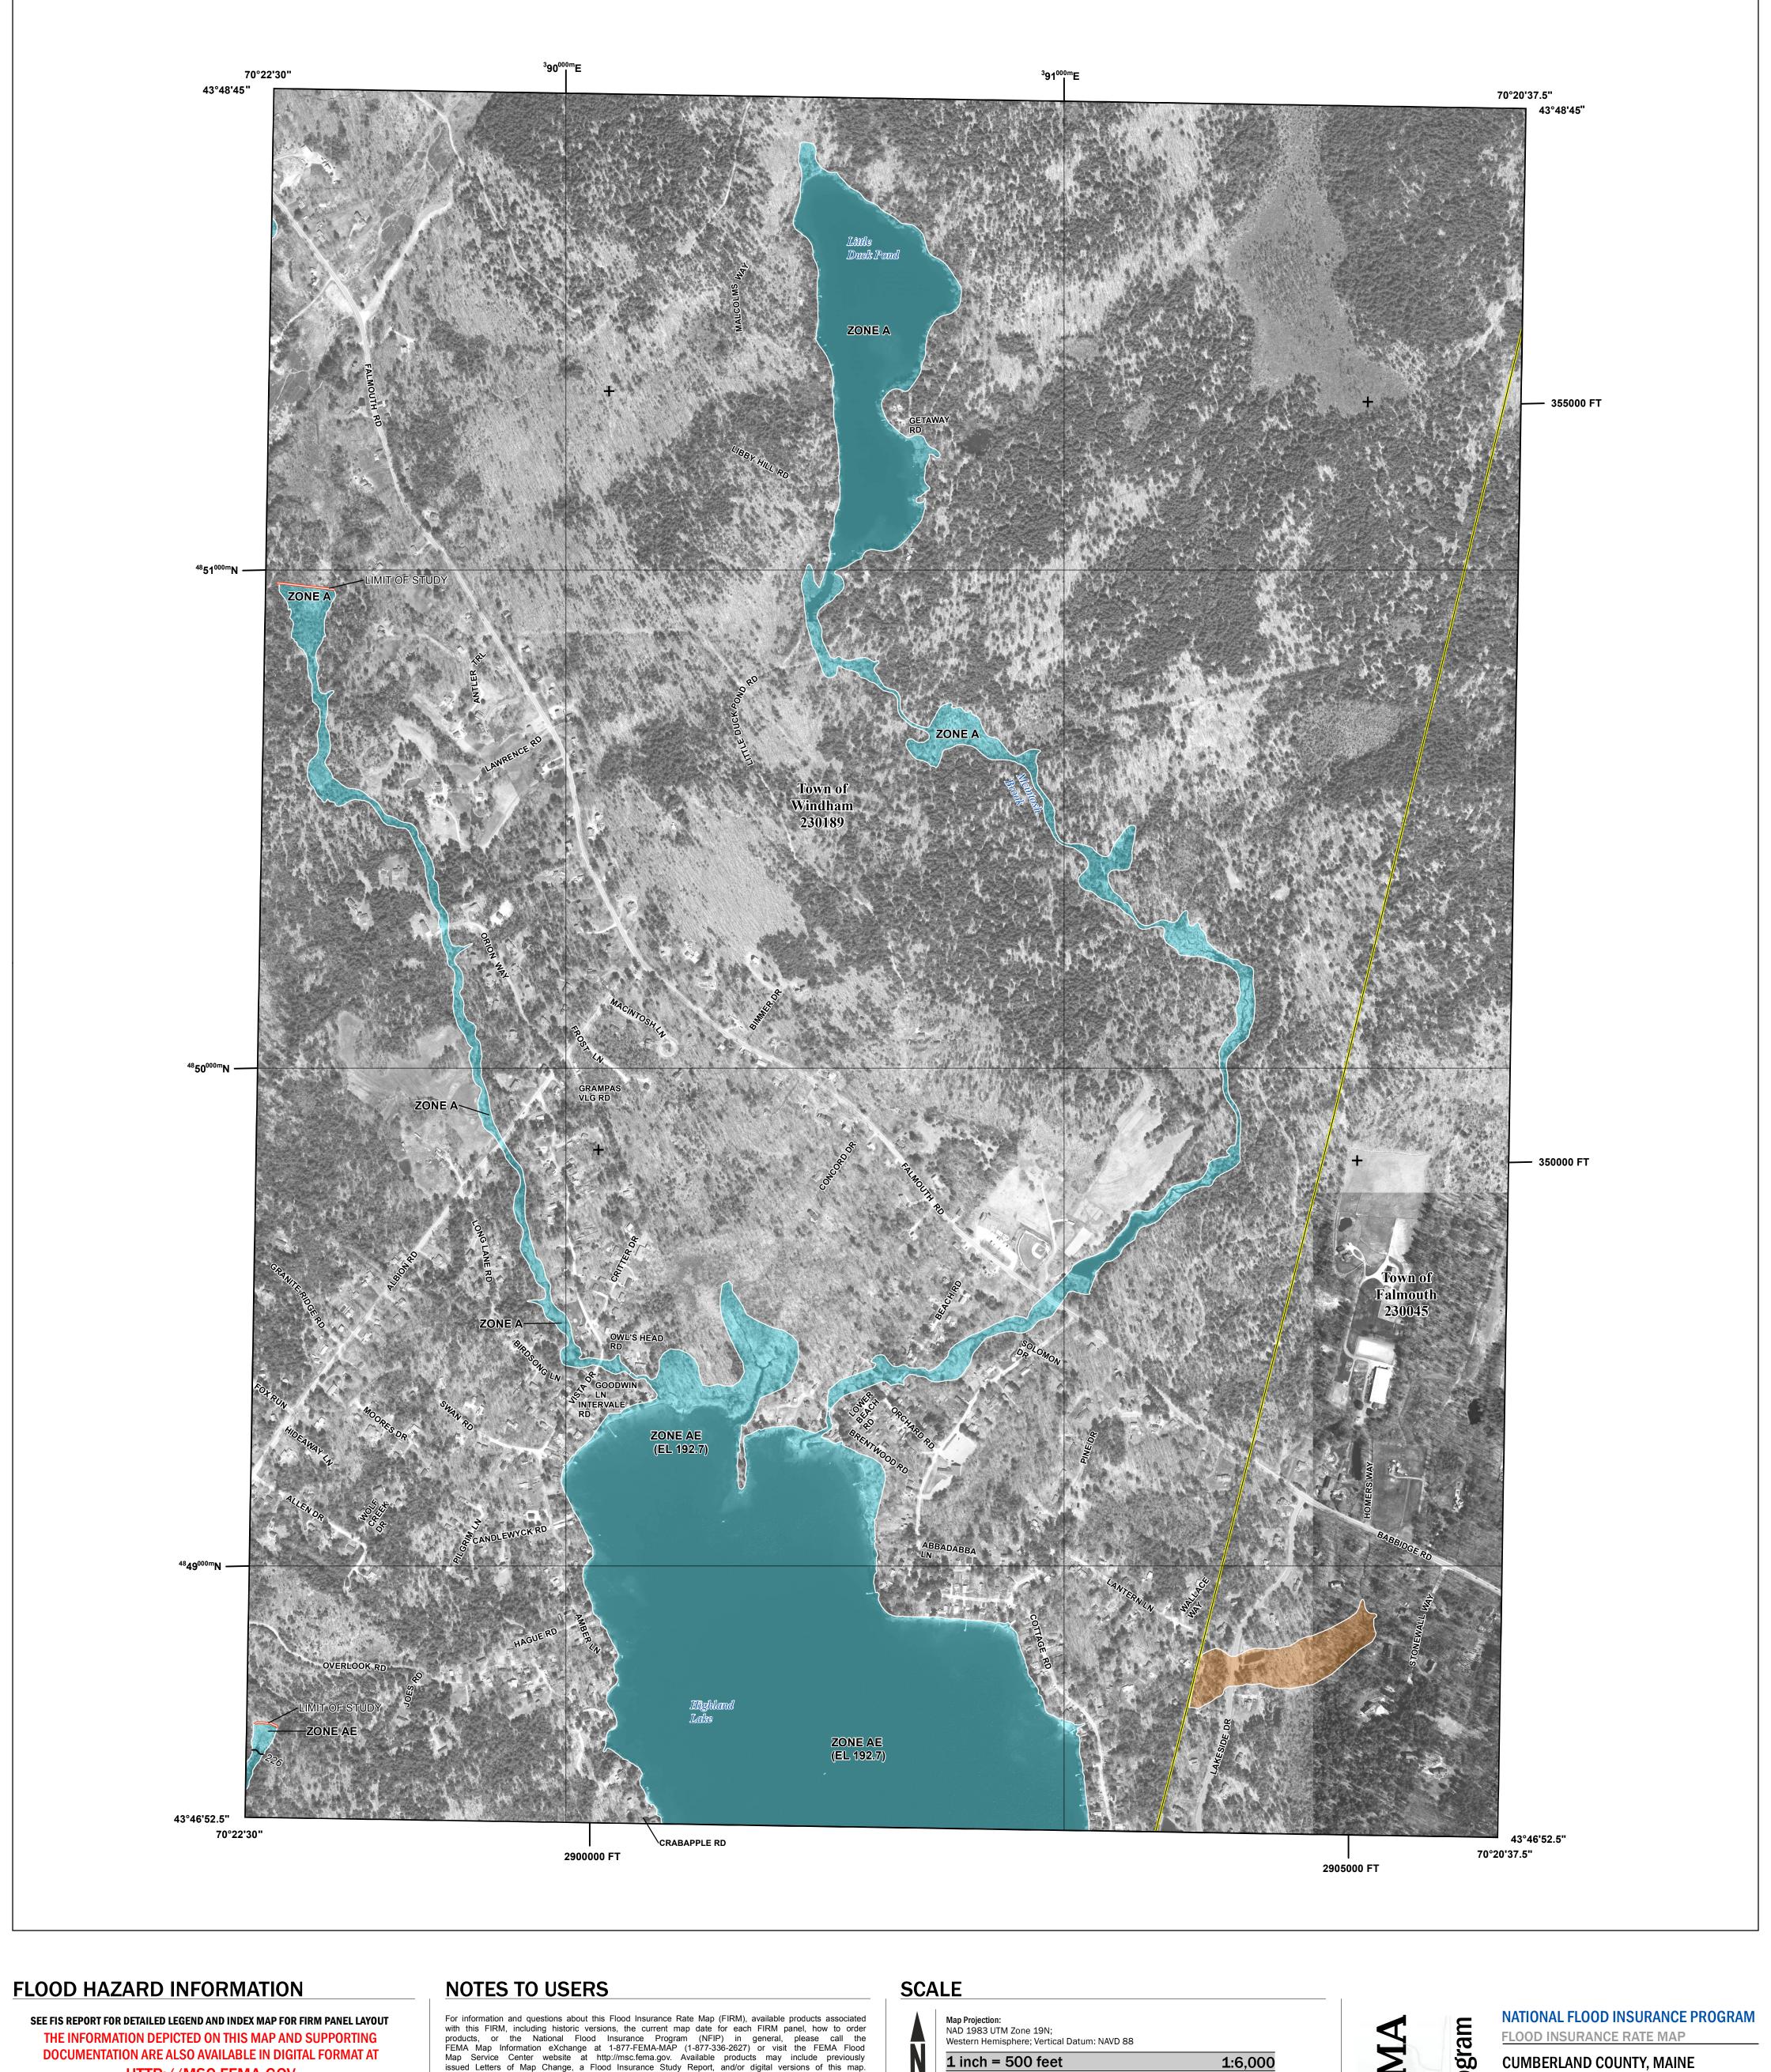

8 ---- Coastal Transect

OTHER

**FEATURES** 

— -- Coastal Transect Baseline

Hydrographic Feature

**Jurisdiction Boundary** 

**Base Flood Elevation Line (BFE)** 

Limit of Study

----- Profile Baseline

Communities annexing land on adjacent FIRM panels must obtain a current copy of the adjacent panel as well as the current FIRM Index. These may be ordered directly from the Flood Map Service Center at the number listed