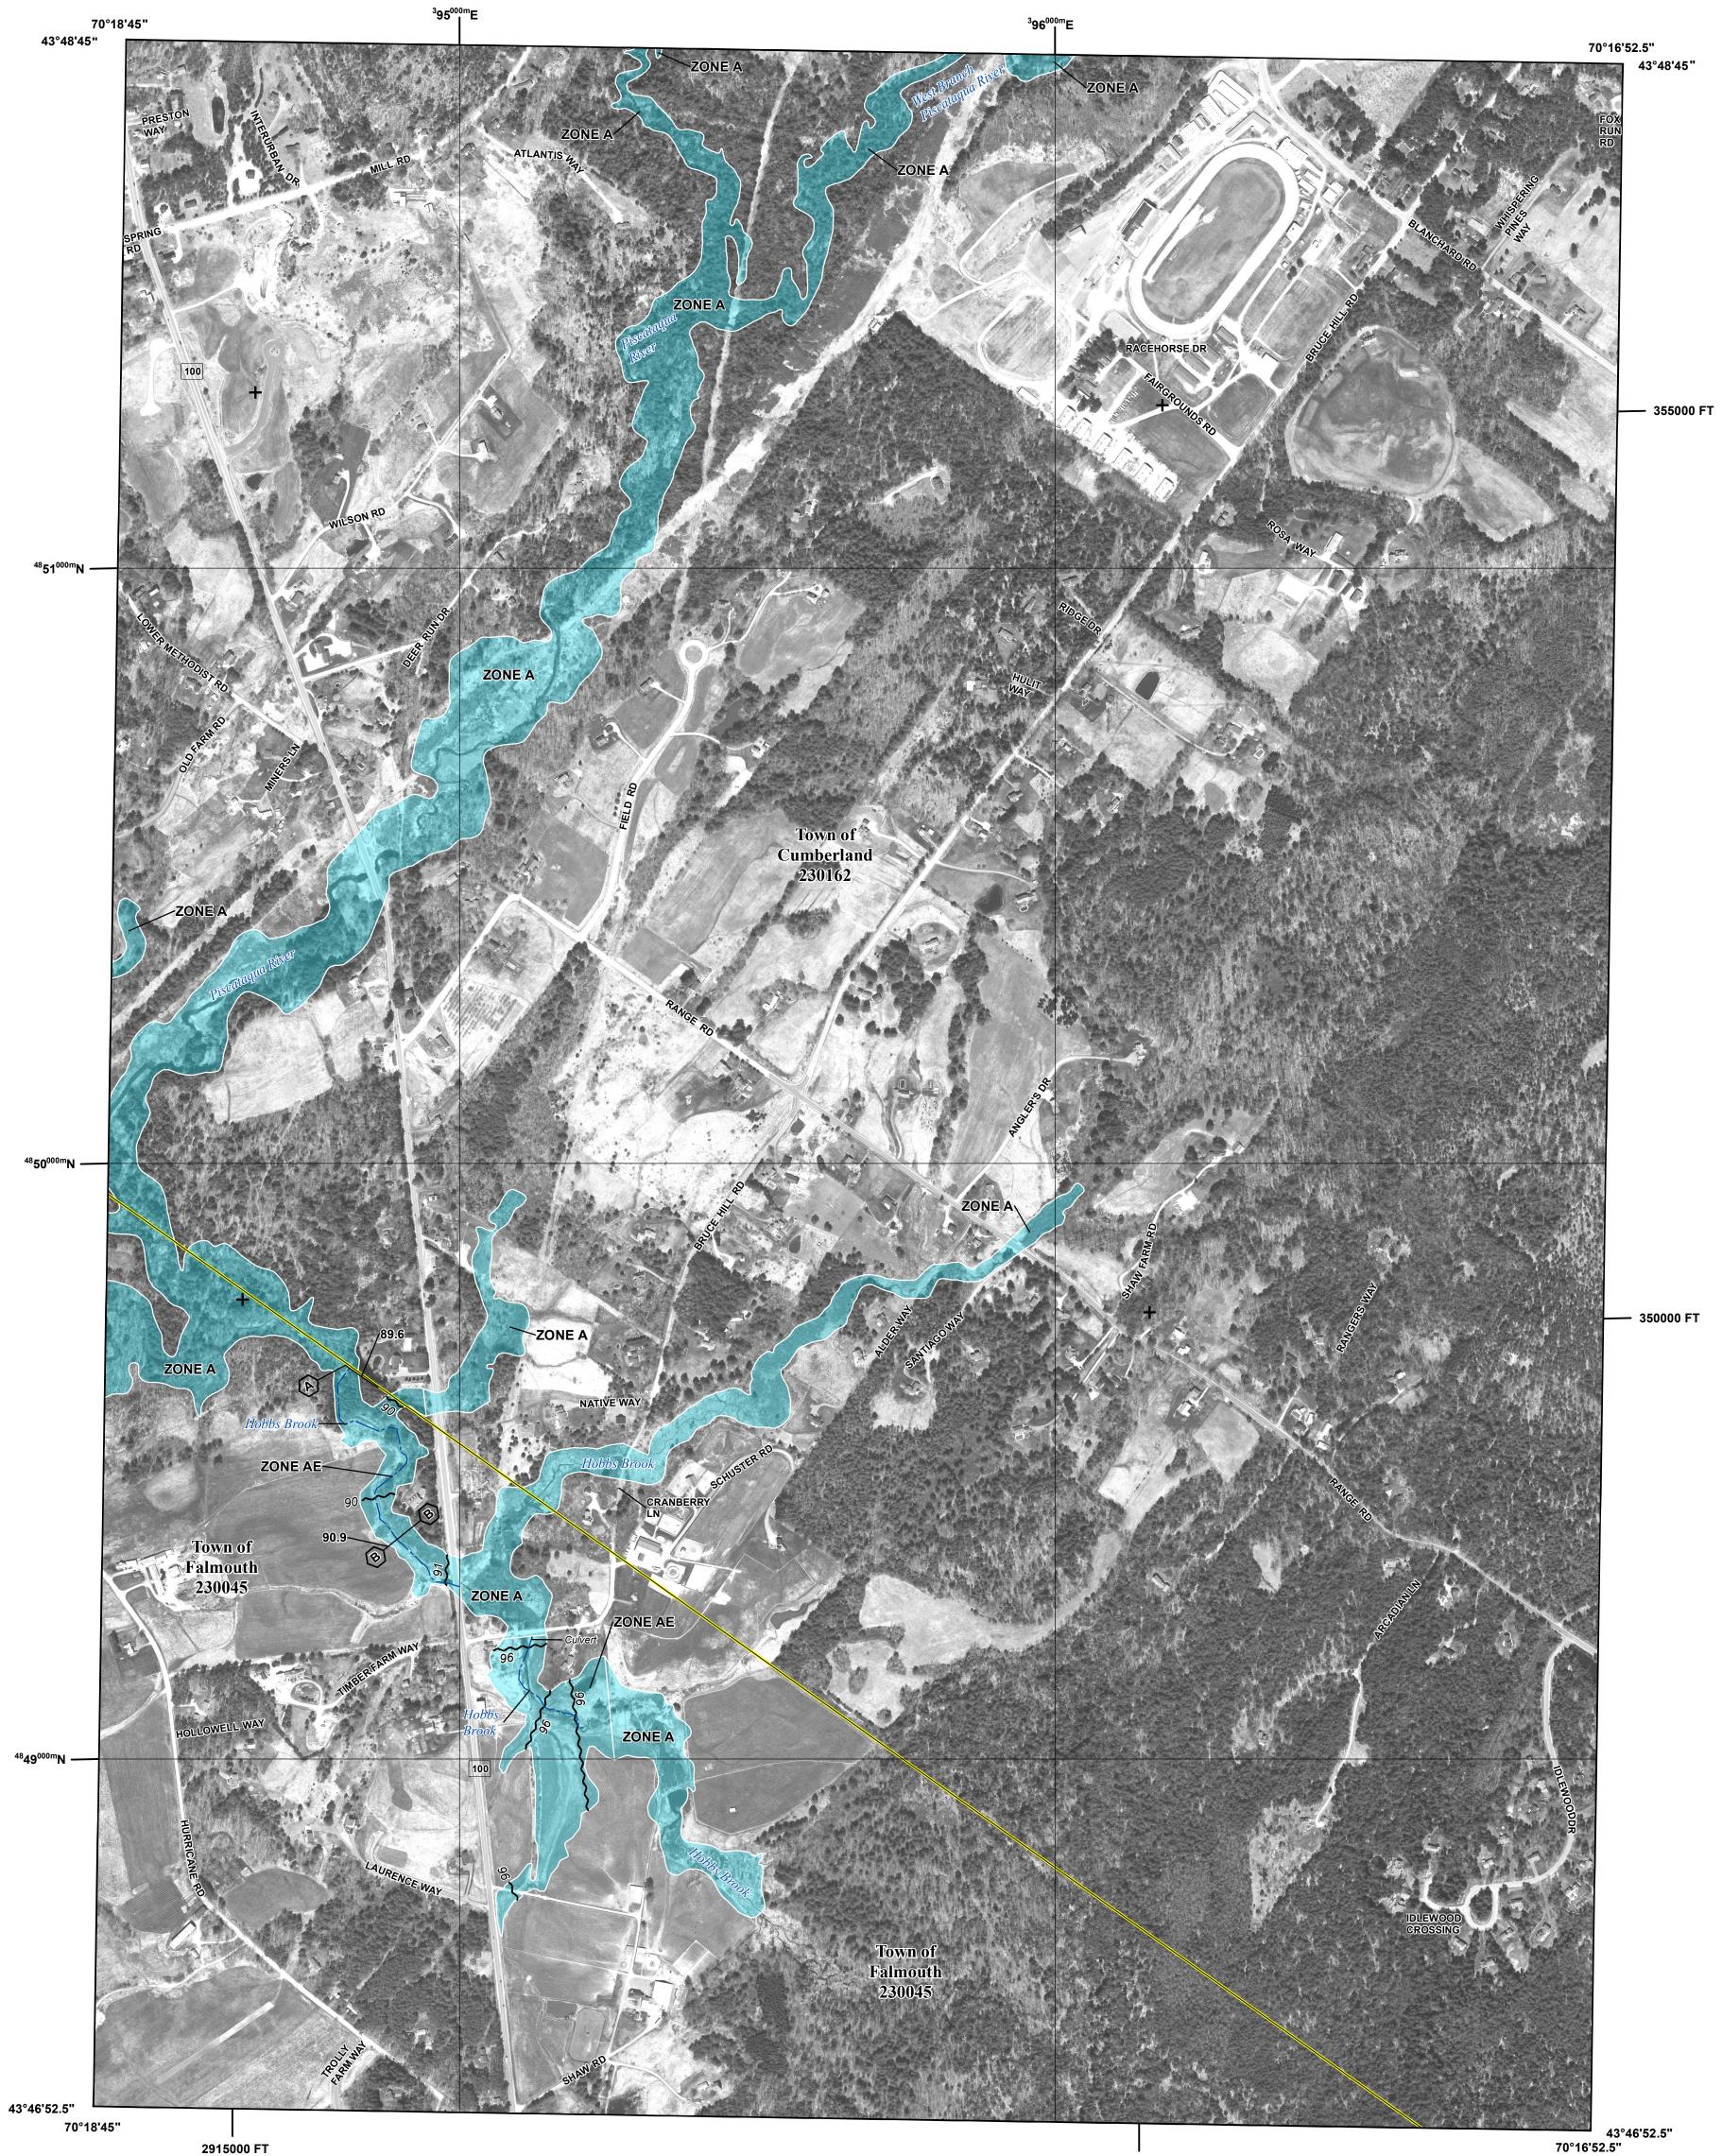

Basemap information shown on this FIRM provided in digital format by State of Maine, Maine office of GIS

The map reflects more detailed and up-to-date stream channel configurations than those shown on the previous FIRM for this jurisdiction. The floodplains and floodways that were transferred from the previous FIRM may have been adjusted to conform to these new stream channel configurations. As a result, the Flood Profiles and FDTs may reflect stream channel distances that differ from what is shown on the map.