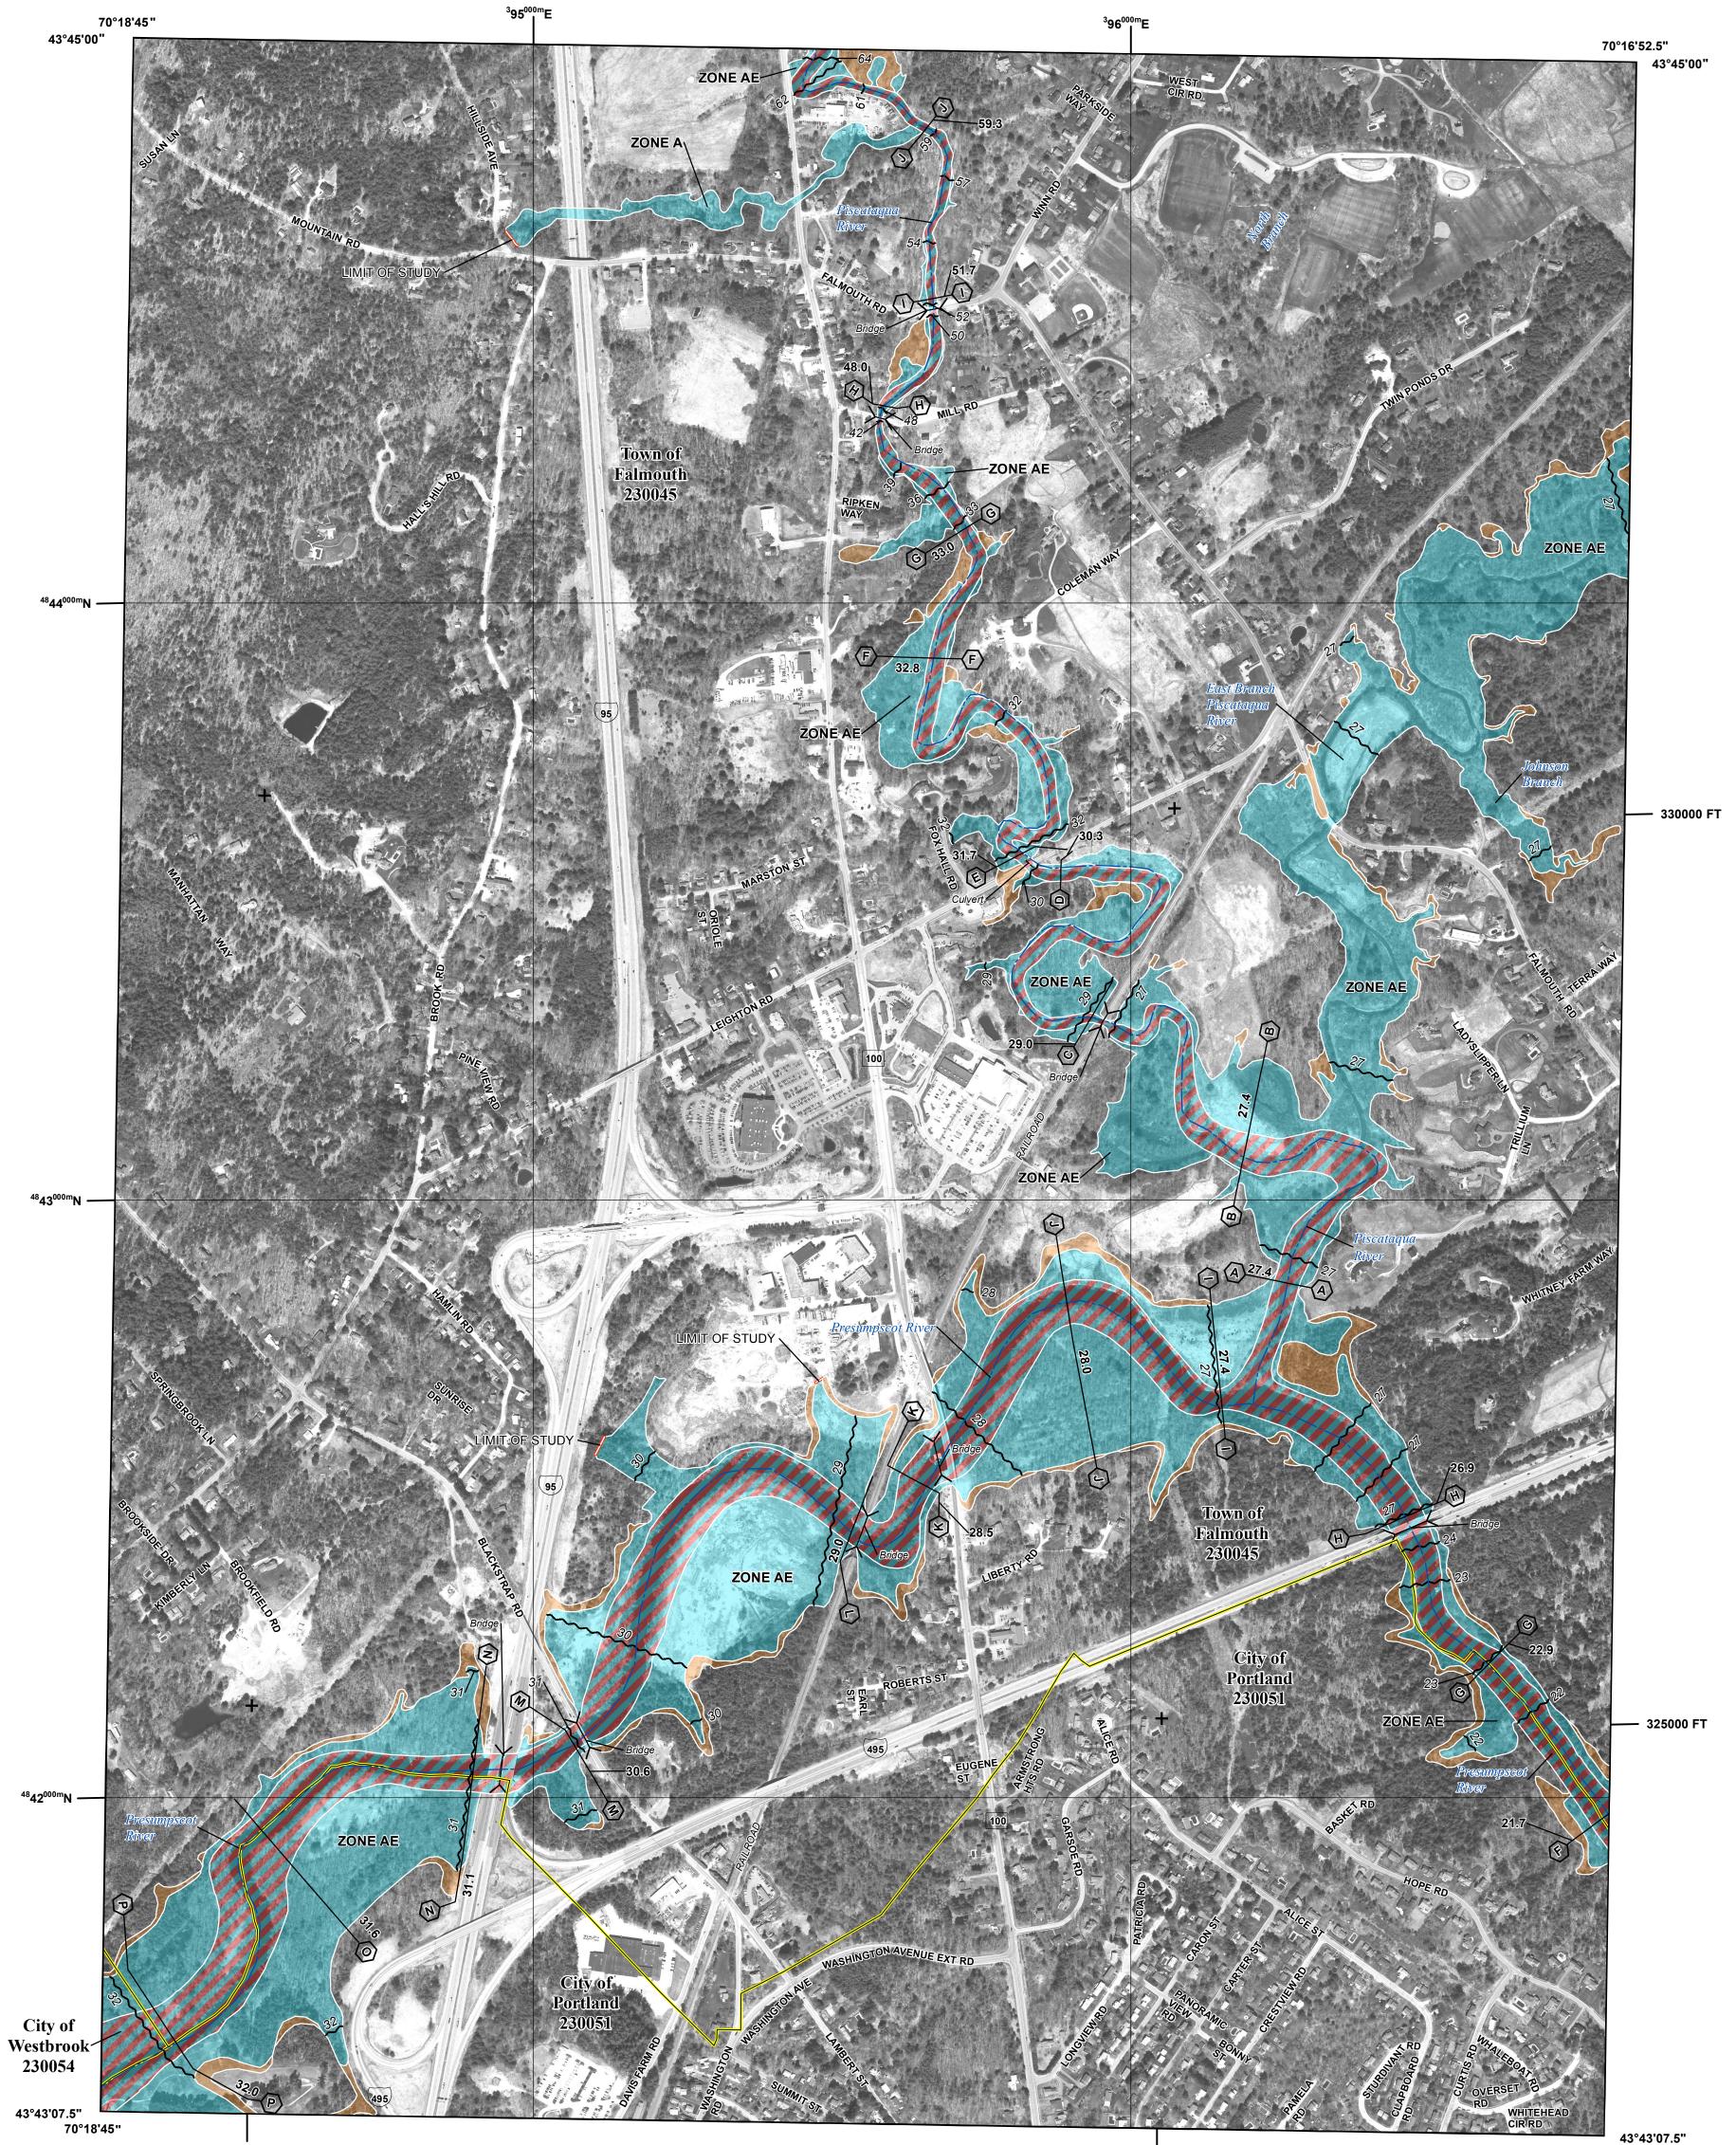

## **FLOOD HAZARD INFORMATION**

## SEE FIS REPORT FOR DETAILED LEGEND AND INDEX MAP FOR FIRM PANEL LAYOUT THE INFORMATION DEPICTED ON THIS MAP AND SUPPORTING DOCUMENTATION ARE ALSO AVAILABLE IN DIGITAL FORMAT AT HTTP://MSC.FEMA.GOV

2915000 FT

## NATIONAL FLOOD INSURANCE PROGRAM Program FLOOD INSURANCE RATE MAP CUMBERLAND COUNTY, MAINE All Jurisdictions PANEL 0681 OF 0837 Insurance FEMA **Panel Contains:** COMMUNITY NUMBER PANEL SUFFIX FALMOUTH, TOWN OF 230045 0681 F National Flood PORTLAND, CITY OF 230051 0681 WESTBROOK, CITY OF 230054 0681 F REVISED **VERSION NUMBER** 2.3.2.1 PRELIMINARY **MAP NUMBER** 4/14/2017 23005C0681F **EFFECTIVE DATE**