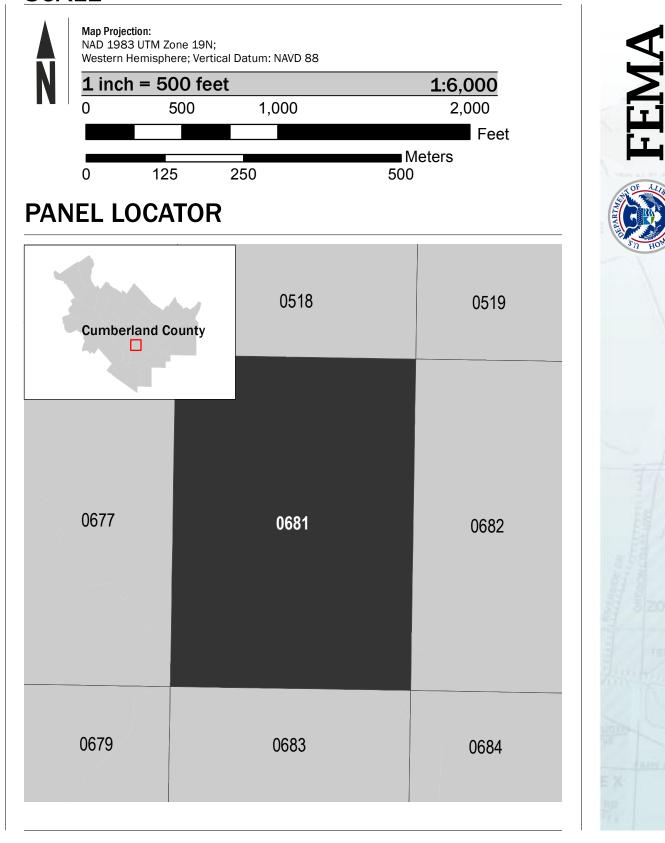

## SCALE

## NATIONAL FLOOD INSURANCE PROGRAM Program FLOOD INSURANCE RATE MAP CUMBERLAND COUNTY, MAINE All Jurisdictions PANEL 0681 OF 0837 Insurance FEMA **Panel Contains:** COMMUNITY NUMBER PANEL SUFFIX FALMOUTH, TOWN OF 230045 0681 F National Flood PORTLAND, CITY OF 230051 0681 WESTBROOK, CITY OF 230054 0681 F REVISED **VERSION NUMBER** 2.3.2.1 PRELIMINARY **MAP NUMBER** 4/14/2017 23005C0681F **EFFECTIVE DATE**