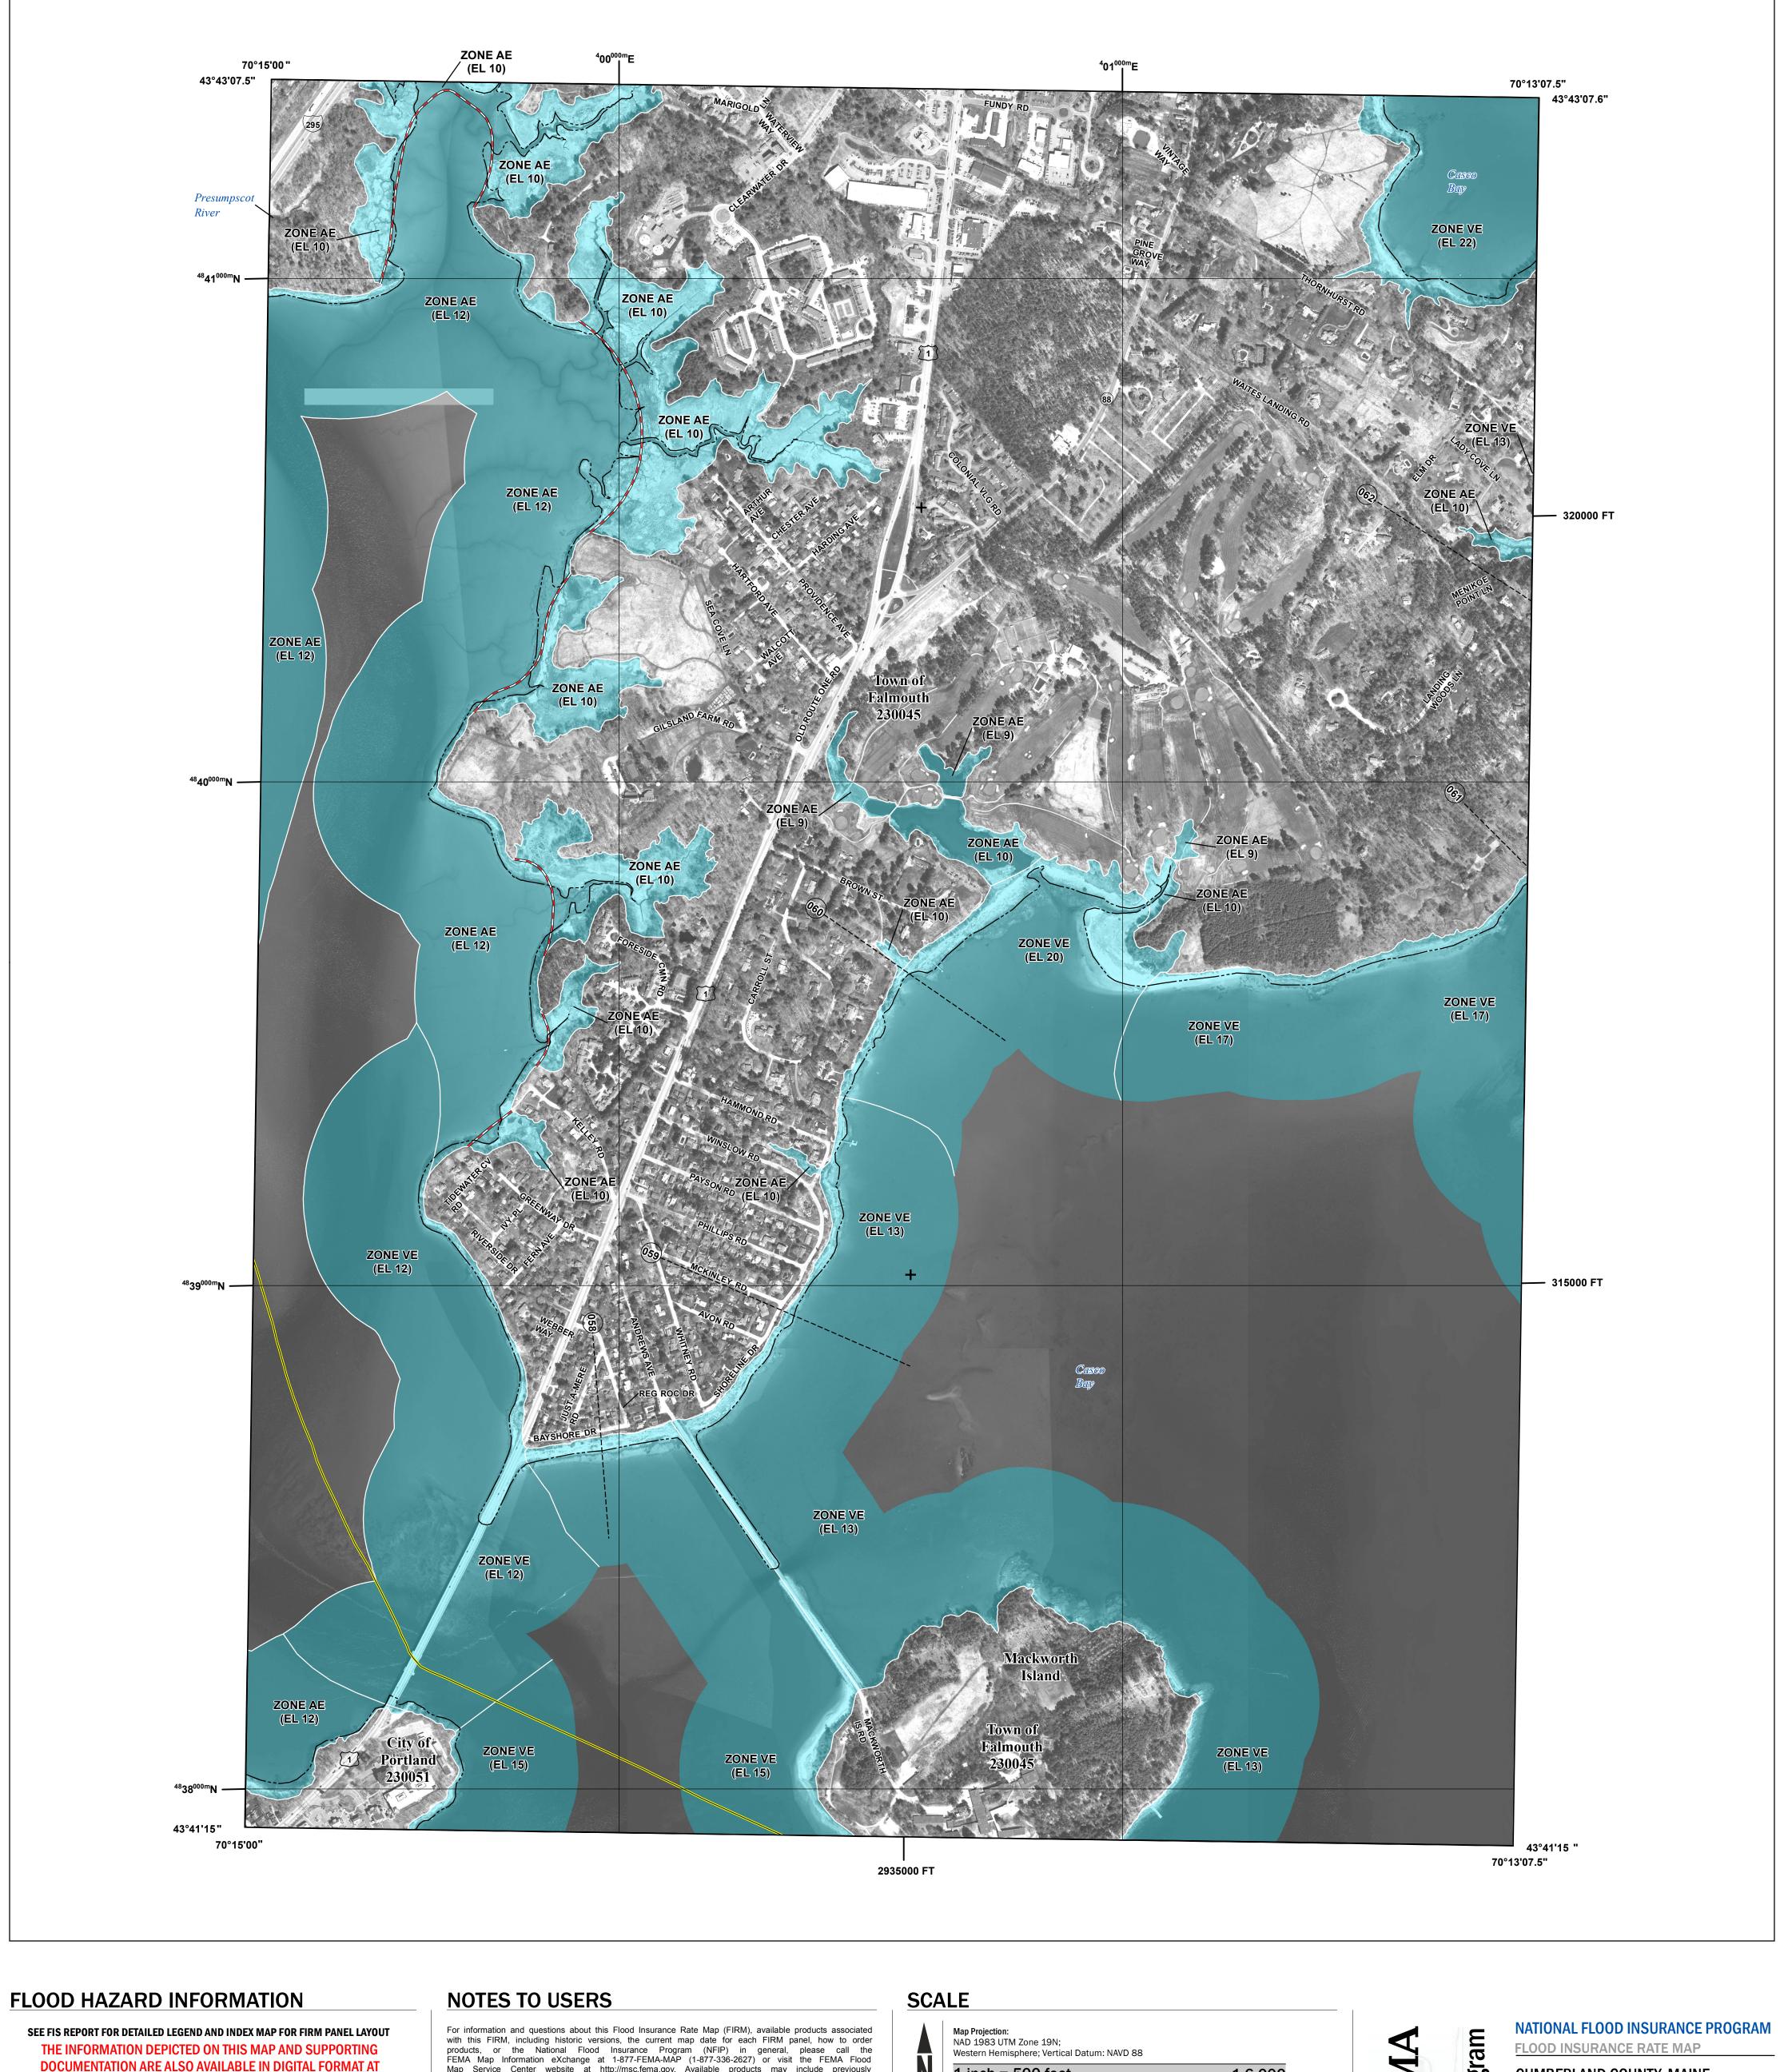

DOCUMENTATION ARE ALSO AVAILABLE IN DIGITAL FORMAT AT

17.5 Water Surface Elevation

Hydrographic Feature

**Jurisdiction Boundary** 

**Base Flood Elevation Line (BFE)** 

Limit of Study

— -- Coastal Transect Baseline

----- Profile Baseline

(8)---- Coastal Transect

OTHER

**FEATURES** 

The AE Zone category has been divided by a Limit of Moderate Wave Action (LiMWA). The LiMWA represents the approximate landward limit of the 1.5-foot breaking wave. The effects of wave hazards between the VE Zone and the LiMWA (or between the shoreline and the LiMWA for areas where VE Zones are not identified) will be similar to, but less severe than those in the VE Zone. Limit of Moderate Wave Action (LiMWA)

Basemap information shown on this FIRM provided in digital format by State of Maine, Maine office of GIS (MeGIS). This information was derived from MeGIS, dated 2012.

## 1 inch = 500 feet 1:6,000 1,000 2,000 Feet Meters 250 500 **PANEL LOCATOR**

## Program FEM, **CUMBERLAND COUNTY, MAINE** All Jurisdictions PANEL 0703 OF 0837 Insurance **Panel Contains:** COMMUNITY NUMBER PANEL SUFFIX FALMOUTH, TOWN OF 230045 0703 National Flood PORTLAND, CITY OF 230051 0703

REVISED **PRELIMINARY** 4/14/2017

**VERSION NUMBER** 2.3.2.1 **MAP NUMBER** 23005C0703F **EFFECTIVE DATE**