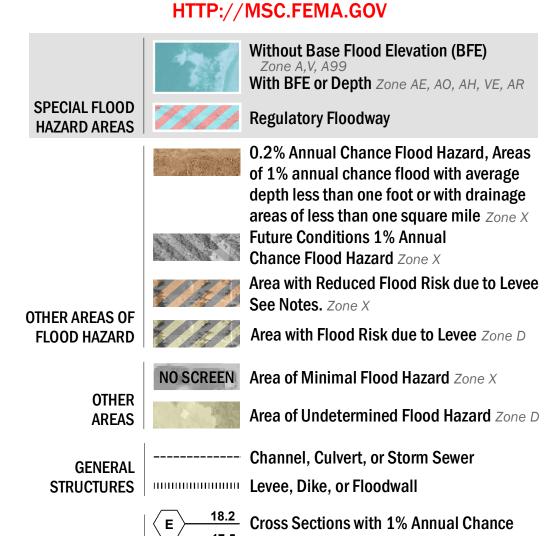

DOCUMENTATION ARE ALSO AVAILABLE IN DIGITAL FORMAT AT

17.5 Water Surface Elevation

Hydrographic Feature

**Jurisdiction Boundary** 

**Base Flood Elevation Line (BFE)** 

Limit of Study

— -- Coastal Transect Baseline

----- Profile Baseline

(8)---- Coastal Transect

OTHER

**FEATURES** 

The AE Zone category has been divided by a Limit of Moderate Wave Action (LiMWA). The LiMWA represents the approximate landward limit of the 1.5-foot breaking wave. The effects of wave hazards between the VE Zone and the LiMWA (or between the shoreline and the LiMWA for areas where VE Zones are not identified) will be similar to, but less severe than those in the VE Zone. Limit of Moderate Wave Action (LiMWA)