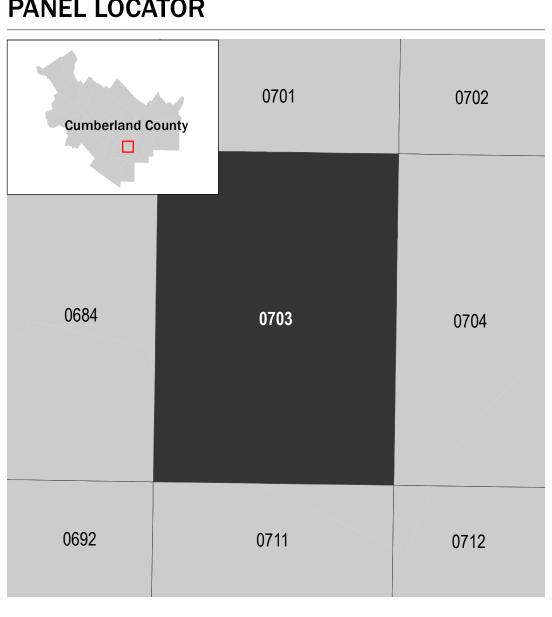

## 1 inch = 500 feet 1:6,000 1,000 2,000 Feet Meters 250 500 **PANEL LOCATOR**

## Program FEM, **CUMBERLAND COUNTY, MAINE** All Jurisdictions PANEL 0703 OF 0837 Insurance **Panel Contains:** COMMUNITY NUMBER PANEL SUFFIX FALMOUTH, TOWN OF 230045 0703 National Flood PORTLAND, CITY OF 230051 0703