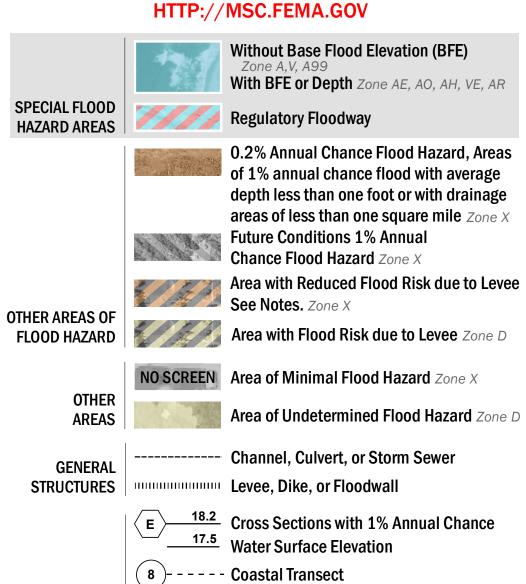

THE INFORMATION DEPICTED ON THIS MAP AND SUPPORTING DOCUMENTATION ARE ALSO AVAILABLE IN DIGITAL FORMAT AT

— -- Coastal Transect Baseline

--- Profile Baseline

Hydrographic Feature

**Jurisdiction Boundary** 

**Base Flood Elevation Line (BFE)** 

Limit of Study

OTHER

**FEATURES** 

products, or the National Flood Insurance Program (NFIP) in general, please call the FEMA Map Information eXchange at 1-877-FEMA-MAP (1-877-336-2627) or visit the FEMA Flood Map Service Center website at http://msc.fema.gov. Available products may include previously issued Letters of Map Change, a Flood Insurance Study Report, and/or digital versions of this map.