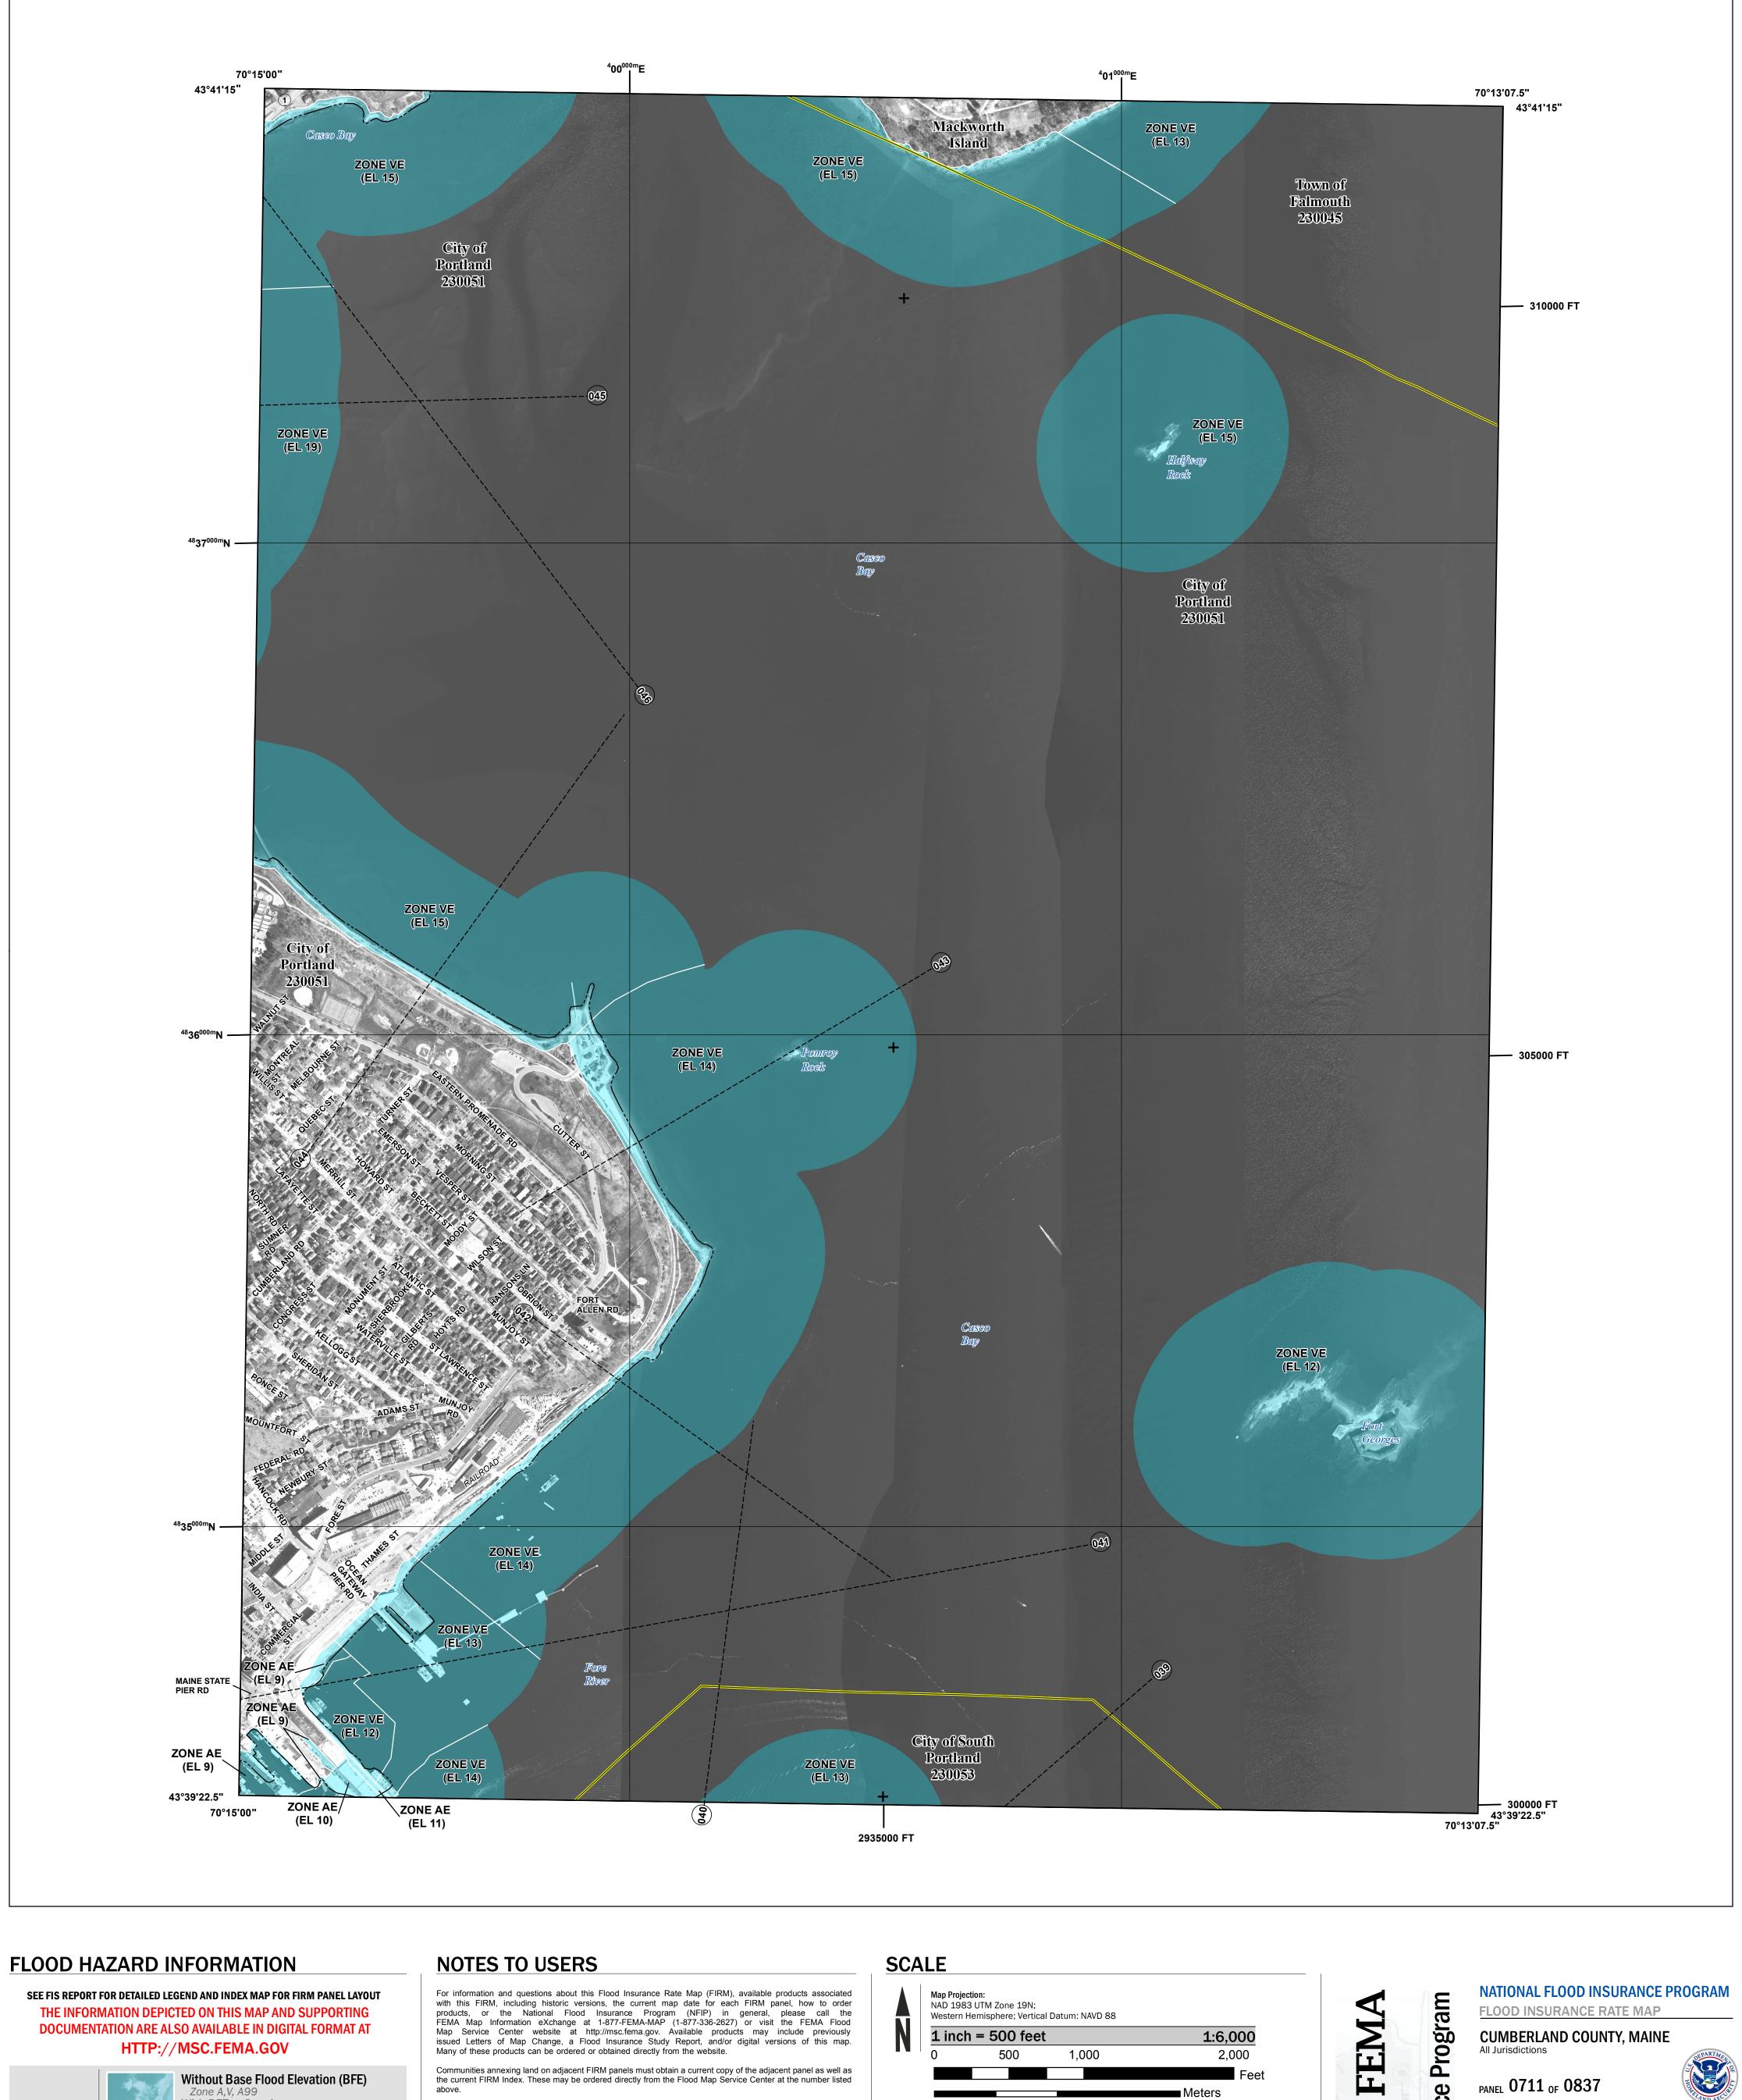

THE INFORMATION DEPICTED ON THIS MAP AND SUPPORTING DOCUMENTATION ARE ALSO AVAILABLE IN DIGITAL FORMAT AT

— -- Coastal Transect Baseline

--- Profile Baseline

Hydrographic Feature

**Jurisdiction Boundary** 

**Base Flood Elevation Line (BFE)** 

Limit of Study

OTHER

**FEATURES** 

products, or the National Flood Insurance Program (NFIP) in general, please call the FEMA Map Information eXchange at 1-877-FEMA-MAP (1-877-336-2627) or visit the FEMA Flood Map Service Center website at http://msc.fema.gov. Available products may include previously issued Letters of Map Change, a Flood Insurance Study Report, and/or digital versions of this map.

Communities annexing land on adjacent FIRM panels must obtain a current copy of the adjacent panel as well as the current FIRM Index. These may be ordered directly from the Flood Map Service Center at the number listed

Many of these products can be ordered or obtained directly from the website.

(MeGIS). This information was derived from MeGIS, dated 2012.

For community and countywide map dates refer to the Flood Insurance Study Report for this jurisdiction. To determine if flood insurance is available in this community, contact your Insurance agent or call the National

Flood Insurance Program at 1-800-638-6620. Basemap information shown on this FIRM provided in digital format by State of Maine, Maine office of GIS

1,000

250

1 inch = 500 feet

## 1:6,000 2,000 Feet ■ Meters 500

0714

## FLOOD INSURANCE RATE MAP **CUMBERLAND COUNTY, MAINE** All Jurisdictions

nce Program PANEL 0711 OF 0837

| <u>e</u> | Panel Contains:         |   |
|----------|-------------------------|---|
| Su       | COMMUNITY               | ľ |
| =        | FALMOUTH, TOWN OF       |   |
| p        | PORTLAND, CITY OF       |   |
| Floc     | SOUTH PORTLAND, CITY OF |   |
| National |                         |   |
|          |                         |   |

REVISED **PRELIMINARY** 4/14/2017

**VERSION NUMBER** 2.3.2.1 **MAP NUMBER** 23005C0711F **EFFECTIVE DATE**