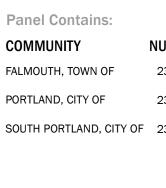

## FLOOD INSURANCE RATE MAP **CUMBERLAND COUNTY, MAINE** All Jurisdictions

nce Program PANEL 0711 OF 0837

| <u>e</u> | Panel Contains:         |   |
|----------|-------------------------|---|
| Su       | COMMUNITY               | ľ |
| =        | FALMOUTH, TOWN OF       |   |
| p        | PORTLAND, CITY OF       |   |
| Floc     | SOUTH PORTLAND, CITY OF |   |
| National |                         |   |
|          |                         |   |