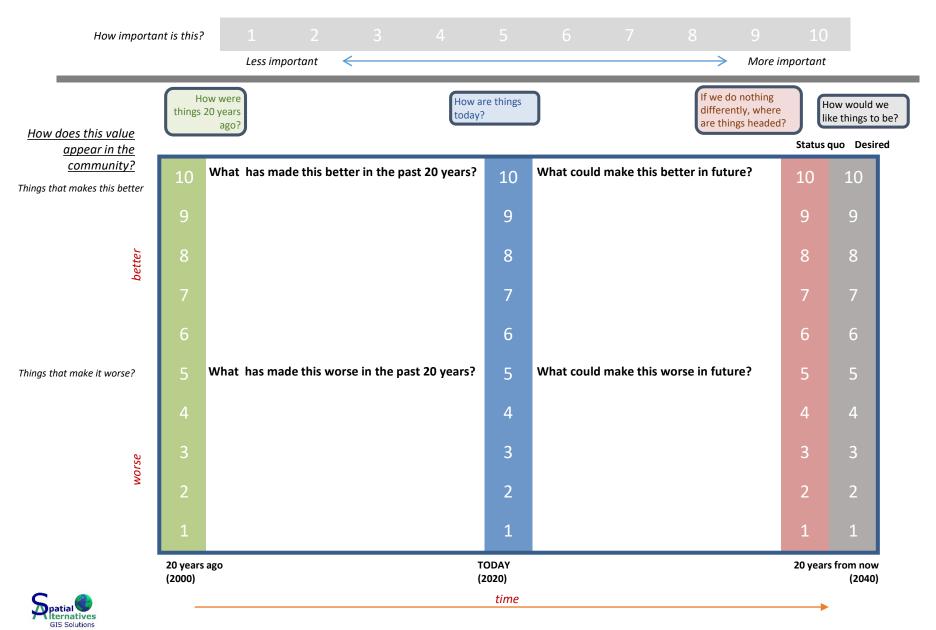

### Value: Sense of Community

Spatial GIS Solutions

#### How important is this? Less important More important If we do nothing How were How are things How would we differently, where things 20 years today? like things to be? are things headed? ago? How does this value Status quo Desired appear in the community? What has made this better in the past 20 years? What could make this better in future? 10 10 10 10 Things that makes this better Adding Oceanview • Rentals? Plummer School ٠ 9 9 Affordable housing Adding duplex/accessory dwelling ٠ Workforce housing Potential for mixed use/residential on Rt 1 ٠ better 8 Adaptive reuse of structures Potential for smaller homes • mixed use/residential on Rt 1 6 What has made this worse in the past 20 years? 5 What could make this worse in future? Things that make it worse? Only SFH are built • Short term rentals ٠ Failure to gain consensus in town Plummer School ٠ 4 ٠ Adding duplex/accessory dwelling about housing diversity ٠ Upward pressure on housing value ٠ 3 worse New housing SFLA - larger ٠ 2 2 20 years ago TODAY 20 years from now (2000) (2020) (2040) time