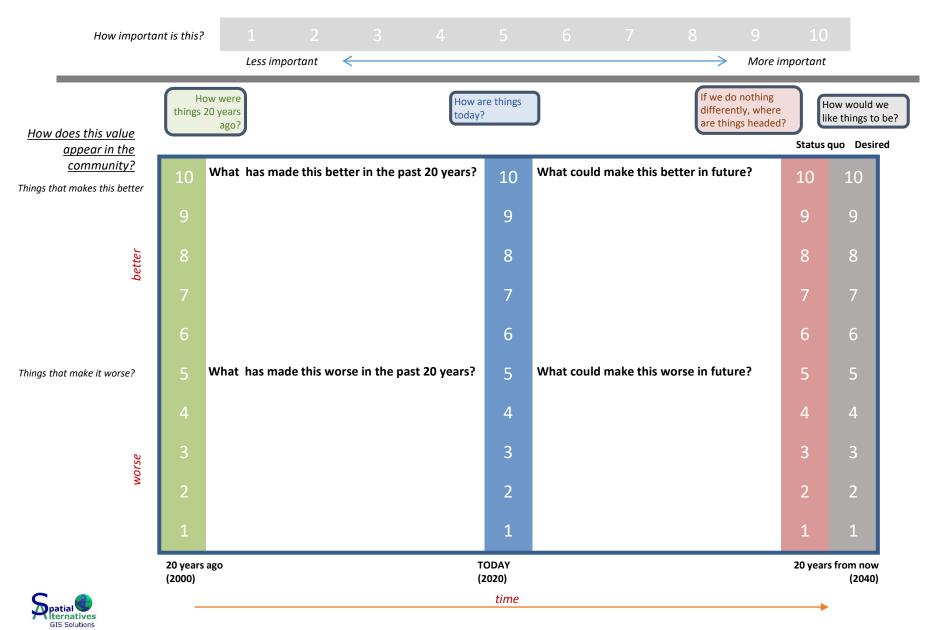

# Value: Community Topic: Diversity of Residential Development

Spatial GIS Solutions

#### How important is this? Less important More important If we do nothing How were How are things How would we differently, where things 20 years today? like things to be? are things headed? ago? How does this value Status quo Desired appear in the community? What has made this better in the past 20 years? What could make this better in future? 10 10 10 10 Things that makes this better • Evaluate rates/growth cap within Rural areas have had lower rates of • 9 subcategories – possibly too much in development some area better 8 (exemptions) • Communicate clearly expectations ٠ about changes 7 7 • Be nimble in changes/ability to change 6 What has made this worse in the past 20 years? 5 What could make this worse in future? Things that make it worse? Not doing anything ٠ Economic pressures **Regional growth** 4 ٠ worse 2 2 20 years ago TODAY 20 years from now (2000) (2020) (2040) time