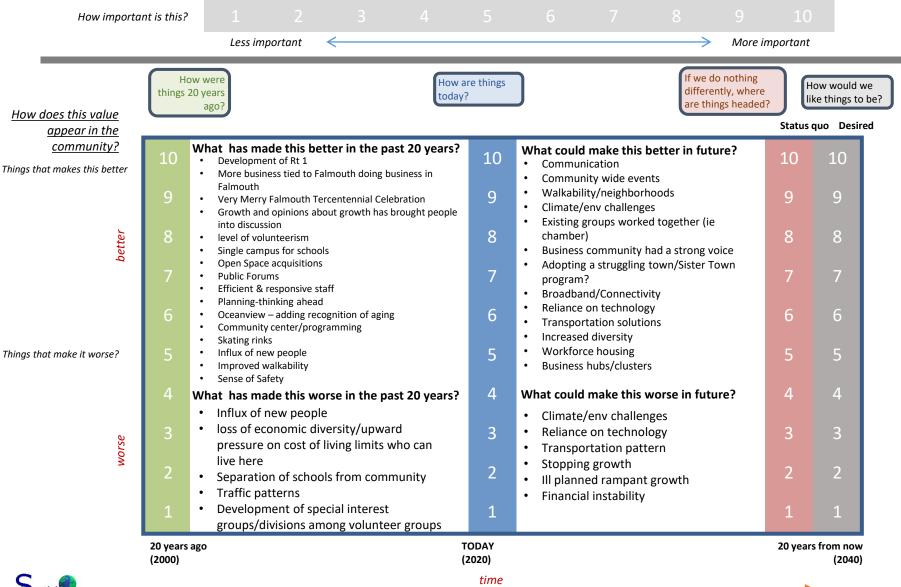

### Value: Sense of Community



Spatial GIS Solutions

#### How important is this? Less important More important If we do nothing How were How are things How would we differently, where things 20 years today? like things to be? are things headed? ago? How does this value Status quo Desired appear in the community? What has made this better in the past 20 years? What could make this better in future? 10 10 10 10 Things that makes this better Adding Oceanview • Rentals? Plummer School ٠ 9 9 Affordable housing Adding duplex/accessory dwelling ٠ Workforce housing Potential for mixed use/residential on Rt 1 ٠ better 8 Adaptive reuse of structures Potential for smaller homes • mixed use/residential on Rt 1 6 What has made this worse in the past 20 years? 5 What could make this worse in future? Things that make it worse? Only