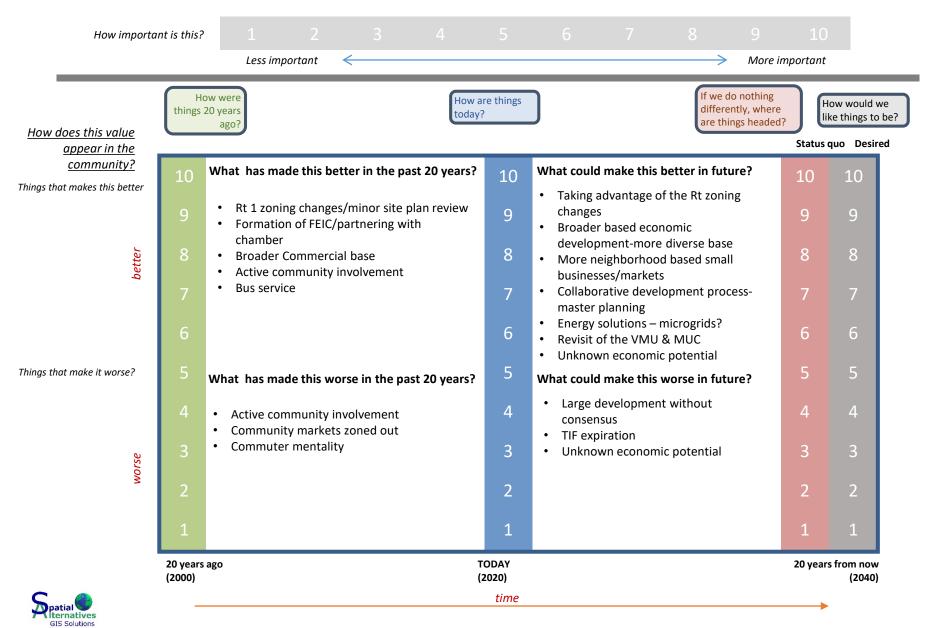

sired appear in the community? What has made this better in the past 20 years? What could make this better in future? 10 10 10 10 Things that makes this better • Evaluate rates/growth cap within Rural areas have had lower rates of • 9 subcategories – possibly too much in development some area better 8 (exemptions) • Communicate clearly expectations ٠ about changes 7 7 • Be nimble in changes/ability to change 6 What has made this worse in the past 20 years? 5 What could make this worse in future? Things that make it worse? Not doing anything ٠ Economic pressures **Regional growth** 4 ٠ worse 2 2 20 years ago TODAY 20 years from now (2000) (2020) (2040) time

# Value: Community Topic: Rate of Residential Development

ternatives GIS Solutions

## Value: Community Topic: Economic Development



# Value: Community Topic: Natural Resources



# Value: Community Topic: Traffic/Bike/Pedestrian



# Value: Community Topic: Open Space/Recreation



#### Value: Community Topic: Taxation



### Value: Community Topic: Schools



#### Value: Community Topic: Town Services