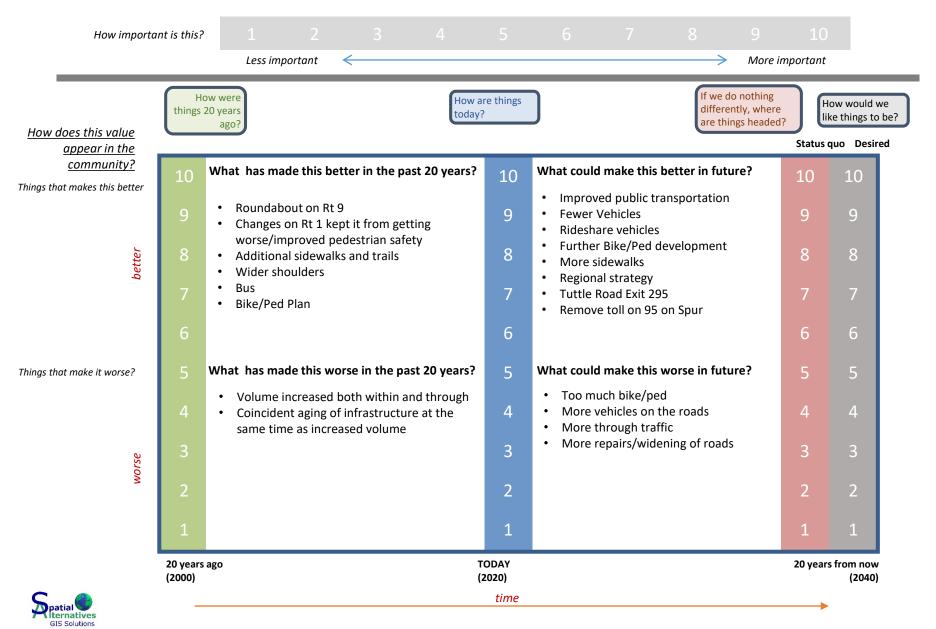

better in future? 10 10 10 10 Things that makes this better • Evaluate rates/growth cap within Rural areas have had lower rates of • 9 subcategories – possibly too much in development some area better 8 (exemptions) • Communicate clearly expectations ٠ about changes 7 7 • Be nimble in changes/ability to change 6 What has made this worse in the past 20 years? 5 What could make this worse in future? Things that make it worse? Not doing anything ٠ Economic pressures **Regional growth** 4 ٠ worse 2 2 20 years ago TODAY 20 years from now (2000) (2020) (2040) time

# Value: Community Topic: Rate of Residential Development

ternatives GIS Solutions

## Value: Community Topic: Economic Development



# Value: Community Topic: Natural Resources



# Value: Community Topic: Traffic/Bike/Pedestrian



# Value: Community Topic: Open Space/Recreation



#### Value: Community Topic: Taxation



### Value: Community Topic: Schools



#### Value: Community Topic: Town Services