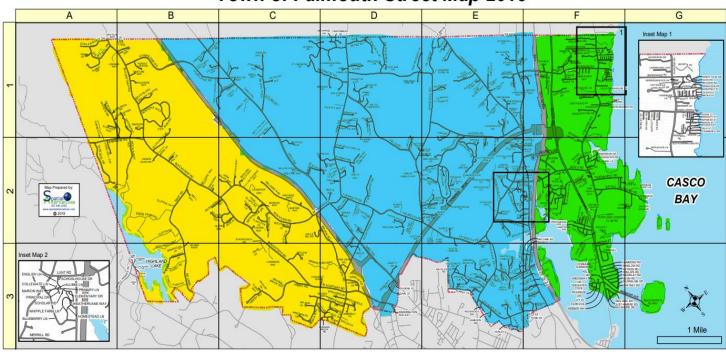

## Town of Falmouth Street Map 2019

**Yellow**—west of I-95 *WEST* 

**Blue**—west of I-295 and east of I-95 *CENTRAL* 

**Green**—east of I-295 *EAST*