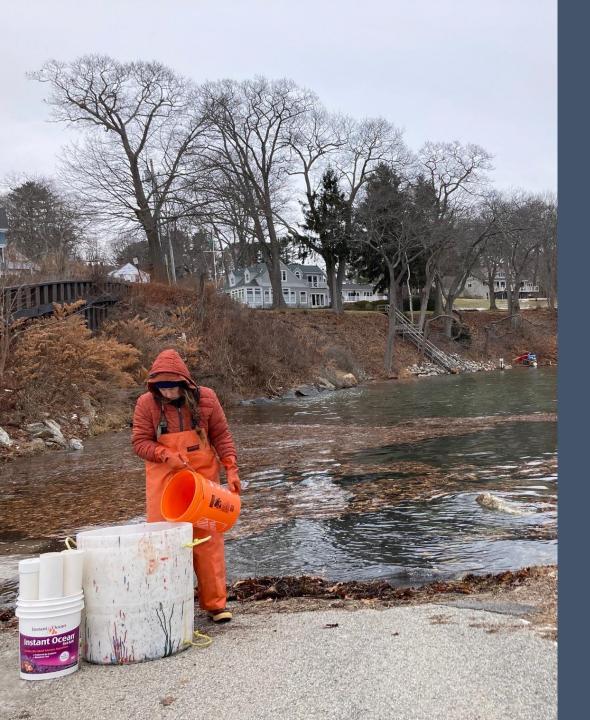

#### Goals:

- Assess most vulnerable populations, infrastructure, and ecosystems in the Town
- Guides climate action planning, prioritizes which assets to address first

#### Current Status:

- Held interviews with Department Heads to determine and prioritize vulnerable assets
- Compiling Town data, and State agency projections to map vulnerable assets

Community Engagement Planning and Progress