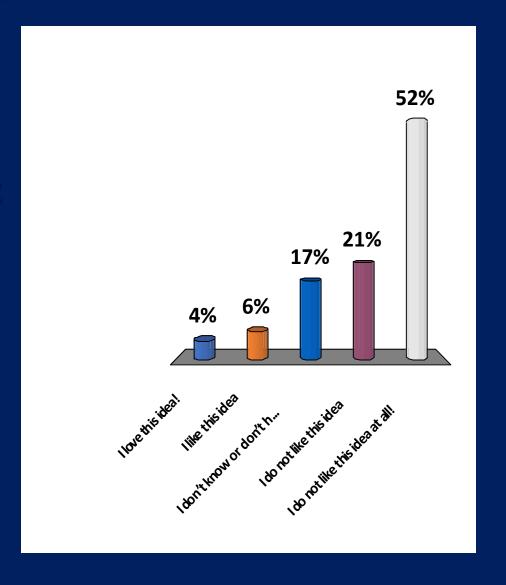

## Add "road narrows" signs near intersection, and narrow travel lanes by installing plastic bollards

## Add "road narrows" signs near intersection, and narrow travel lanes by installing plastic bollards?

- 1. I love this idea!
- 2. I like this idea
- 3. I don't know or don't have an opinion
- 4. I do not like this idea
- 5. I do not like this idea at all!