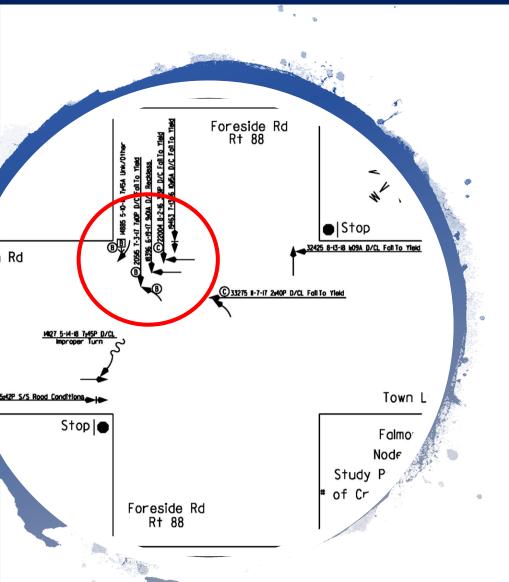

# Agenda



PROJECT OVERVIEW



**PUBLIC INPUT** 



**NEXT STEPS** 



Discuss current conditions and future of the

- Johnson/Town Landing Roads and
- Depot Road intersections with Route 88.

Topics will include, but not be limited to:

- bicycle and pedestrian safety;
- traffic volume, safety, and flow;
- general appearance of roadway and roadway accompaniments; and
- lighting.

#### Johnson Road/Town Landing Road









#### Where do people come from and go?







8-9 AM 11:30 AM-12:30 PM 5-6 PM

**TYLIN**INTERNATIONAL



#### Crashes:

- 9 crashes between 2016-18= "high crash location"
- Most involve vehicles coming from North









#### Where do people come from and go?







7:45- 8:45 AM 12:00-1:00 PM 4:30-5:30 PM

**TYLIN**INTERNATIONAL



## Crashes:

- 4 crashes between 2016-18
- Not a "high crash location"

#### Speed on Route 88

 Speed survey performed by Falmouth PD last week of September 2019



- Location: near 245 Foreside Road
- 3,455 vehicles sampled in the northbound direction only
- 85% of vehicles traveling at or below 35 MPH (= Posted Speed Limit)
- Some vehicles exceeded 40 MPH



# Public Input – Task 1

What needs to be improved at Johnson Road intersection? What are your concerns? Do same for Depot Road intersection.

- 1. Introduce yourself in your group
- 2. Take turns listin