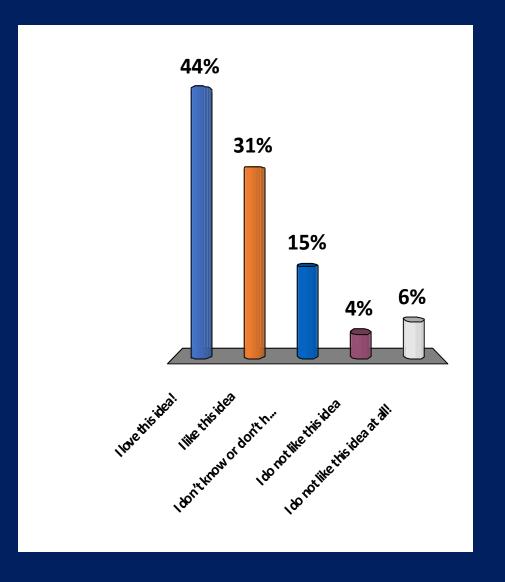

# Add crosswalks on Johnson and Town Landing Roads

# Add crosswalks on Johnson and Town Landing Roads?

- 1. I love this idea!
- 2. I like this idea
- 3. I don't know or don't have an opinion
- 4. I do not like this idea
- 5. I do not like this idea at all!