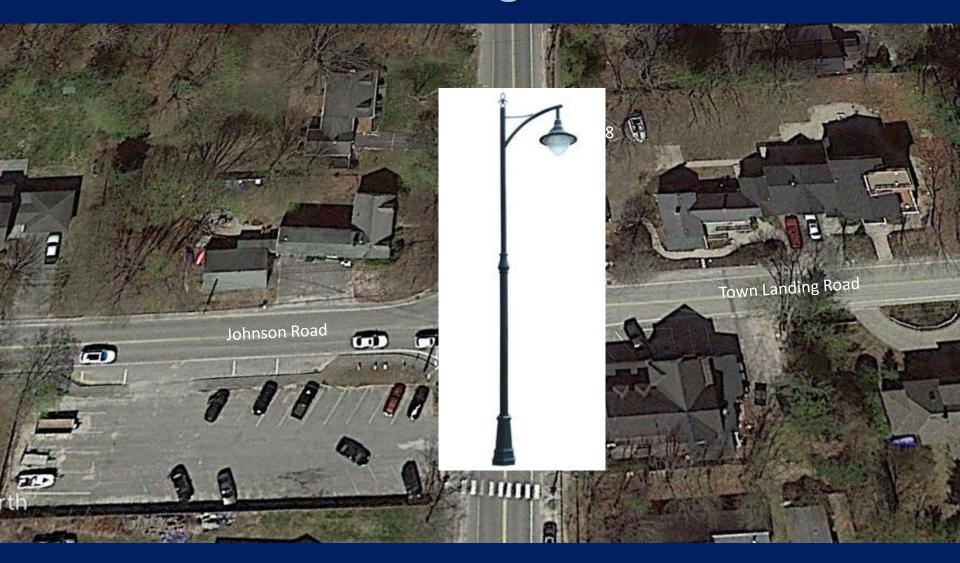

#### Add additional streetlights at intersection

## Add additional streetlights at intersection?

- 1. I love this idea!
- 2. I like this idea
- 3. I don't know or don't have an opinion
- 4. I do not like this idea
- 5. I do not like this idea at all!