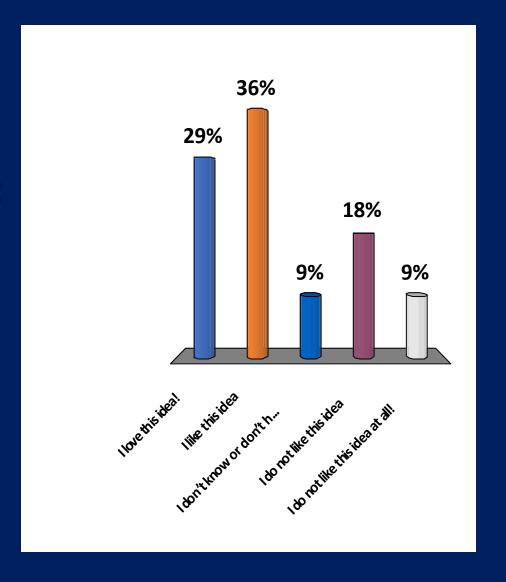

# Add second crosswalk on Rt 88, north of intersection

## Add second crosswalk on Rt 88, north of intersection?

- 1. I love this idea!
- 2. I like this idea
- 3. I don't know or don't have an opinion
- 4. I do not like this idea
- 5. I do not like this idea at all!