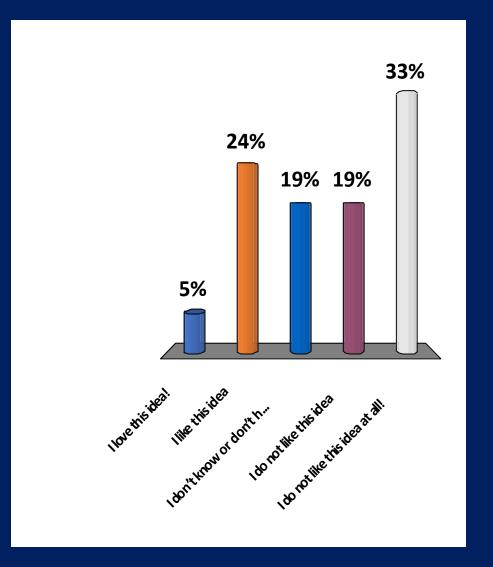

# Add "pedestrian crossing" warning signs

## Add "pedestrian crossing" warning signs?

- 1. I love this idea!
- 2. I like this idea
- 3. I don't know or don't have an opinion
- 4. I do not like this idea
- 5. I do not like this idea at all!