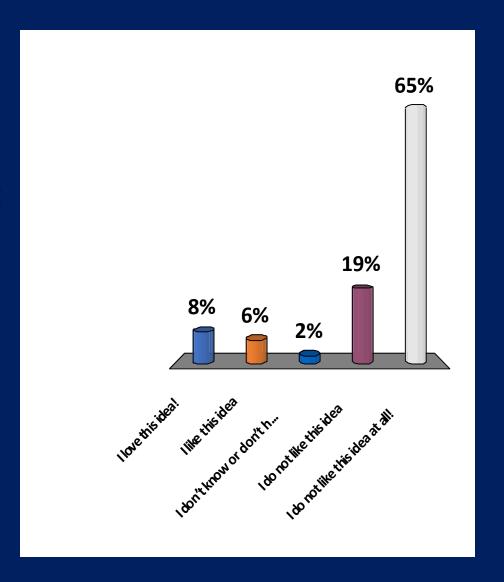

## Add Traffic Light

# Add Traffic Light?

- 1. I love this idea!
- 2. I like this idea
- 3. I don't know or don't have an opinion
- 4. I do not like this idea
- 5. I do not like this idea at all!