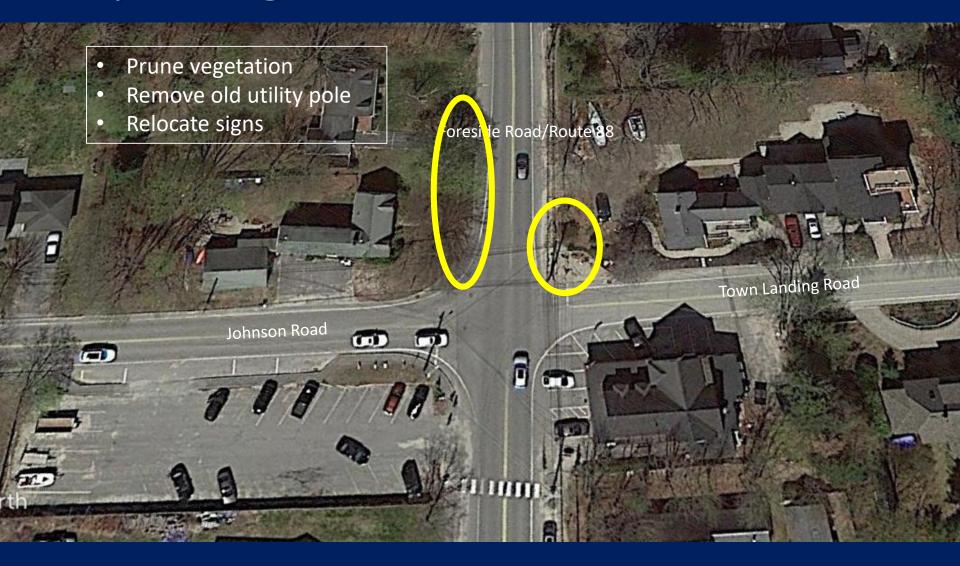

#### Johnson Road/Town Landing Road intersection

## Add Traffic Light

# Add Traffic Light?

- 1. I love this idea!
- 2. I like this idea
- 3. I don't know or don't have an opinion
- 4. I do not like this idea
- 5. I do not like this idea at all!