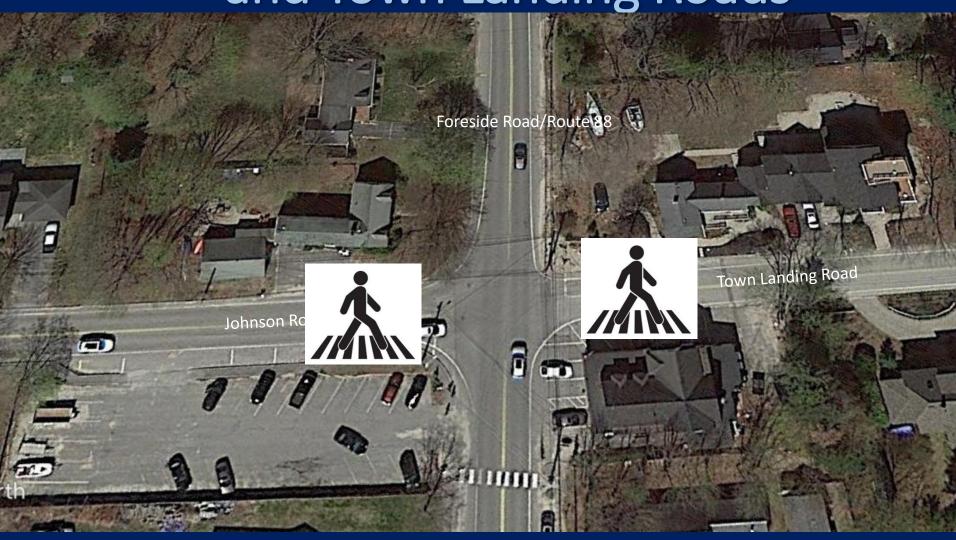

igns



## Add "pedestrian crossing" warning signs?

- 1. I love this idea!
- 2. I like this idea
- 3. I don't know or don't have an opinion
- 4. I do not like this idea
- 5. I do not like this idea at all!



# Install push-button flashing beacon at crosswalk



## Install push-button flashing beacon at crosswalk?

- 1. I love this idea!
- 2. I like this idea
- 3. I don't know or don't have an opinion
- 4. I do not like this idea
- 5. I do not like this idea at all!



# Add second crosswalk on Rt 88, north of intersection



## Add second crosswalk on Rt 88, north of intersection?

- 1. I love this idea!
- 2. I like this idea
- 3. I don't know or don't have an opinion
- 4. I do not like this idea
- 5. I do not like this idea at all!



# Add crosswalks on Johnson and Town Landing Roads



# Add crosswalks on Johnson and Town Landing Roads?

- 1. I love this idea!
- 2. I like this idea
- 3. I don't know or don't have an opinion
- 4. I do not like this idea
- 5. I do not like this idea at all!



# Move existing crosswalk on Route 88 to intersection



## Move existing crosswalk on Route 88 to intersection?

- 1. I love this idea!
- 2. I like this idea
- 3. I don't know or don't have an opinion
- 4. I do not like this idea
- 5. I do not like this idea at all!



### Add striped, signed bike lanes on Rt 88



#### Add striped, signed bike lanes on Rt 88?

- 1. I love this idea!
- 2. I like this idea
- 3. I don't know or don't have an opinion
- 4. I do not like this idea
- 5. I do not like this idea at all!



### Add sidewalk on Town Landing Road



#### Add sidewalk on Town