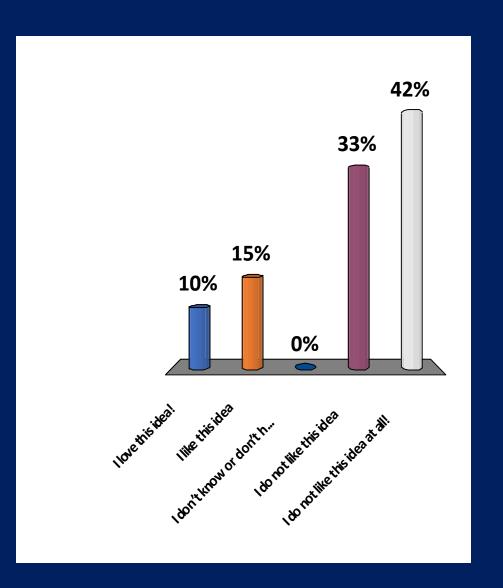

## Add Traffic Light

# Add Traffic Light?

- 1. I love this idea!
- 2. I like this idea
- 3. I don't know or don't have an opinion
- 4. I do not like this idea
- 5. I do not like this idea at all!