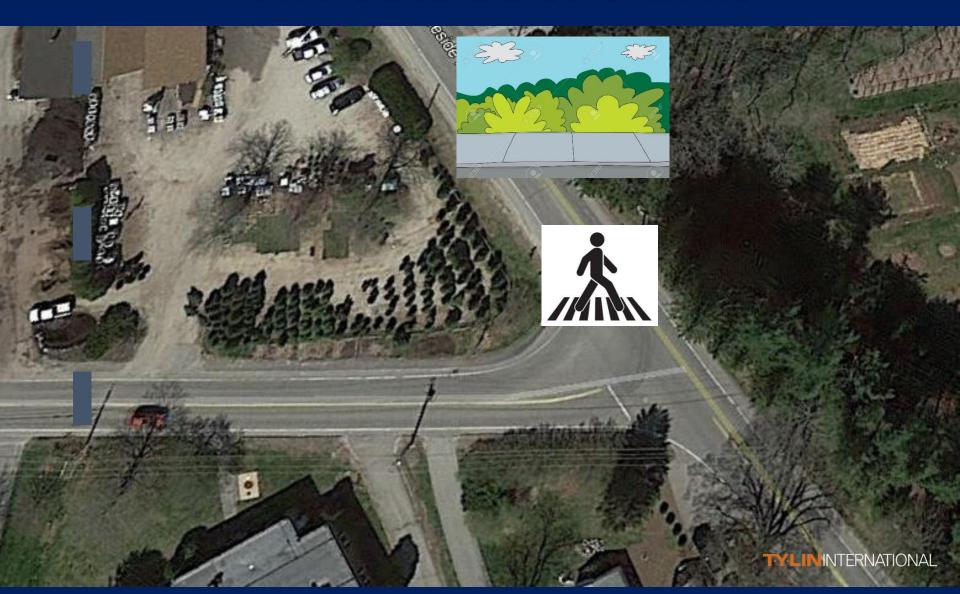

# Move existing crosswalk on Route 88 to intersection

## Move existing crosswalk on Route 88 to intersection?

- 1. I love this idea!
- 2. I like this idea
- 3. I don't know or don't have an opinion
- 4. I do not like this idea
- 5. I do not like this idea at all!