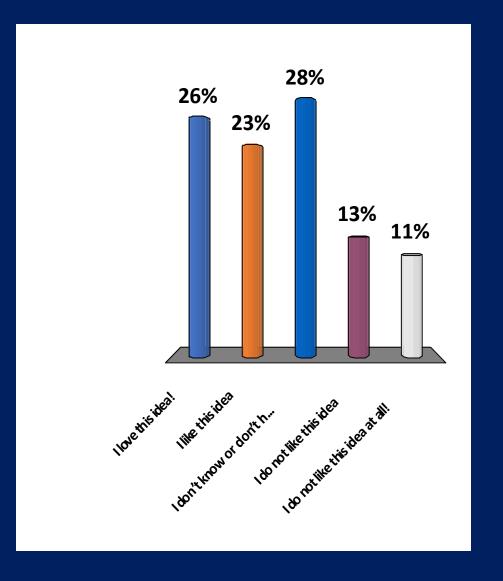

## Create parallel parking at Town Landing Market + reserve 15-minute spaces across the street

## Create parallel parking at Town Landing Market + reserve 15-minute spaces across the street?

- 1. I love this idea!
- 2. I like this idea
- 3. I don't know or don't have an opinion
- 4. I do not like this idea
- 5. I do not like this idea at all!