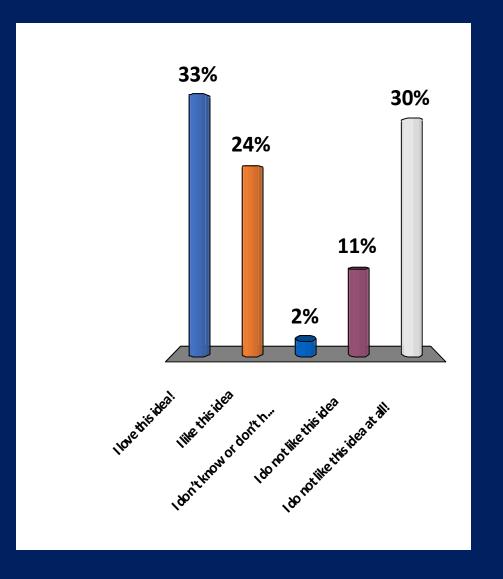

# Add "Dangerous Intersection" Sign on Route 88 approaches

# Add "Dangerous Intersection" Sign on Route 88 approaches?

- 1. I love this idea!
- 2. I like this idea
- 3. I don't know or don't have an opinion
- 4. I do not like this idea
- 5. I do not like this idea at all!