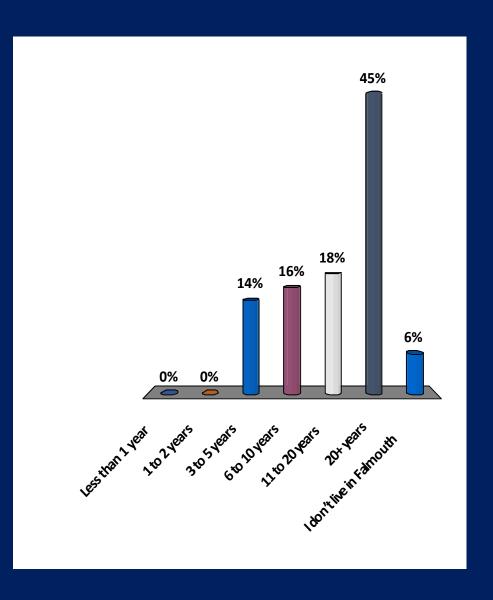

#### How long have you lived in Falmouth?

- 1. Less than 1 year
- 2. 1 to 2 years
- 3. 3 to 5 years
- 4. 6 to 10 years
- 5. 11 to 20 years
- 6. 20+ years
- 7. I don't live in Falmouth