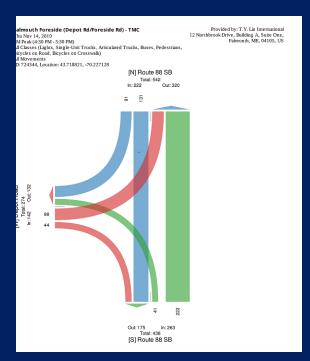

#### Where do people come from and go?

8-9 AM 11:30 AM-12:30 PM 5-6 PM

**TYLIN**INTERNATIONAL