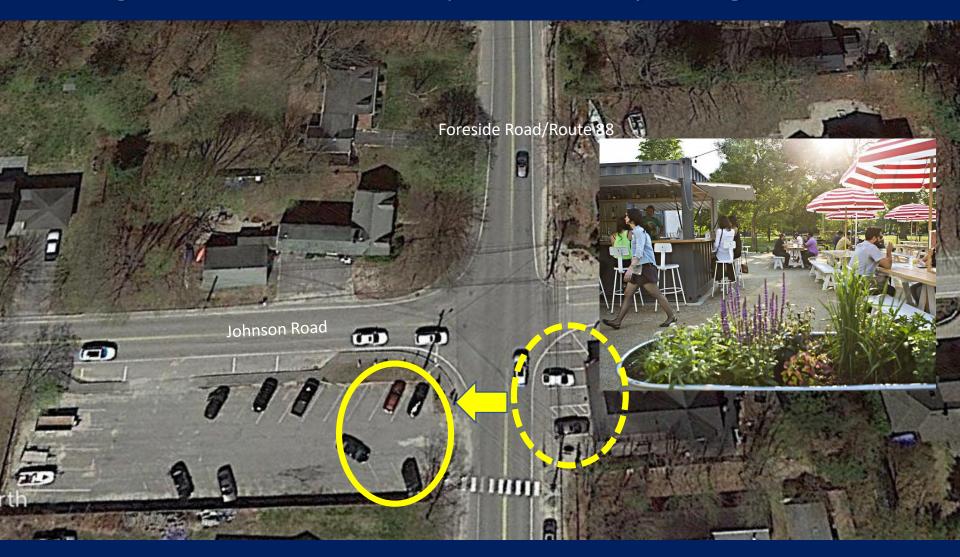

## Eliminate Town Landing Market parking, create more outdoor seating instead & reserve displaced store parking across street

Eliminate Town Landing Market parking, create more outdoor seating instead & reserve displaced store parking across street?

- 1. I love this idea!
- 2. I like this idea
- 3. I don't know or don't have an opinion
- 4. I do not like this idea
- 5. I do not like this idea at all!