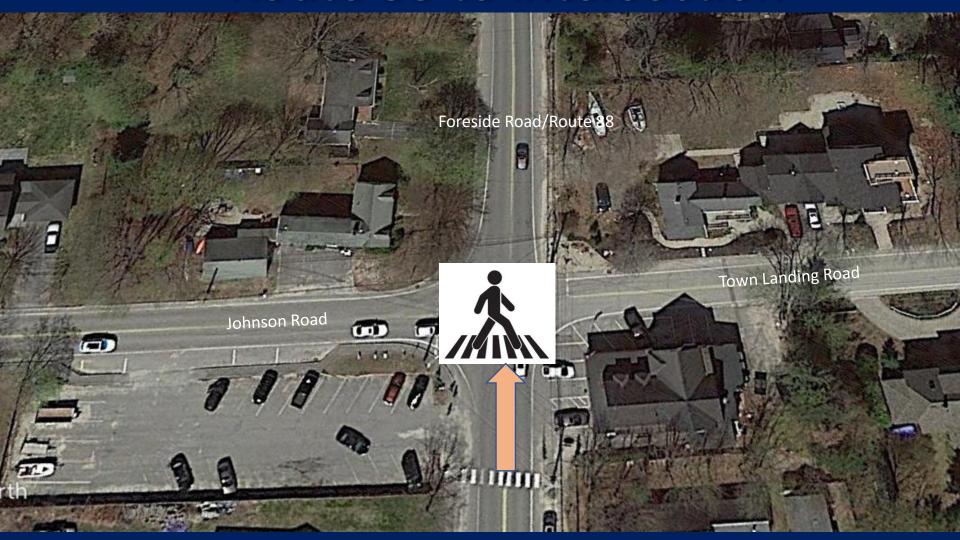

# Add "pedestrian crossing" warning signs

## Add "pedestrian crossing" warning signs?

- 1. I love this idea!
- 2. I like this idea
- 3. I don't know or don't have an opinion
- 4. I do not like this idea
- 5. I do not like this idea at all!

# Install push-button flashing beacon at crosswalk

## Install push-button flashing beacon at crosswalk?

- 1. I love this idea!
- 2. I like this idea
- 3. I don't know or don't have an opinion
- 4. I do not like this idea
- 5. I do not like this idea at all!

# Add second crosswalk on Rt 88, north of intersection

## Add second crosswalk on Rt 88, north of intersection?

- 1. I love this idea!
- 2. I like this idea
- 3. I don't know or don't have an opinion
- 4. I do not like this idea
- 5. I do not like this idea at all!