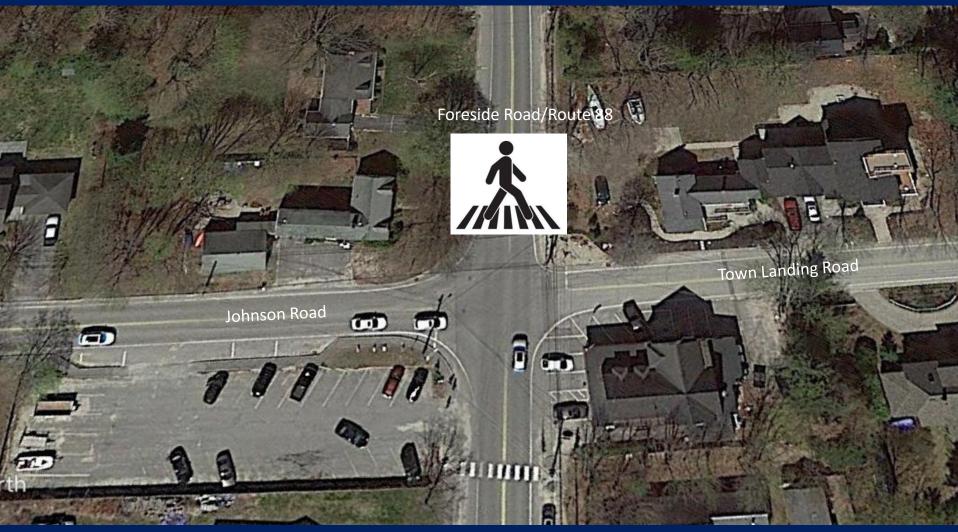

approaches



# Add "Dangerous Intersection" Sign on Route 88 approaches?

- 1. I love this idea!
- 2. I like this idea
- 3. I don't know or don't have an opinion
- 4. I do not like this idea
- 5. I do not like this idea at all!



# Add "pedestrian crossing" warning signs



## Add "pedestrian crossing" warning signs?

- 1. I love this idea!
- 2. I like this idea
- 3. I don't know or don't have an opinion
- 4. I do not like this idea
- 5. I do not like this idea at all!



# Install push-button flashing beacon at crosswalk



## Install push-button flashing beacon at crosswalk?

- 1. I love this idea!
- 2. I like this idea
- 3. I don't know or don't have an opinion
- 4. I do not like this idea
- 5. I do not like this idea at all!



# Add second crosswalk on Rt 88, north of intersection



## Add second crosswalk on Rt 88, north of intersection?

- 1. I love this idea!
- 2. I like this idea
- 3. I don't know or don't have an opinion
- 4. I do not like this idea
- 5. I do not like this idea at all!



# Add crosswalks on Johnson and Town Landing Roads



# Add crosswalks on Johnson and Town Landing Roads?

- 1. I love this idea!
- 2. I like this idea
- 3. I don't know or don't have an opinion
- 4. I do not like this idea
- 5. I do not like this idea at all!



# Move existing crosswalk on Route 88 to intersection



## Move existing crosswalk on Route 88 to intersection?

- 1. I love this idea!
- 2. I like this idea
- 3. I don't know or don't have an opinion
- 4. I do not like this idea
- 5. I do not like this idea at all!



### Add striped, signed bike lanes on Rt 88



#