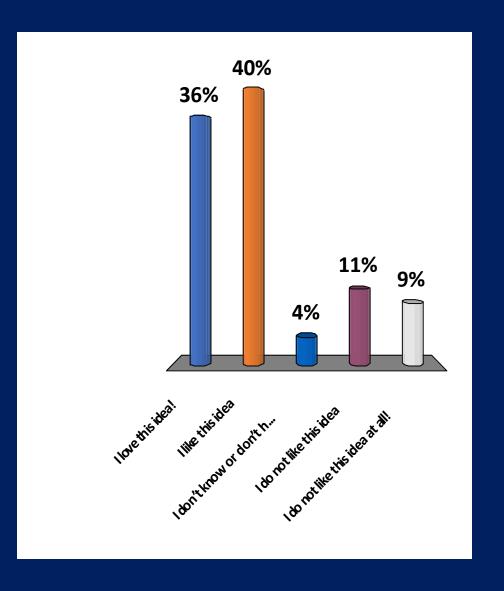

# Install permanent radar speed sign

# Install permanent radar speed sign?

- 1. I love this idea!
- 2. I like this idea
- 3. I don't know or don't have an opinion
- 4. I do not like this idea
- 5. I do not like this idea at all!