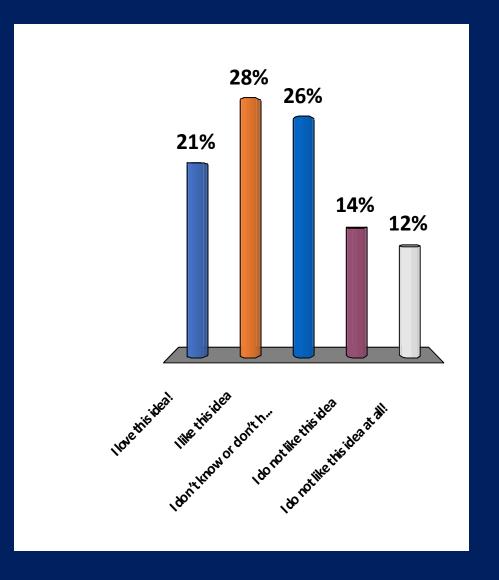

### Add striped, signed bike lanes on Rt 88

#### Add striped, signed bike lanes on Rt 88?

- 1. I love this idea!
- 2. I like this idea
- 3. I don't know or don't have an opinion
- 4. I do not like this idea
- 5. I do not like this idea at all!