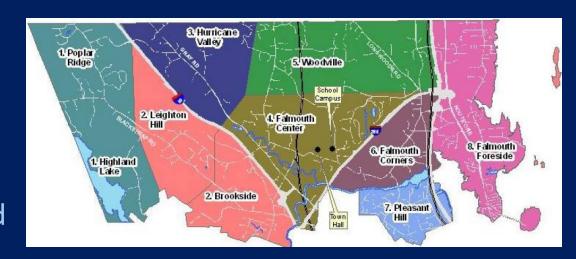

## Where do you live?

- Poplar Ridge or Highland Lake area
- Brookside or Leighton Hill
- 3. Hurricane Valley
- Falmouth Center
- 5. Woodville
- 6. Falmouth Corners
- 7. Pleasant Hill
- 8. Falmouth Foreside
- 9. I do not live in Falmouth