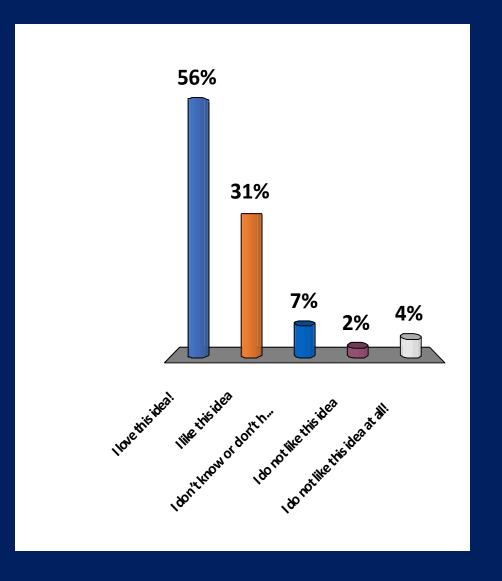

### Add striped, signed bike lanes on Rt 88

#### Add striped, signed bike lanes on Rt 88?

- 1. I love this idea!
- 2. I like this idea
- 3. I don't know or don't have an opinion
- 4. I do not like this idea
- 5. I do not like this idea at all!