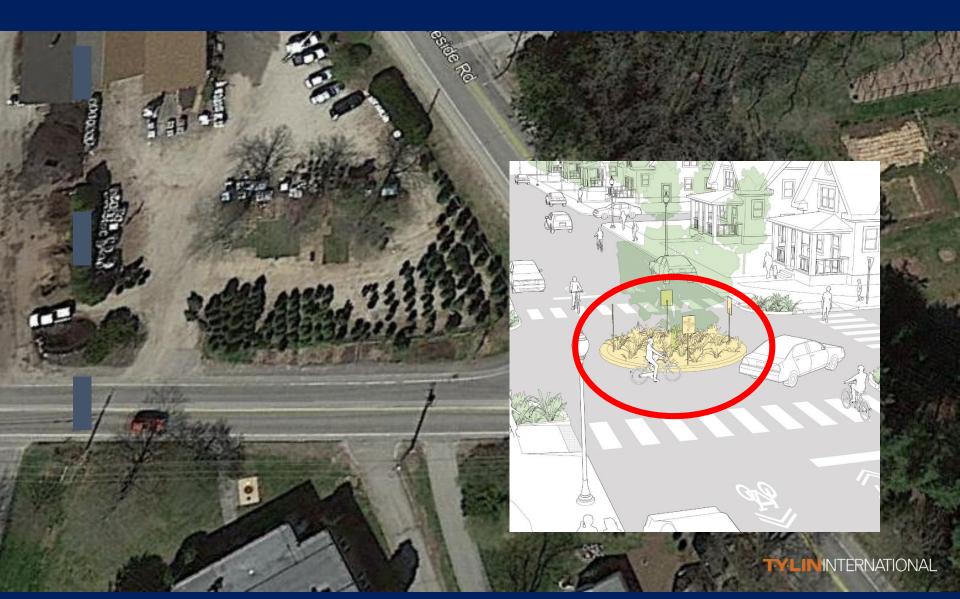

# Install "Mini" Roundabout with plantings in center of intersection

# Install "Mini" Roundabout with plantings in center of intersection?

- 1. I love this idea!
- 2. I like this idea
- 3. I don't know or don't have an opinion
- 4. I do not like this idea
- 5. I do not like this idea at all!