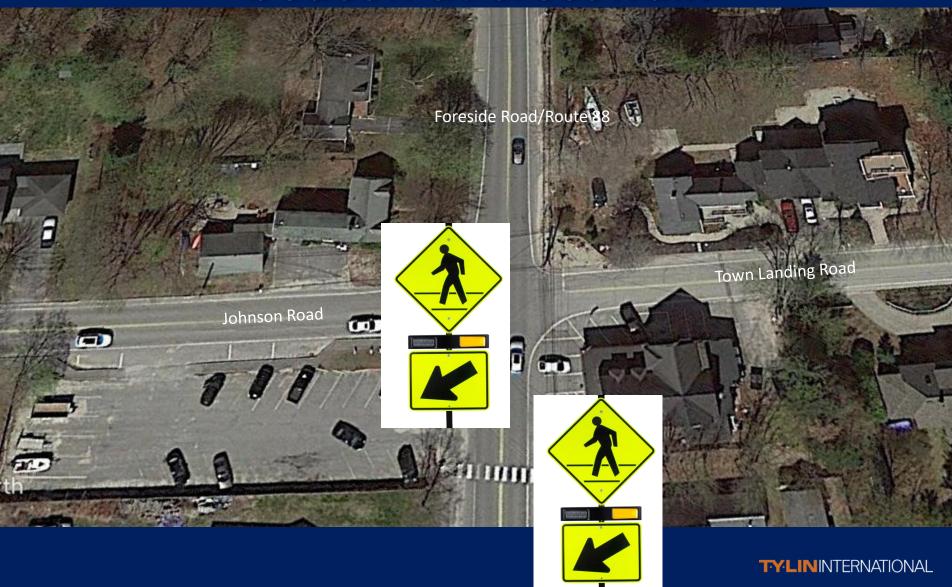

# Add "pedestrian crossing" warning signs

## Add "pedestrian crossing" warning signs?

- 1. I love this idea!
- 2. I like this idea
- 3. I don't know or don't have an opinion
- 4. I do not like this idea
- 5. I do not like this idea at all!