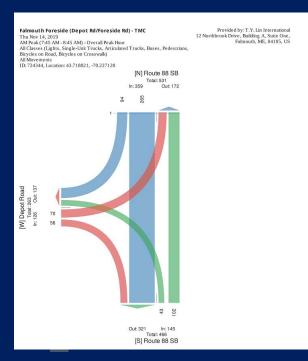

#### Where do people come from and go?

7:45- 8:45 AM 12:00-1:00 PM 4:30-5:30 PM

**TYLIN**INTERNATIONAL