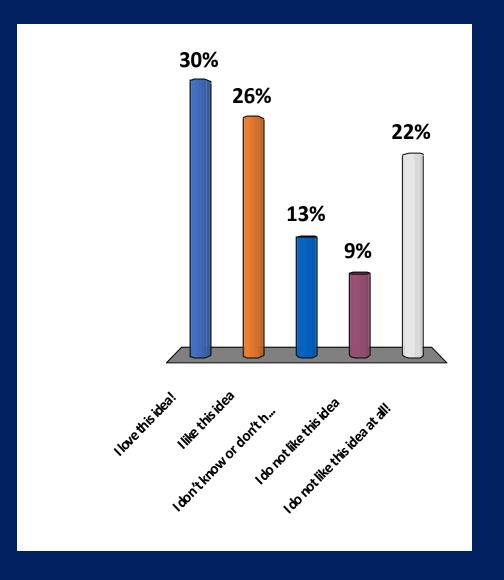

## Add "road narrows" signs near intersection, and narrow travel lanes by installing plastic bollards

## Add "road narrows" signs near intersection, and narrow travel lanes by installing plastic bollards?

- 1. I love this idea!
- 2. I like this idea
- 3. I don't know or don't have an opinion
- 4. I do not like this idea
- 5. I do not like this idea at all!