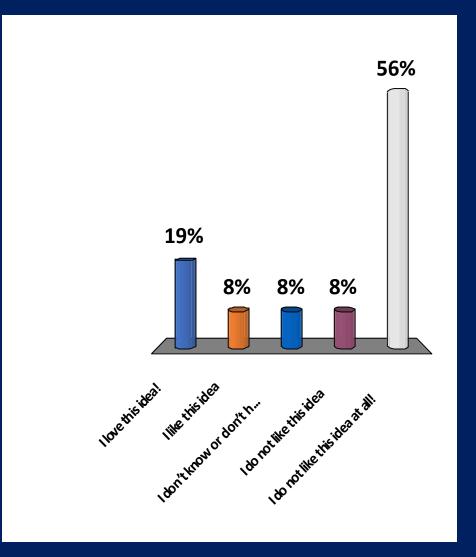

# Create painted image in center of intersection

## Create painted image in center of intersection?

- 1. I love this idea!
- 2. I like this idea
- 3. I don't know or don't have an opinion
- 4. I do not like this idea
- 5. I do not like this idea at all!