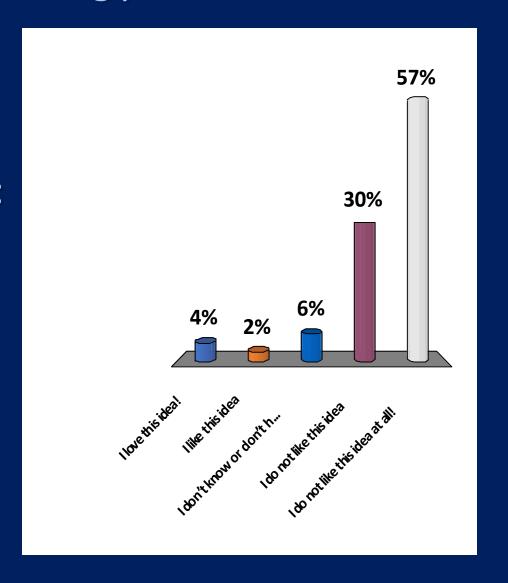

## Add "road narrows" signs near intersection, and narrow travel lanes by installing plastic bollards

## Add "road narrows" signs near intersection, and narrow travel lanes by installing plastic bollards?

- 1. I love this idea!
- 2. I like this idea
- 3. I don't know or don't have an opinion
- 4. I do not like this idea
- 5. I do not like this idea at all!