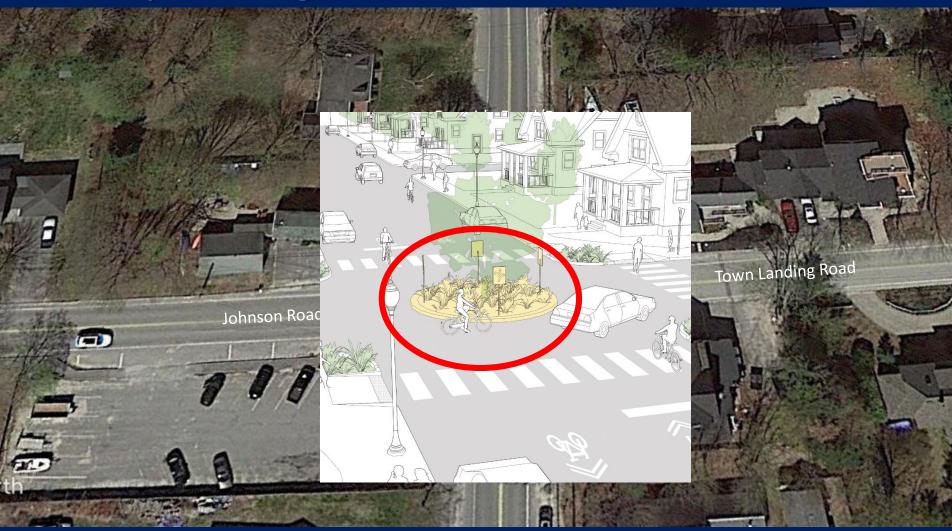

# Install "Mini" Roundabout with plantings in center of intersection

# Install "Mini" Roundabout with plantings in center of intersection?

- 1. I love this idea!
- 2. I like this idea
- 3. I don't know or don't have an opinion
- 4. I do not like this idea
- 5. I do not like this idea at all!