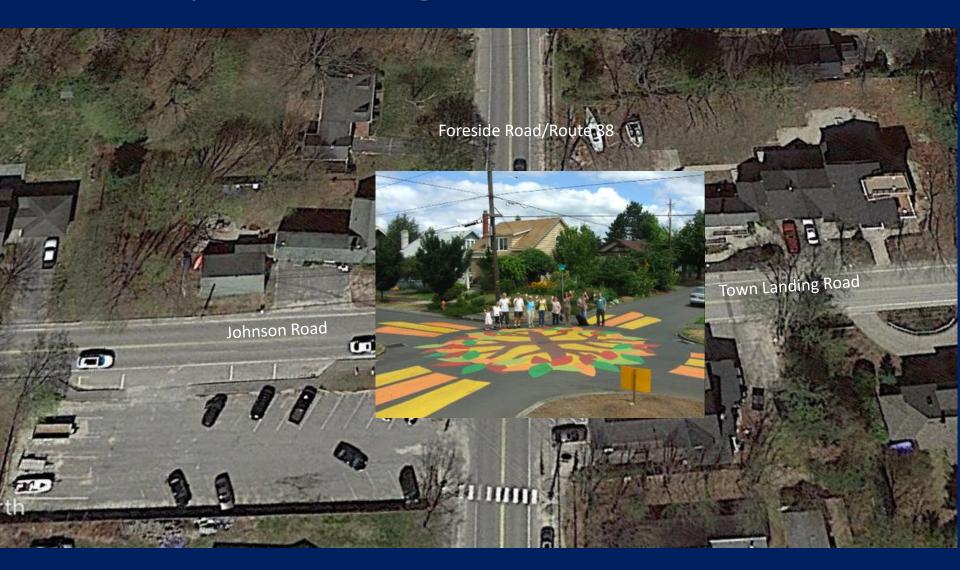

#### Johnson Road/Town Landing Road intersection

#### Create painted image in center of intersection

## Create painted image in center of intersection?

- 1. I love this idea!
- 2. I like this idea
- 3. I don't know or don't have an opinion
- 4. I do not like this idea
- 5. I do not like this idea at all!