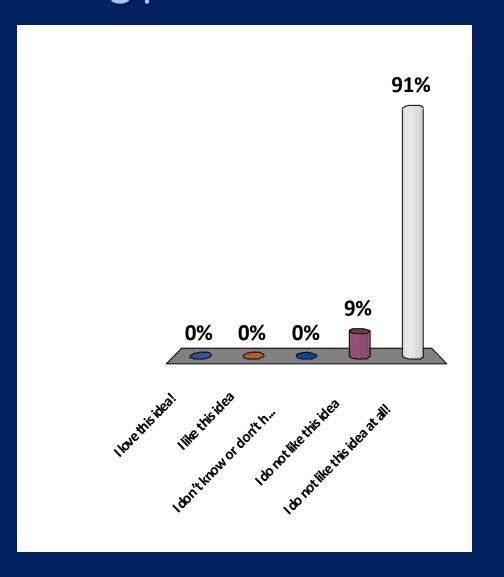

## Add "road narrows" signs near intersection, and narrow travel lanes by installing plastic bollards

## Add "road narrows" signs near intersection, and narrow travel lanes by installing plastic bollards?

- 1. I love this idea!
- 2. I like this idea
- 3. I don't know or don't have an opinion
- 4. I do not like this idea
- 5. I do not like this idea at all!