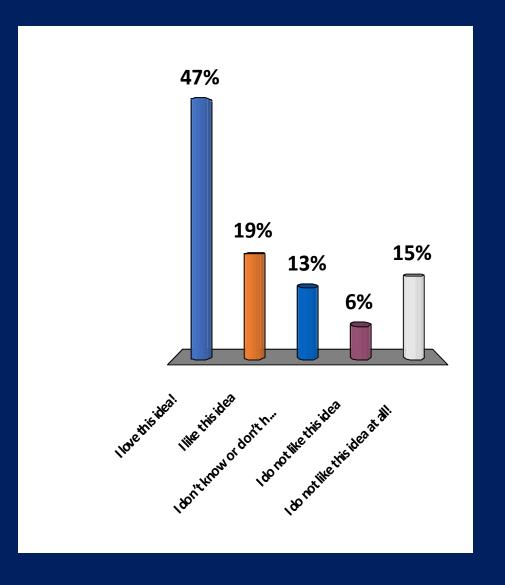

## Eliminate Town Landing Market parking, create more outdoor seating instead & reserve displaced store parking across street

Eliminate Town Landing Market parking, create more outdoor seating instead & reserve displaced store parking across street?

- 1. I love this idea!
- 2. I like this idea
- 3. I don't know or don't have an opinion
- 4. I do not like this idea
- 5. I do not like this idea at all!