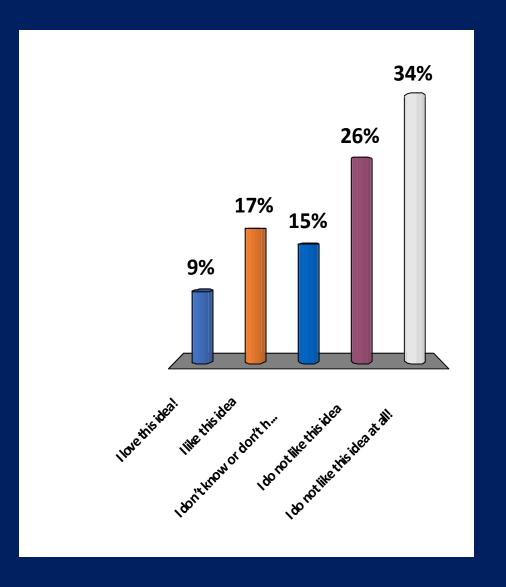

# Add 4-way stop signs

# Add 4-way stop signs?

- 1. I love this idea!
- 2. I like this idea
- 3. I don't know or don't have an opinion
- 4. I do not like this idea
- 5. I do not like this idea at all!