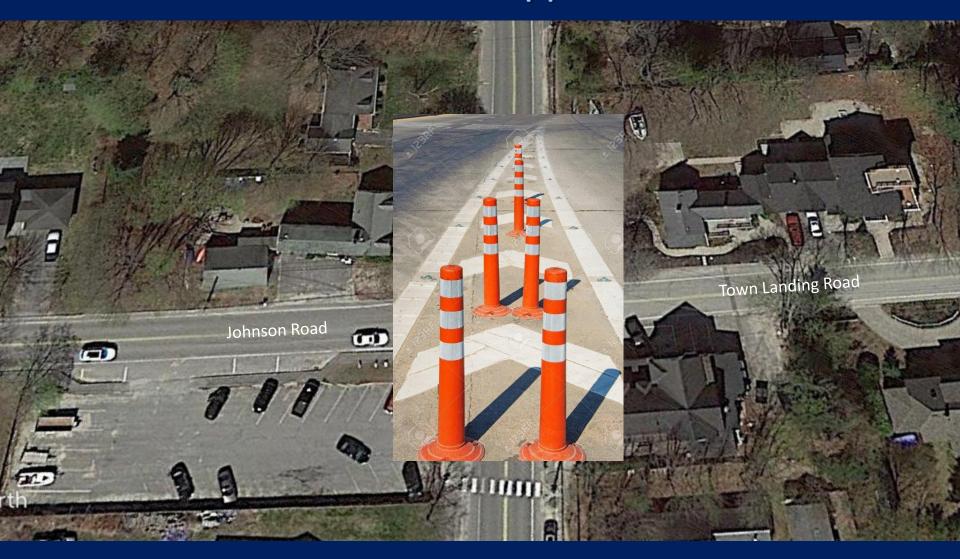

## Add "road narrows" signs near intersection, and narrow travel lanes by installing plastic bollards

## Add "road narrows" signs near intersection, and narrow travel lanes by installing plastic bollards?

- 1. I love this idea!
- 2. I like this idea
- 3. I don't know or don't have an opinion
- 4. I do not like this idea
- 5. I do not like this idea at all!

## Narrow travel lanes on Rt 88 with flexible bollards in middle of the road on approach of intersection

## Narrow travel lanes on Rt 88 with flexible bollards in middle of the road on approach of intersection?

- 1. I love this idea!
- 2. I like this idea
- 3. I don't know or don't have an opinion
- 4. I do not like this idea
- 5. I do not like this idea at all!