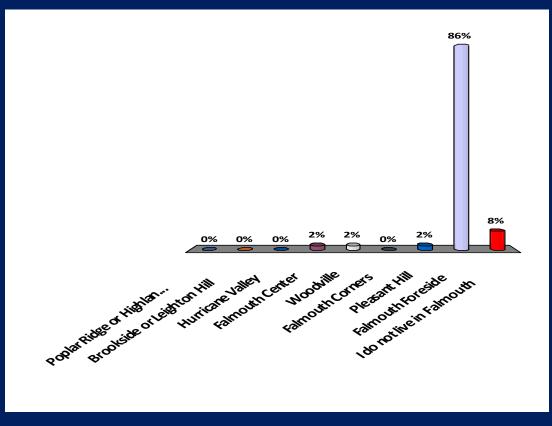

## Where do you live?

- Poplar Ridge or Highland Lake area
- Brookside or Leighton Hill
- 3. Hurricane Valley
- Falmouth Center
- 5. Woodville
- 6. Falmouth Corners
- 7. Pleasant Hill
- 8. Falmouth Foreside
- 9. I do not live in Falmouth