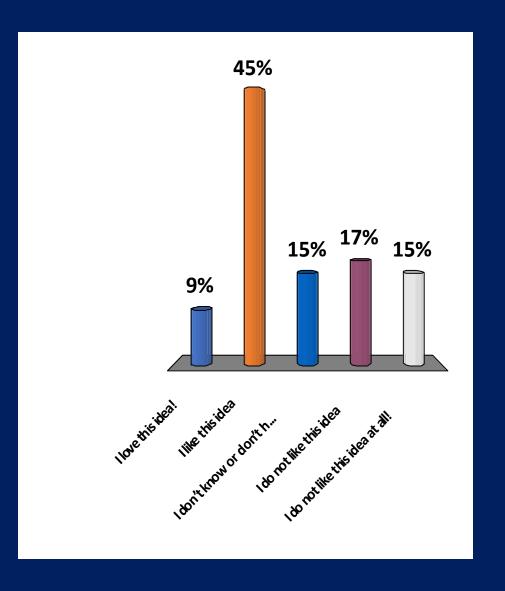

# Increase Speed Enforcement

# Increase Speed Enforcement?

- 1. I love this idea!
- 2. I like this idea
- 3. I don't know or don't have an opinion
- 4. I do not like this idea
- 5. I do not like this idea at all!