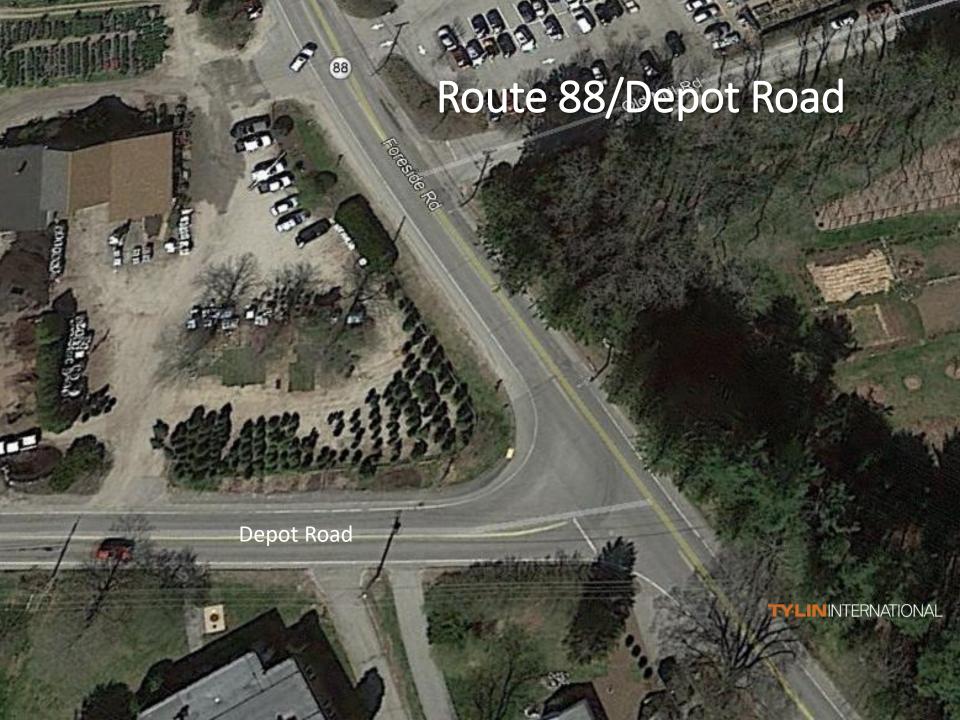

# Agenda



PROJECT OVERVIEW



**PUBLIC INPUT** 



**NEXT STEPS** 



Discuss current conditions and future of the

- Johnson/Town Landing Roads and
- Depot Road intersections with Route 88.

Topics will include, but not be limited to:

- bicycle and pedestrian safety;
- traffic volume, safety, and flow;
- general appearance of roadway and roadway accompaniments; and
- lighting.

#### Johnson Road/Town Landing Road









#### Where do people come from and go?







8-9 AM 11:30 AM-12:30 PM 5-6 PM

**TYLIN**INTERNATIONAL



#### Crashes:

- 9 crashes between 2016-18= "high crash location"
- Most involve vehicles coming from North









#### Where do people come from and go?







7:45- 8:45 AM 12:00-1:00 PM 4:30-5:30 PM

**TYLIN**INTERNATIONAL



## Crashes:

- 4 crashes between 2016-18
- Not a "high crash location"

#### Speed on Route 88

 Speed survey performed by Falmouth PD last week of September 2019



- Location: near 245 Foreside Road
- 3,455 vehicles sampled in the northbound direction only
- 85% of vehicles traveling at or below 35 MPH (= Posted Speed Limit)
- Some vehicles exceeded 40 MPH



# Public Input – Task 1

What needs to be improved at Johnson Road intersection? What are your concerns? Do same for Depot Road intersection.

- 1. Introduce yourself in your group
- 2. Take turns listing concerns on big sheet(s)
- 3. No need to agree on any suggestion all concerns are valid
- 4. When done with <