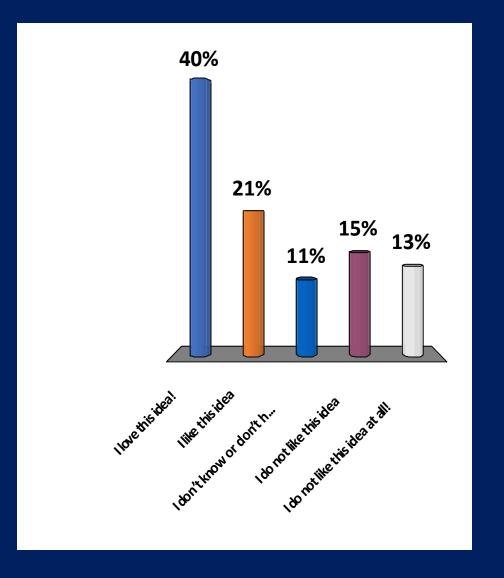

# Add second crosswalk on Rt 88, north of intersection

## Add second crosswalk on Rt 88, north of intersection?

- 1. I love this idea!
- 2. I like this idea
- 3. I don't know or don't have an opinion
- 4. I do not like this idea
- 5. I do not like this idea at all!