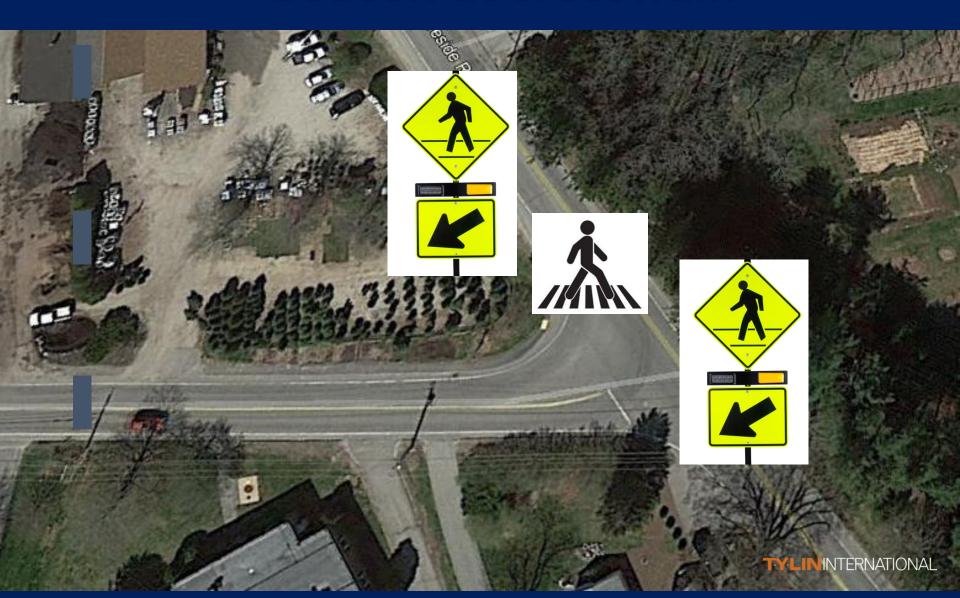

# Install push-button flashing beacon at crosswalk

## Install push-button flashing beacon at crosswalk?

- 1. I love this idea!
- 2. I like this idea
- 3. I don't know or don't have an opinion
- 4. I do not like this idea
- 5. I do not like this idea at all!