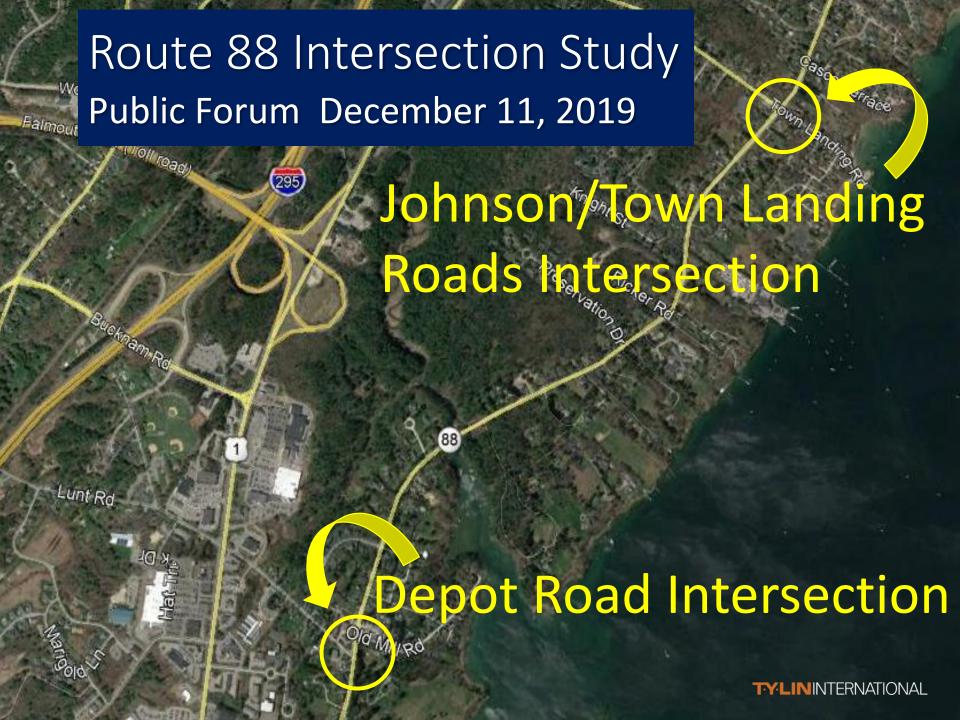

# Agenda

PROJECT OVERVIEW

**PUBLIC INPUT** 

**NEXT STEPS** 

Discuss current conditions and future of the

- Johnson/Town Landing Roads and
- Depot Road intersections with Route 88.

Topics will include, but not be limited to:

#### Johnson Road/Town Landing Road

#### Johnson Road/Town Landing Road intersection

#### **Depot Road Intersection**