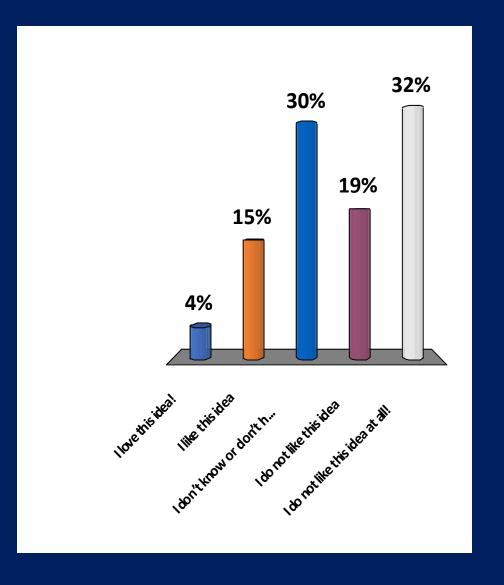

### Realign Johnson Road approach

### Realign Johnson Road approach?

- 1. I love this idea!
- 2. I like this idea
- 3. I don't know or don't have an opinion
- 4. I do not like this idea
- 5. I do not like this idea at all!