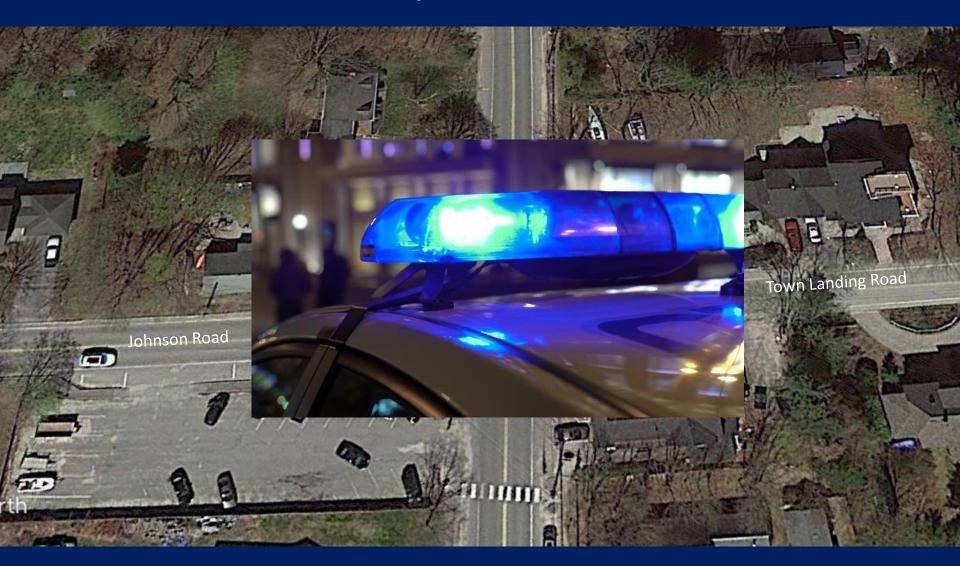

# Increase Speed Enforcement

# Increase Speed Enforcement?

- 1. I love this idea!
- 2. I like this idea
- 3. I don't know or don't have an opinion
- 4. I do not like this idea
- 5. I do not like this idea at all!