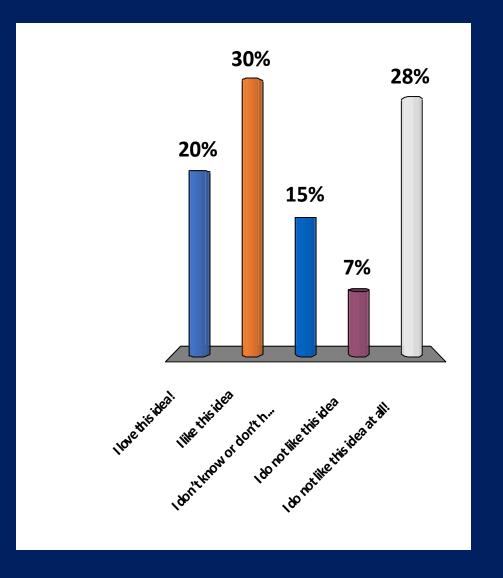

# Add second crosswalk on Rt 88, north of intersection

## Add second crosswalk on Rt 88, north of intersection?

- 1. I love this idea!
- 2. I like this idea
- 3. I don't know or don't have an opinion
- 4. I do not like this idea
- 5. I do not like this idea at all!