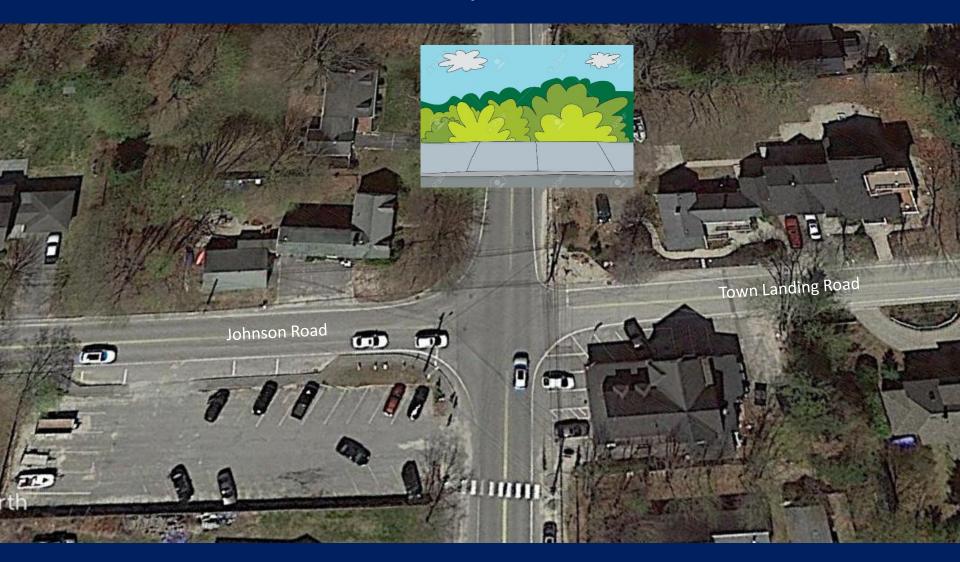

#### Johnson Road/Town Landing Road intersection

### Add sidewalk on Town Landing Road

#### Add sidewalk on Town Landing Road?

- 1. I love this idea!
- 2. I like this idea
- 3. I don't know or don't have an opinion
- 4. I do not like this idea
- 5. I do not like this idea at all!