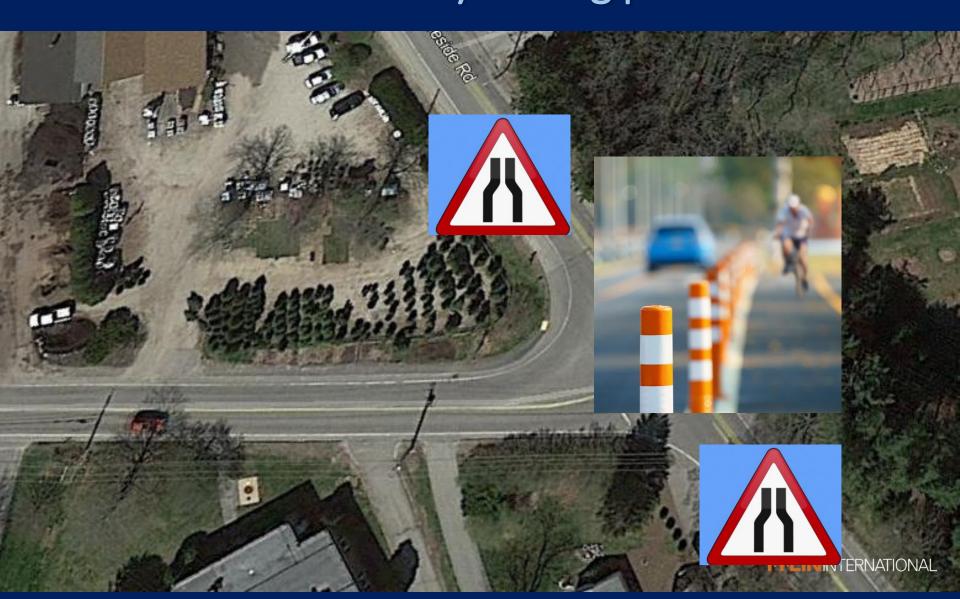

## Add "road narrows" signs near intersection, and narrow travel lanes by installing plastic bollards

## Add "road narrows" signs near intersection, and narrow travel lanes by installing plastic bollards?

- 1. I love this idea!
- 2. I like this idea
- 3. I don't know or don't have an opinion
- 4. I do not like this idea
- 5. I do not like this idea at all!