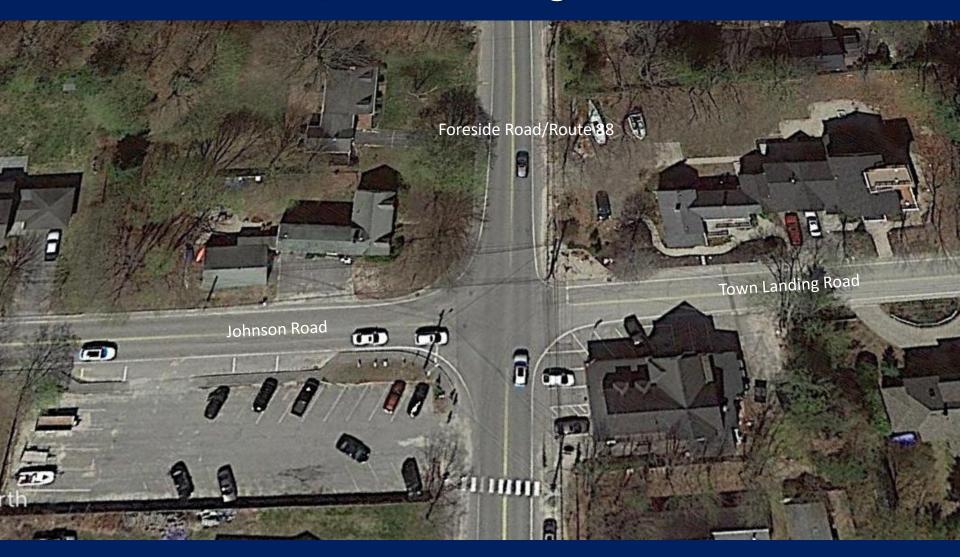

oncerns on any of your group's sheets
- 5. You can place all on specific Johnson Road concerns or spread dots around
- 6. Bullet voting on a single item is OK

## Public Input – Task 2

Rate each idea on Menu of Possible Improvements for Johnson Road intersection on scale of 1-5.

We'll do same for Depot Road intersection.

- 1 = I love this idea!
- 2 = I like this idea
- 3 = I don't know or have an opinion about it
- 4 = I do not like this idea
- 5 = I do not like this idea at all!



# Test question: Which is your favorite day of the week?

- 1. Monday
- 2. Tuesday
- 3. Wednesday
- 4. Thursday
- 5. Friday
- 6. Saturday
- 7. Sunday
- 8. Every Day
- 9. I don't have a favorite day of the week

If you pressed in error, simply press again!



#### Johnson Road/Town Landing Road intersection



## Add Traffic Light



# Add Traffic Light?

- 1. I love this idea!
- 2. I like this idea
- 3. I don't know or don't have an opinion
- 4. I do not like this idea
- 5. I do not like this idea at all!



## Add Yellow Blinking Light



# Add Yellow Blinking Light?

- 1. I love this idea!
- 2. I like this idea
- 3. I don't know or don't have an opinion
- 4. I do not like this idea
- 5. I do not like this idea at all!



# Reduce Speed Limit to 25 mph



# Reduce Speed Limit to 25 mph?

- 1. I love this idea!
- 2. I like this idea
- 3. I don't know or don't have an opinion
- 4. I do not like this idea
- 5. I do not like this idea at all!



# Install permanent radar speed sign



# Install permanent radar speed sign?

- 1. I love this idea!
- 2. I like this idea
- 3. I don't know or don't h