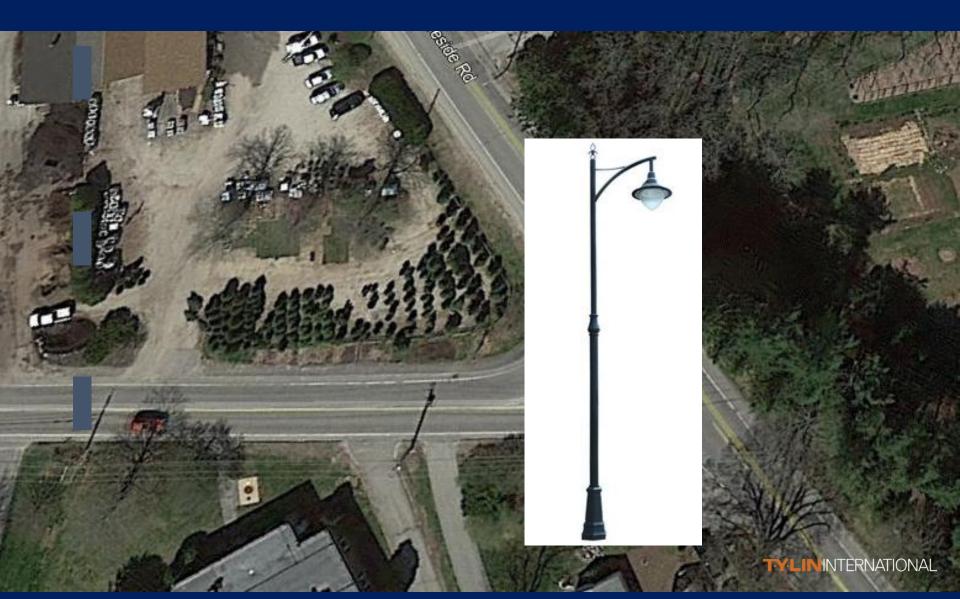

#### Add additional streetlights at intersection

## Add additional streetlights at intersection?

- 1. I love this idea!
- 2. I like this idea
- 3. I don't know or don't have an opinion
- 4. I do not like this idea
- 5. I do not like this idea at all!