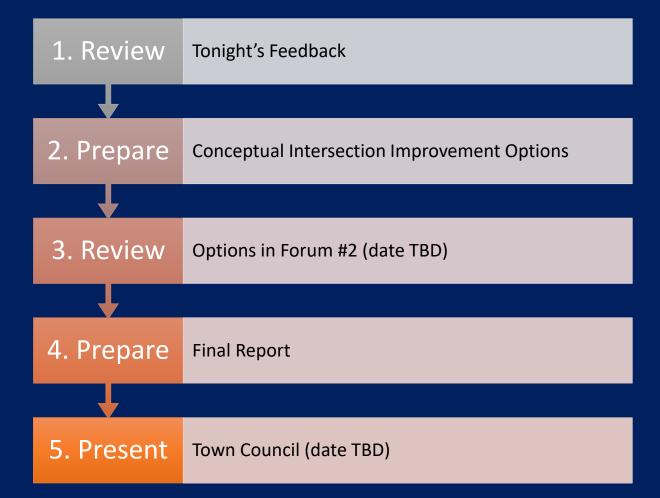

ill
- 8. Falmouth Foreside
- 9. I do not live in Falmouth





#### How long have you lived in Falmouth?

- 1. Less than 1 year
- 2. 1 to 2 years
- 3. 3 to 5 years
- 4. 6 to 10 years
- 5. 11 to 20 years
- 6. 20+ years
- 7. I don't live in Falmouth



#### In what age category do you fall?

- 1. 1-20 years old
- 2. 21-30
- 3. 31-40
- 4. 41-50
- 5. 51-60
- 6. 61-80
- 7. 71-80
- 8. 81+



## Do you or your family currently own a mooring in Falmouth?

- 1. Yes
- 2. No
- 3. Not sure



### How did you <u>first</u> hear about tonight's forum?

- 1. Letter or Flyer in mail
- 2. Town Website
- 3. Social Media (Facebook, Twitter)
- 4. Community Cable TV
- Town Newsletter, "Falmouth Focus"
- 6. E-mail
- 7. Newspaper
- 8. Word of mouth
- 9. Don't remember



What are the next steps in this project?



### Do you have an idea that was not listed or discussed tonight?

- We want to hear about it!
- Please complete a feedback form and leave it with staff
- Or send an e-mail to Maggie Fleming, mfleming@falmouthme.org

Thank you for your participation!