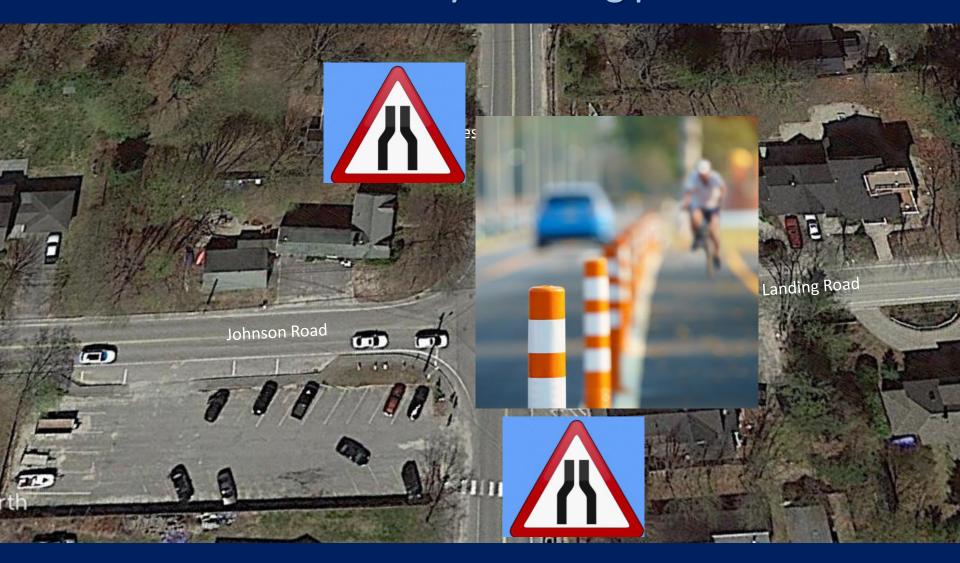

## Add "road narrows" signs near intersection, and narrow travel lanes by installing plastic bollards

## Add "road narrows" signs near intersection, and narrow travel lanes by installing plastic bollards?

- 1. I love this idea!
- 2. I like this idea
- 3. I don't know or don't have an opinion
- 4. I do not like this idea
- 5. I do not like this idea at all!