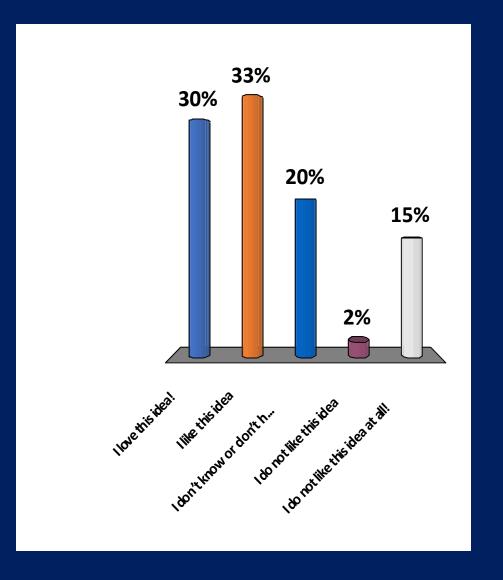

#### Add additional streetlights at intersection

## Add additional streetlights at intersection?

- 1. I love this idea!
- 2. I like this idea
- 3. I don't know or don't have an opinion
- 4. I do not like this idea
- 5. I do not like this idea at all!