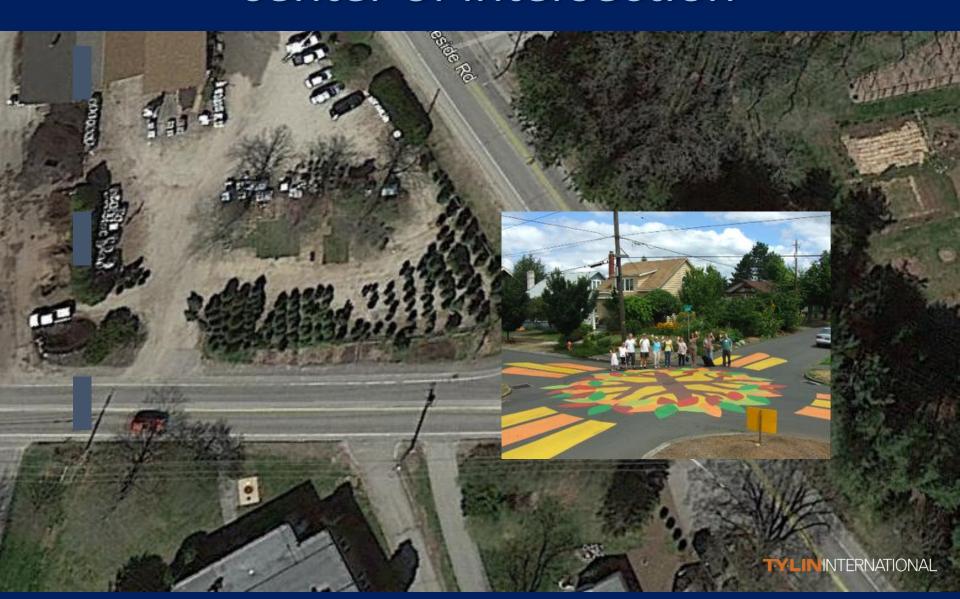

# Create painted image in center of intersection

## Create painted image in center of intersection?

- 1. I love this idea!
- 2. I like this idea
- 3. I don't know or don't have an opinion
- 4. I do not like this idea
- 5. I do not like this idea at all!