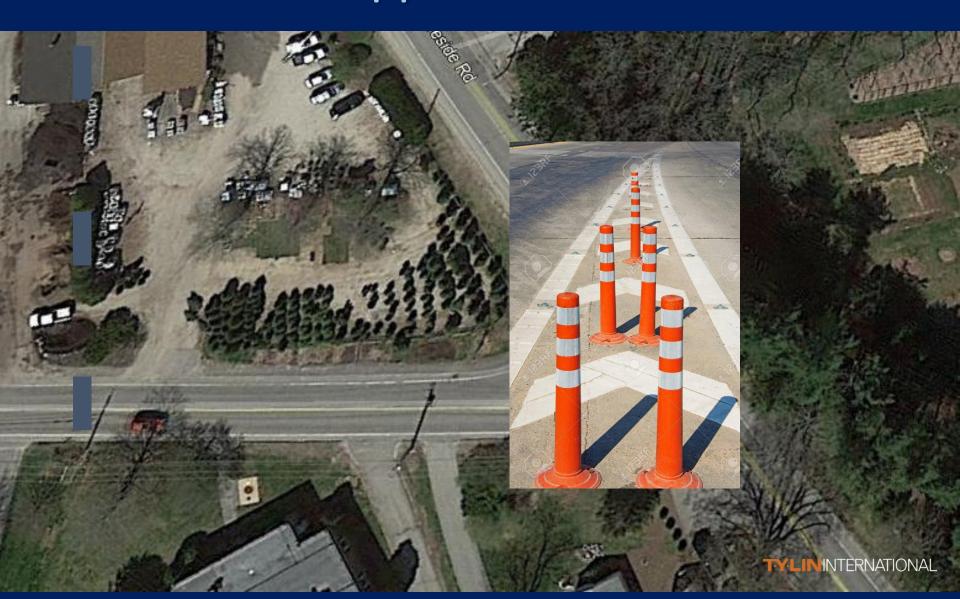

## Narrow travel lanes on Rt 88 with flexible bollards in middle of the road on approach of intersection

## Narrow travel lanes on Rt 88 with flexible bollards in middle of the road on approach of intersection?

- 1. I love this idea!
- 2. I like this idea
- 3. I don't know or don't have an opinion
- 4. I do not like this idea
- 5. I do not like this idea at all!