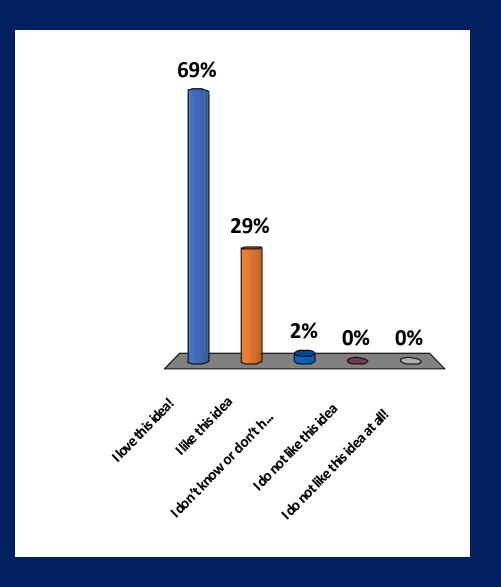

## Add Traffic Light

# Add Traffic Light?

- 1. I love this idea!
- 2. I like this idea
- 3. I don't know or don't have an opinion
- 4. I do not like this idea
- 5. I do not like this idea at all!