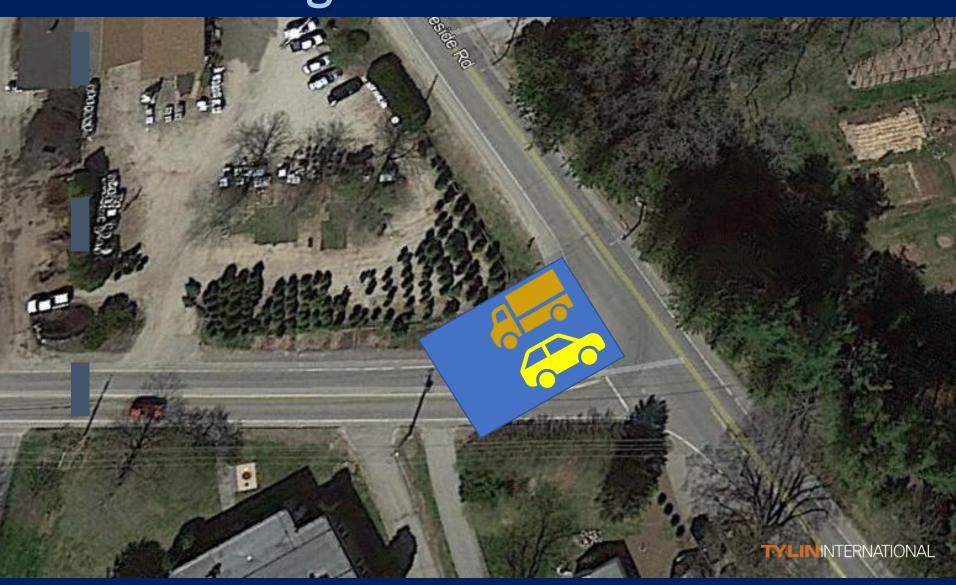

## Add "road narrows" signs near intersection, and narrow travel lanes by installing plastic bollards

## Add "road narrows" signs near intersection, and narrow travel lanes by installing plastic bollards?

- 1. I love this idea!
- 2. I like this idea
- 3. I don't know or don't have an opinion
- 4. I do not like this idea
- 5. I do not like this idea at all!