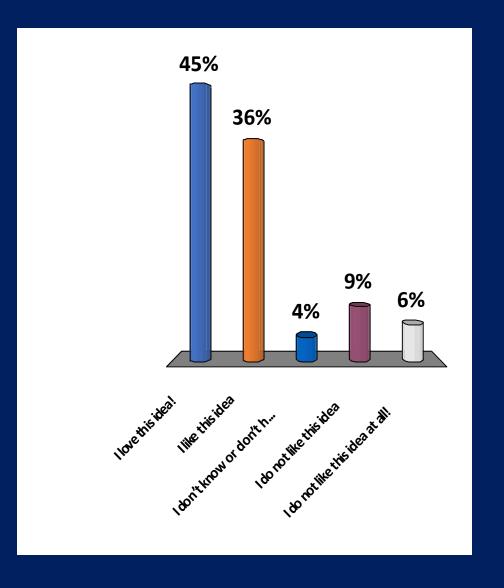

# Install "Mini" Roundabout with plantings in center of intersection

# Install "Mini" Roundabout with plantings in center of intersection?

- 1. I love this idea!
- 2. I like this idea
- 3. I don't know or don't have an opinion
- 4. I do not like this idea
- 5. I do not like this idea at all!