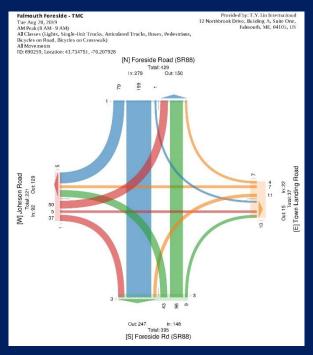

#### Where do people come from and go?

8-9 AM 11:30 AM-12:30 PM 5-6 PM

**TYLIN**INTERNATIONAL

#### Crashes:

- 9 crashes between 2016-18= "high crash location"
- Most involve vehicles coming from North