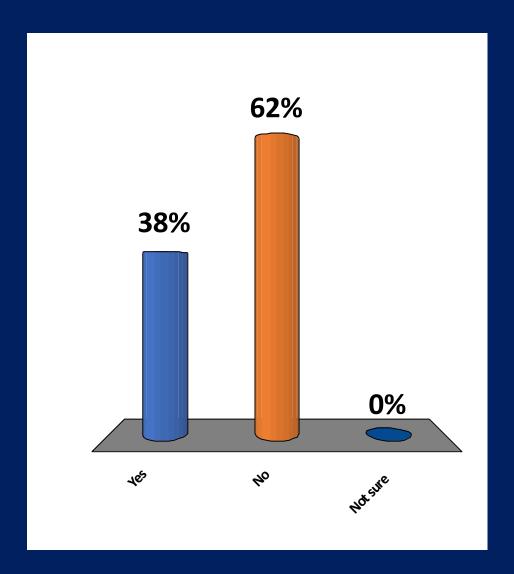

## Do you or your family currently own a mooring in Falmouth?

- 1. Yes
- 2. No
- 3. Not sure