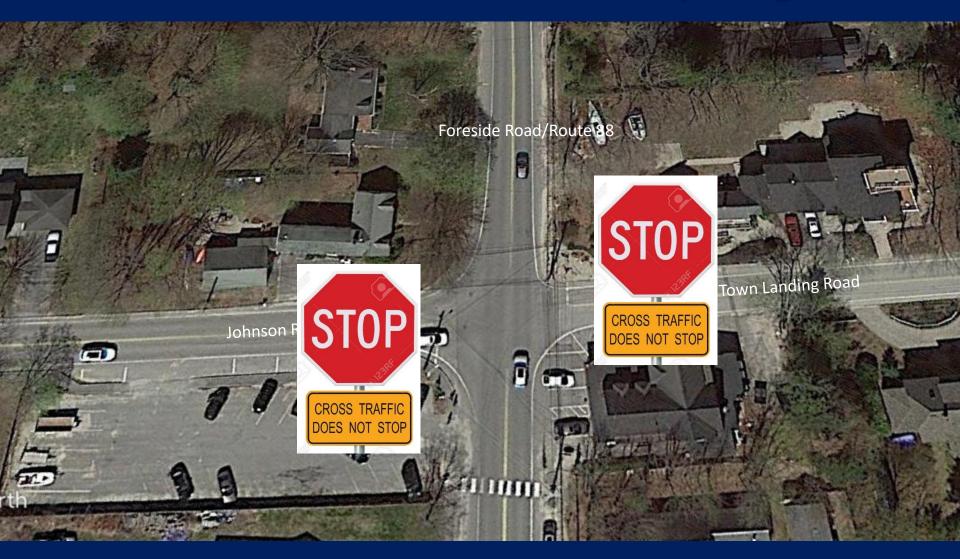

# Add "Cross traffic does not stop" signs

### Add "Cross traffic does not stop" signs?

- 1. I love this idea!
- 2. I like this idea
- 3. I don't know or don't have an opinion
- 4. I do not like this idea
- 5. I do not like this idea at all!