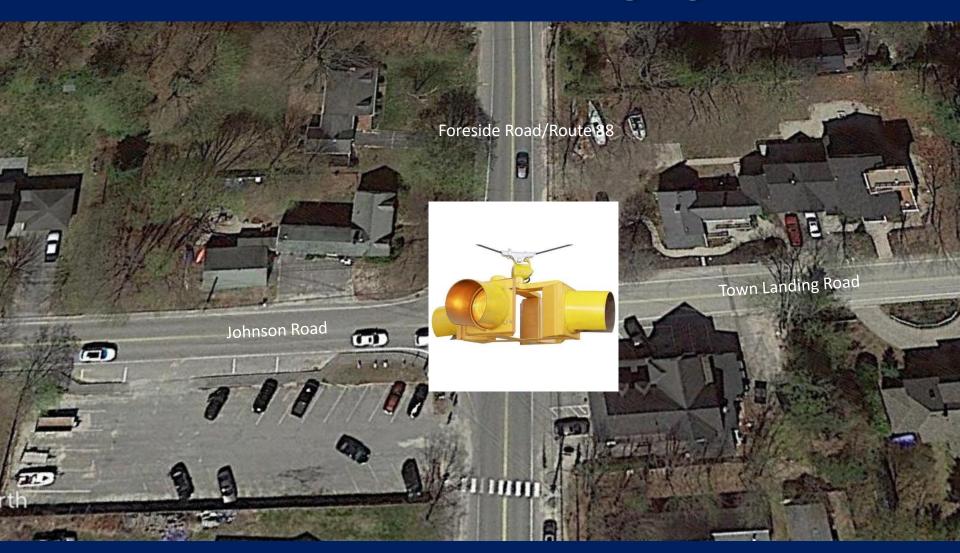

## Add Yellow Blinking Light

# Add Yellow Blinking Light?

- 1. I love this idea!
- 2. I like this idea
- 3. I don't know or don't have an opinion
- 4. I do not like this idea
- 5. I do not like this idea at all!