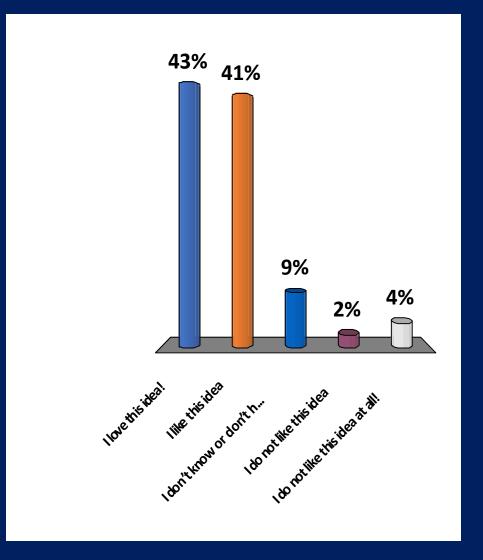

# Move existing crosswalk on Route 88 to intersection

## Move existing crosswalk on Route 88 to intersection?

- 1. I love this idea!
- 2. I like this idea
- 3. I don't know or don't have an opinion
- 4. I do not like this idea
- 5. I do not like this idea at all!