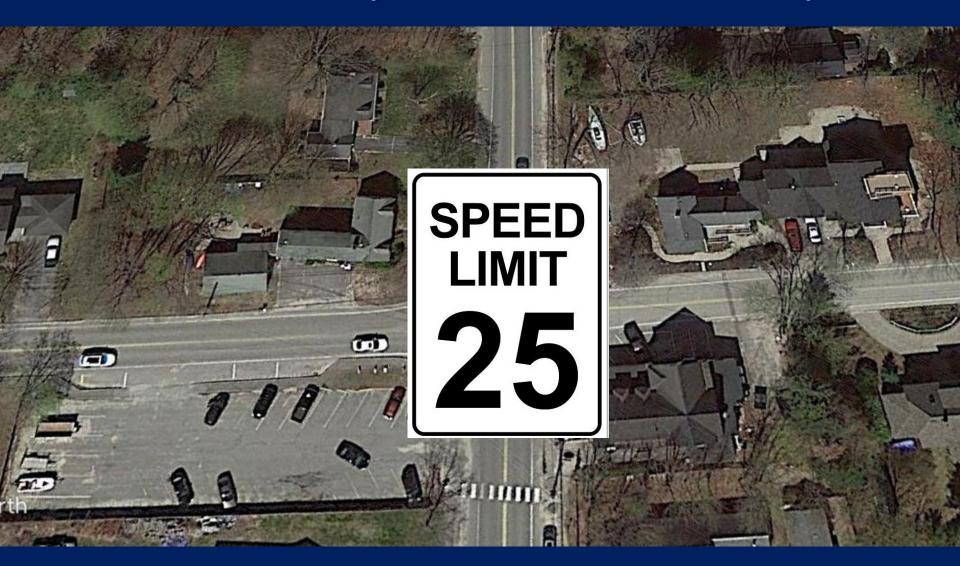

# Reduce Speed Limit to 25 mph

# Reduce Speed Limit to 25 mph?

- 1. I love this idea!
- 2. I like this idea
- 3. I don't know or don't have an opinion
- 4. I do not like this idea
- 5. I do not like this idea at all!