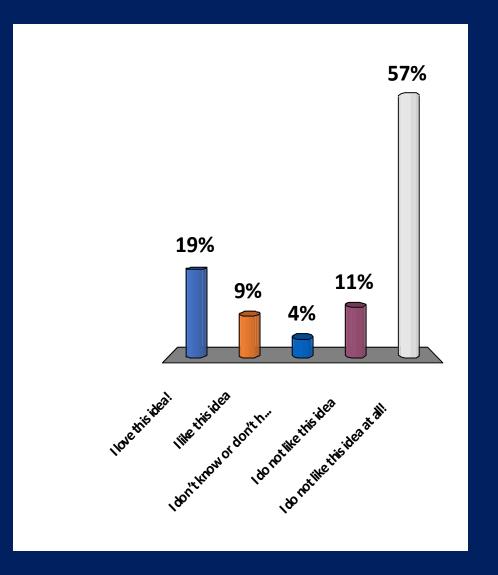

# Create painted image in center of intersection

## Create painted image in center of intersection?

- 1. I love this idea!
- 2. I like this idea
- 3. I don't know or don't have an opinion
- 4. I do not like this idea
- 5. I do not like this idea at all!