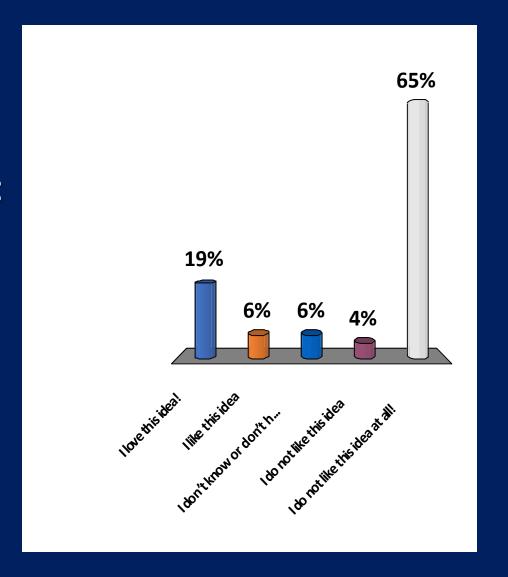

# Add "Dangerous Intersection" Sign on Route 88 approaches

# Add "Dangerous Intersection" Sign on Route 88 approaches?

- 1. I love this idea!
- 2. I like this idea
- 3. I don't know or don't have an opinion
- 4. I do not like this idea
- 5. I do not like this idea at all!