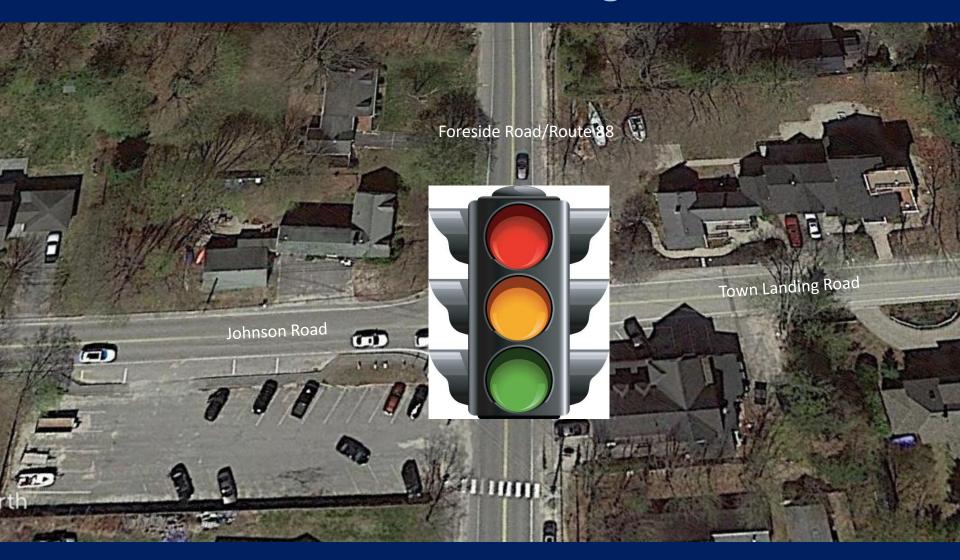

## Add Traffic Light

# Add Traffic Light?

- 1. I love this idea!
- 2. I like this idea
- 3. I don't know or don't have an opinion
- 4. I do not like this idea
- 5. I do not like this idea at all!