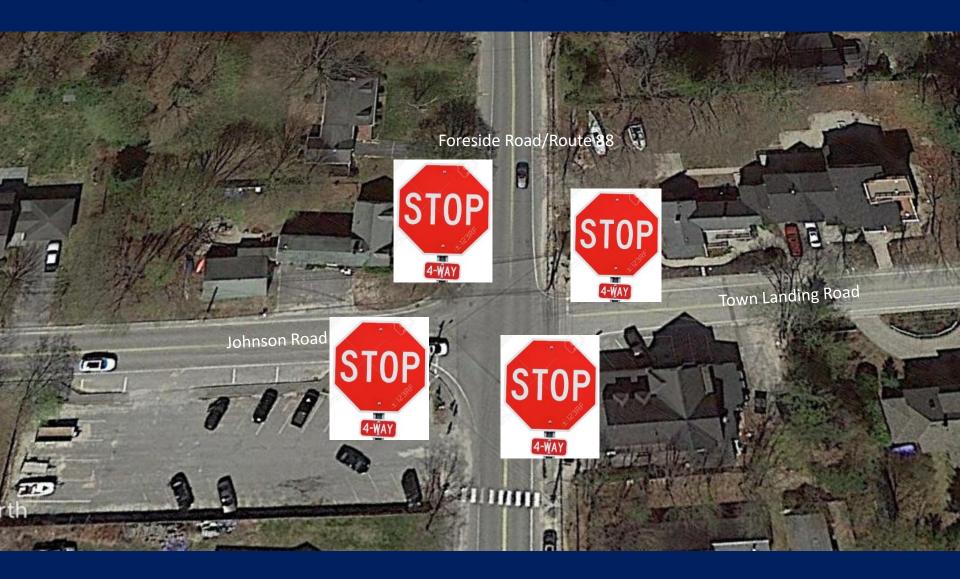

# Add 4-way stop signs

# Add 4-way stop signs?

- 1. I love this idea!
- 2. I like this idea
- 3. I don't know or don't have an opinion
- 4. I do not like this idea
- 5. I do not like this idea at all!