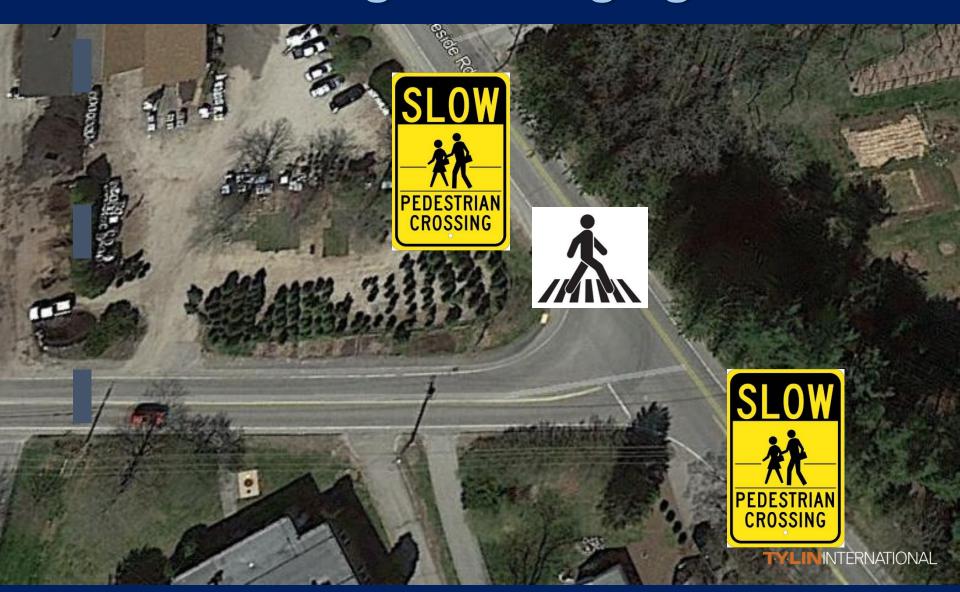

# Add "pedestrian crossing" warning signs

## Add "pedestrian crossing" warning signs?

- 1. I love this idea!
- 2. I like this idea
- 3. I don't know or don't have an opinion
- 4. I do not like this idea
- 5. I do not like this idea at all!

# Add second crosswalk on Rt 88, north of intersection

## Add second crosswalk on Rt 88, north of intersection?

- 1. I love this idea!
- 2. I like this idea
- 3. I don't know or don't have an opinion
- 4. I do not like this idea
- 5. I do not like this idea at all!