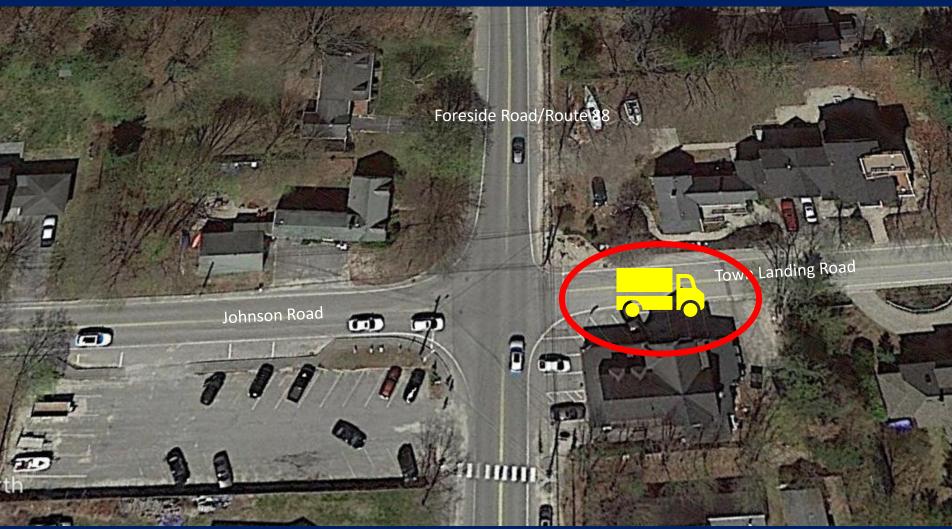

#### Johnson Road/Town Landing Road intersection

# Install "Mini" Roundabout with plantings in center of intersection

# Install "Mini" Roundabout with plantings in center of intersection?

- 1. I love this idea!
- 2. I like this idea
- 3. I don't know or don't have an opinion
- 4. I do not like this idea
- 5. I do not like this idea at all!