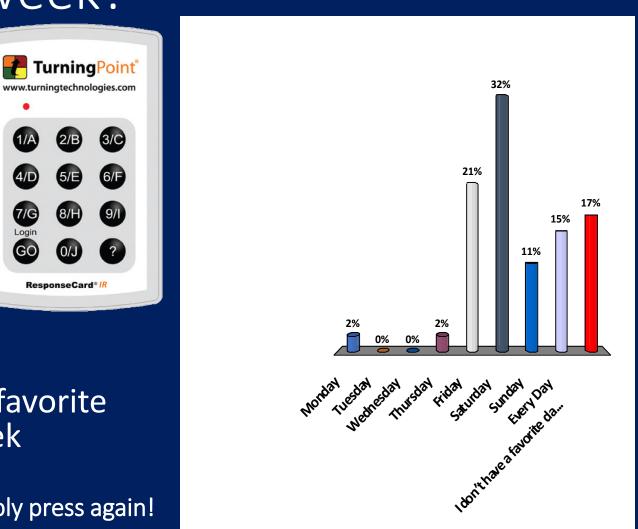

# Test question: Which is your favorite day of the week?

- 1. Monday
- 2. Tuesday
- 3. Wednesday
- 4. Thursday
- 5. Friday
- 6. Saturday
- 7. Sunday
- 8. Every Day
- 9. I don't have a favorite day of the week

If you pressed in error, simply press again!