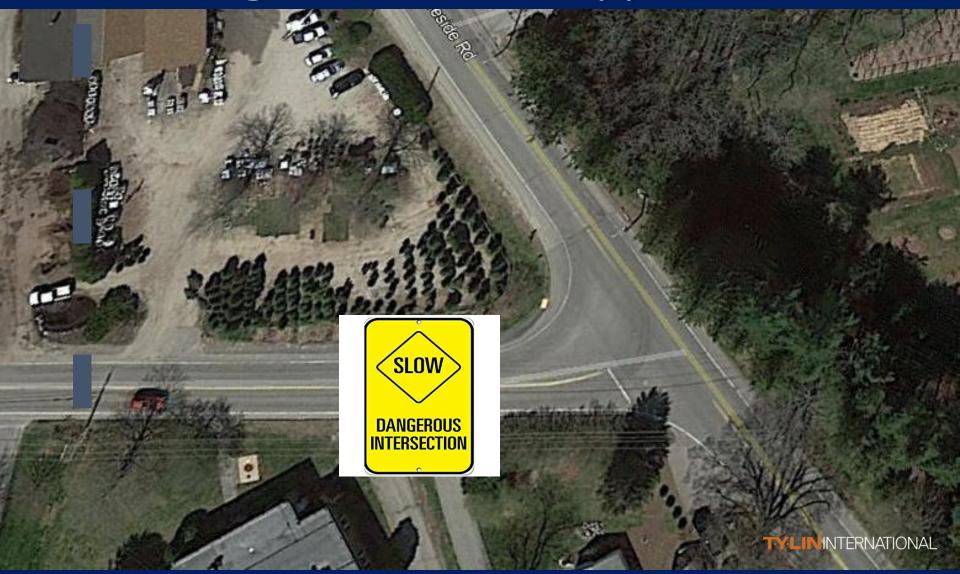

# Add "Dangerous Intersection" Sign on Route 88 approaches

# Add "Dangerous Intersection" Sign on Route 88 approaches?

- 1. I love this idea!
- 2. I like this idea
- 3. I don't know or don't have an opinion
- 4. I do not like this idea
- 5. I do not like this idea at all!