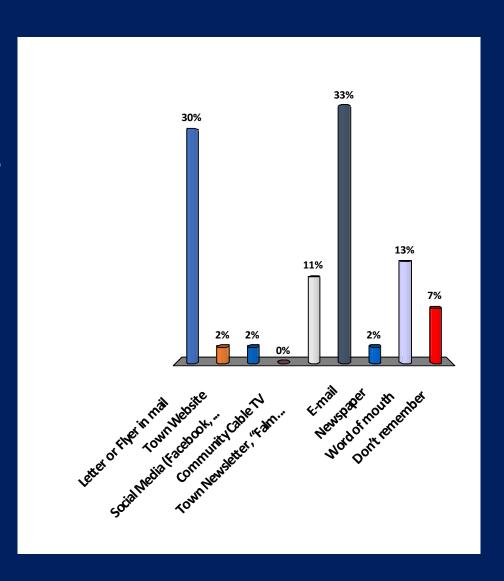

### How did you <u>first</u> hear about tonight's forum?

- 1. Letter or Flyer in mail
- 2. Town Website
- 3. Social Media (Facebook, Twitter)
- 4. Community Cable TV
- Town Newsletter, "Falmouth Focus"
- 6. E-mail
- 7. Newspaper
- 8. Word of mouth
- 9. Don't remember