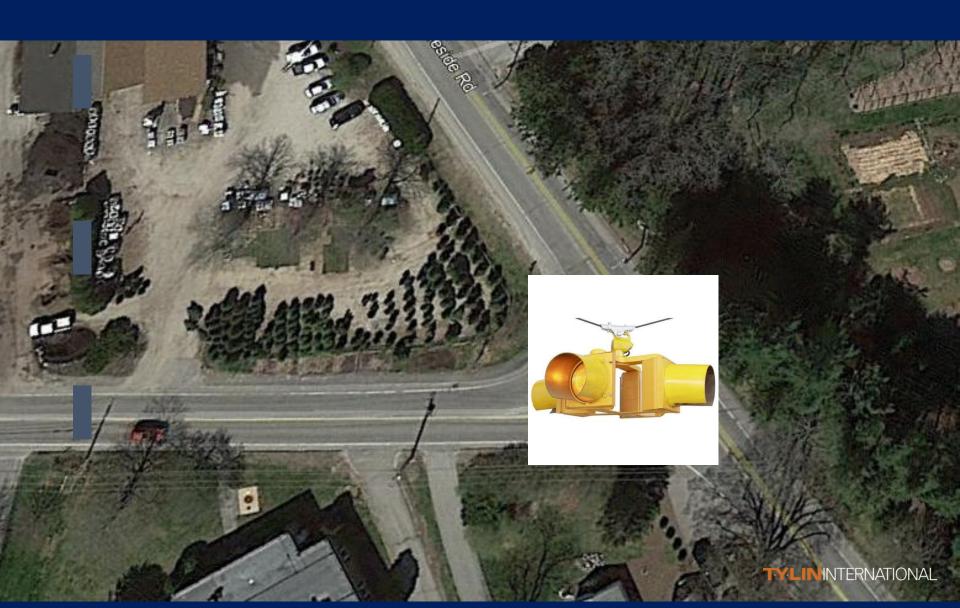

# Install "Mini" Roundabout with plantings in center of intersection

# Install "Mini" Roundabout with plantings in center of intersection?

- 1. I love this idea!
- 2. I like this idea
- 3. I don't know or don't have an opinion
- 4. I do not like this idea
- 5. I do not like this idea at all!