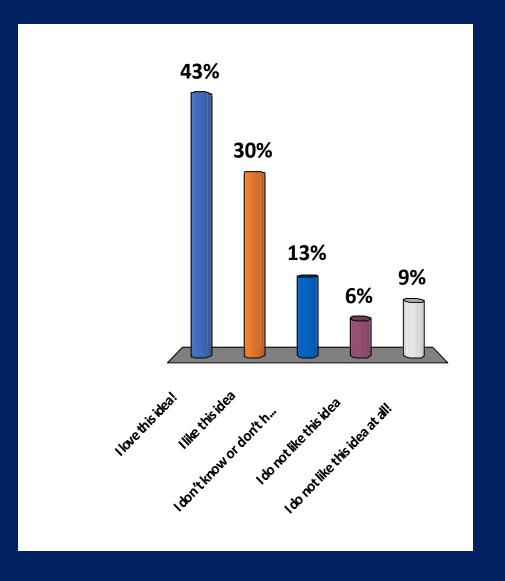

#### Install "Mini" Roundabout with plantings

# Install "Mini" Roundabout with plantings?

- 1. I love this idea!
- 2. I like this idea
- 3. I don't know or don't have an opinion
- 4. I do not like this idea
- 5. I do not like this idea at all!