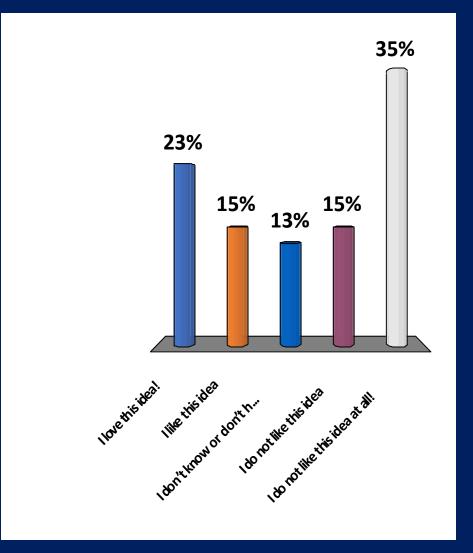

# Install "Mini" Roundabout with plantings in center of intersection

# Install "Mini" Roundabout with plantings in center of intersection?

- 1. I love this idea!
- 2. I like this idea
- 3. I don't know or don't have an opinion
- 4. I do not like this idea
- 5. I do not like this idea at all!