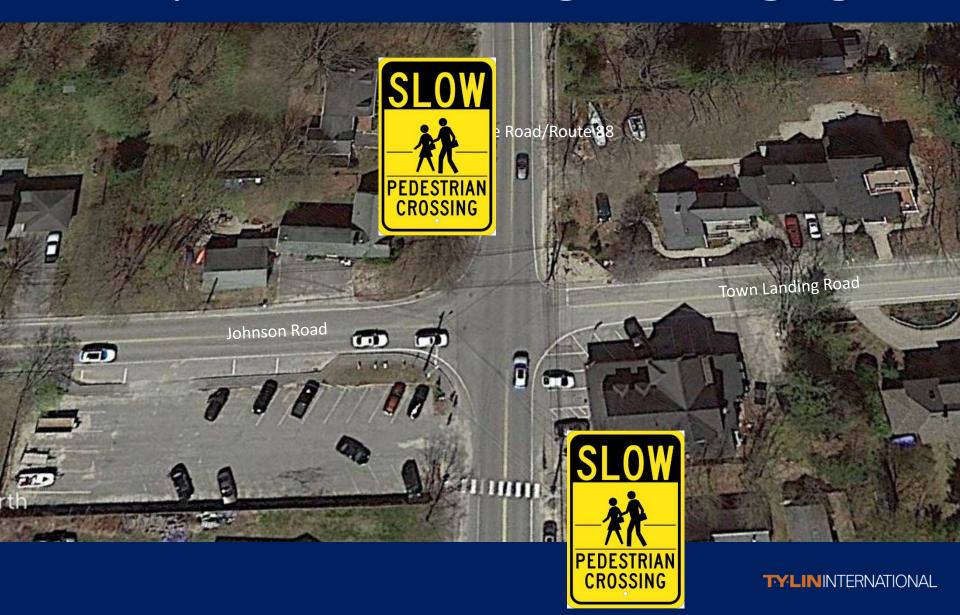

# Install push-button flashing beacon at crosswalk

## Install push-button flashing beacon at crosswalk?

- 1. I love this idea!
- 2. I like this idea
- 3. I don't know or don't have an opinion
- 4. I do not like this idea
- 5. I do not like this idea at all!