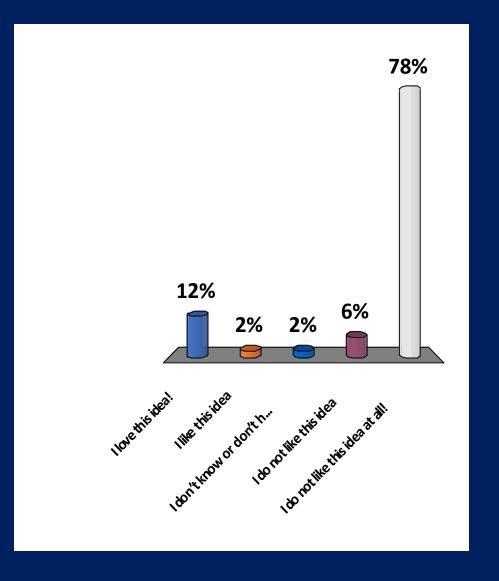

## Add Traffic Light

# Add Traffic Light?

- 1. I love this idea!
- 2. I like this idea
- 3. I don't know or don't have an opinion
- 4. I do not like this idea
- 5. I do not like this idea at all!