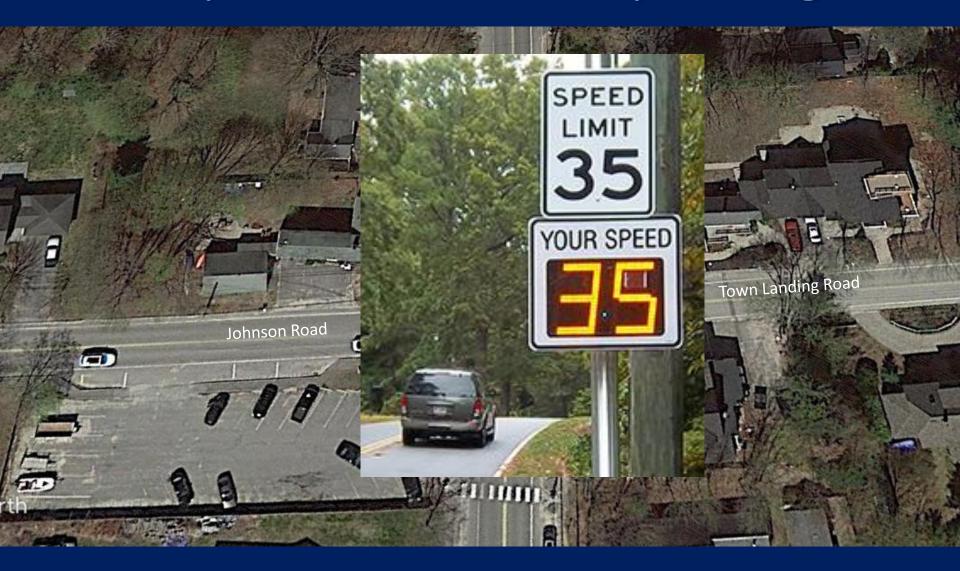

# Install permanent radar speed sign

# Install permanent radar speed sign?

- 1. I love this idea!
- 2. I like this idea
- 3. I don't know or don't have an opinion
- 4. I do not like this idea
- 5. I do not like this idea at all!