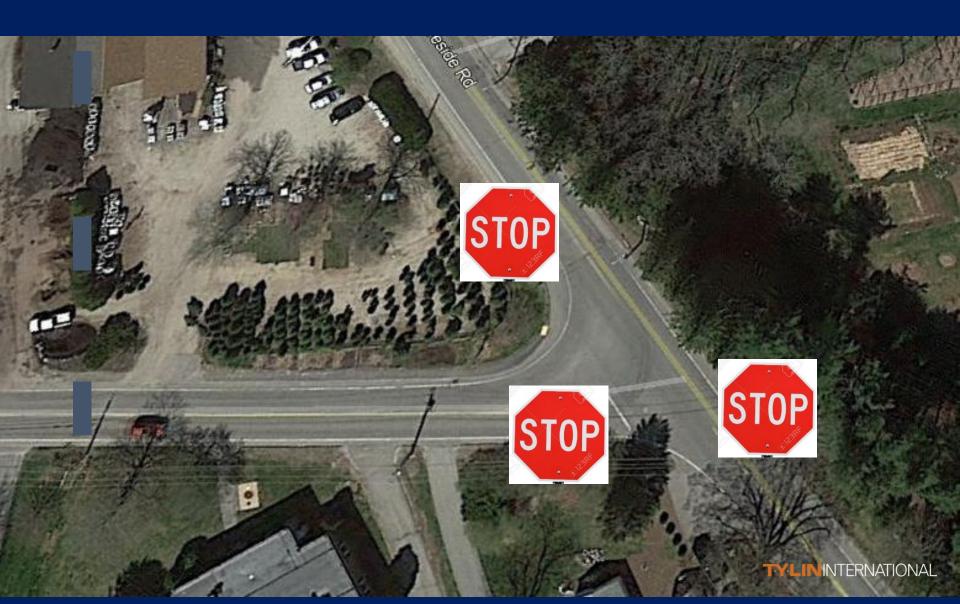

### Add 3-way stop signs

#### Add 3-way stop signs?

- 1. I love this idea!
- 2. I like this idea
- 3. I don't know or don't have an opinion
- 4. I do not like this idea
- 5. I do not like this idea at all!