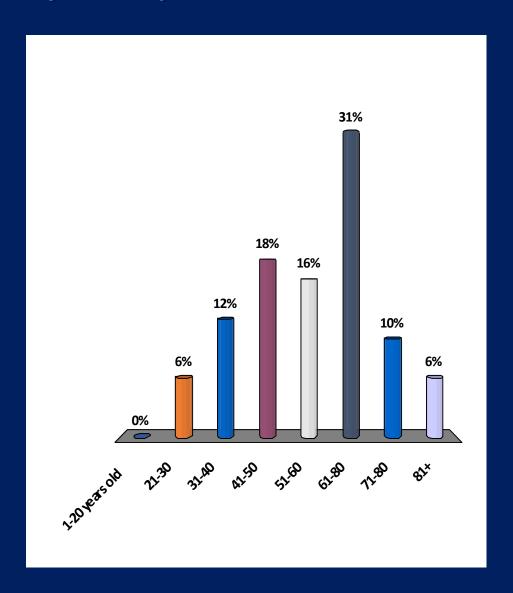

#### In what age category do you fall?

- 1. 1-20 years old
- 2. 21-30
- 3. 31-40
- 4. 41-50
- 5. 51-60
- 6. 61-80
- 7. 71-80
- 8. 81+