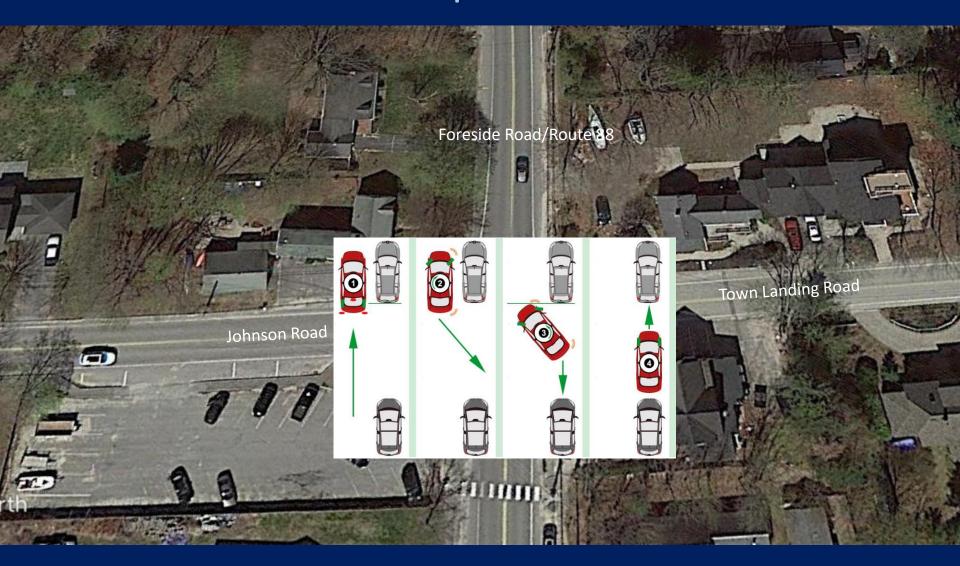

## Create parallel parking at Town Landing Market + reserve 15-minute spaces across the street

## Create parallel parking at Town Landing Market + reserve 15-minute spaces across the street?

- 1. I love this idea!
- 2. I like this idea
- 3. I don't know or don't have an opinion
- 4. I do not like this idea
- 5. I do not like this idea at all!