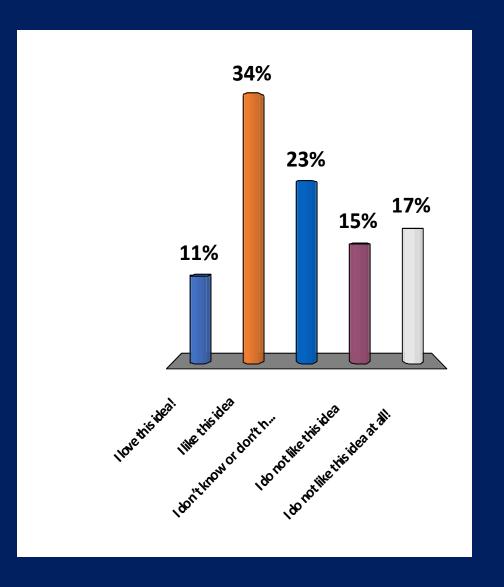

# **Install Speed Tables**

# Install Speed Tables?

- 1. I love this idea!
- 2. I like this idea
- 3. I don't know or don't have an opinion
- 4. I do not like this idea
- 5. I do not like this idea at all!