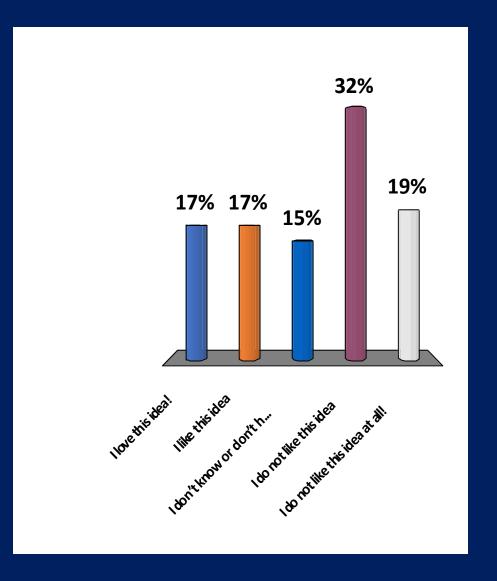

# Add "Cross traffic does not stop" signs

### Add "Cross traffic does not stop" signs?

- 1. I love this idea!
- 2. I like this idea
- 3. I don't know or don't have an opinion
- 4. I do not like this idea
- 5. I do not like this idea at all!