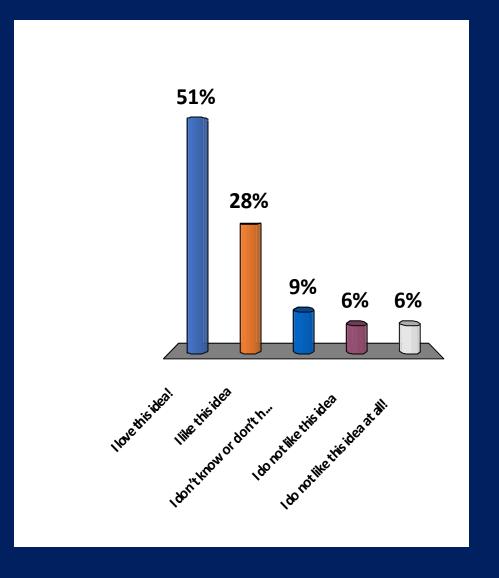

#### Add sidewalk on Rt 88, north of Johnson Road

## Add sidewalk on Rt 88, north of Johnson Road?

- 1. I love this idea!
- 2. I like this idea
- 3. I don't know or don't have an opinion
- 4. I do not like this idea
- 5. I do not like this idea at all!