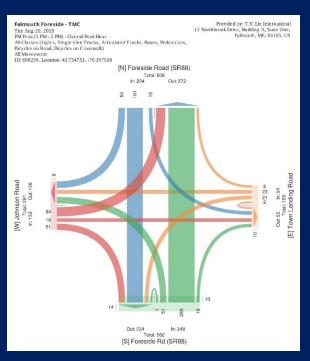

#### Where do people come from and go?

7:45- 8:45 AM 12:00-1:00 PM 4:30-5:30 PM

**TYLIN**INTERNATIONAL

## Crashes:

- 4 crashes between 2016-18
- Not a "high crash location"