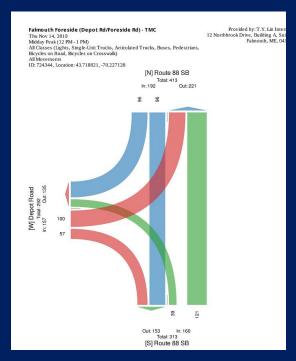

#### Where do people come from and go?

8-9 AM 11:30 AM-12:30 PM 5-6 PM

**TYLIN**INTERNATIONAL