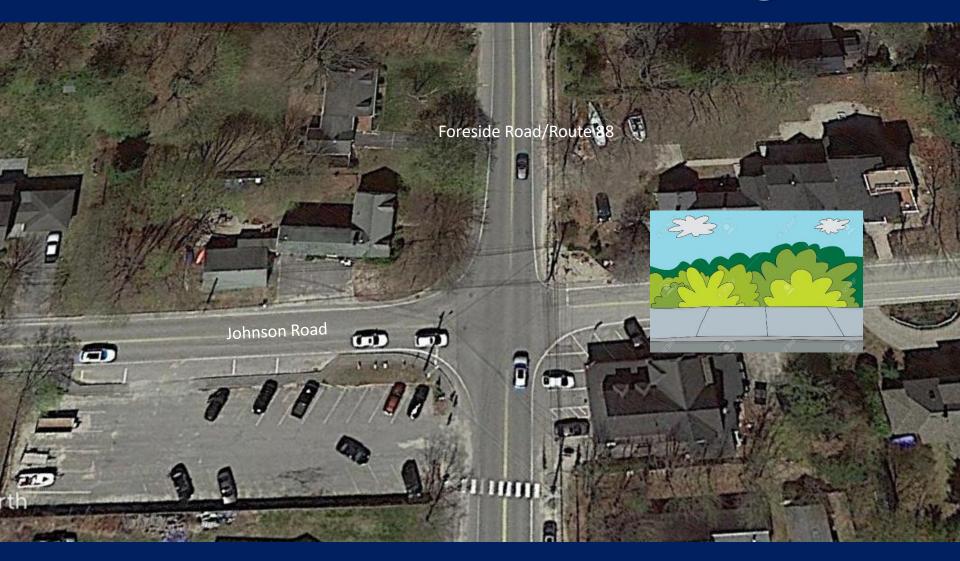

#### Johnson Road/Town Landing Road intersection

#### Improve sight distance to north on Route 88

#### Improve sight distance to north on Route 88?

- 1. I love this idea!
- 2. I like this idea
- 3. I don't know or don't have an opinion
- 4. I do not like this idea
- 5. I do not like this idea at all!