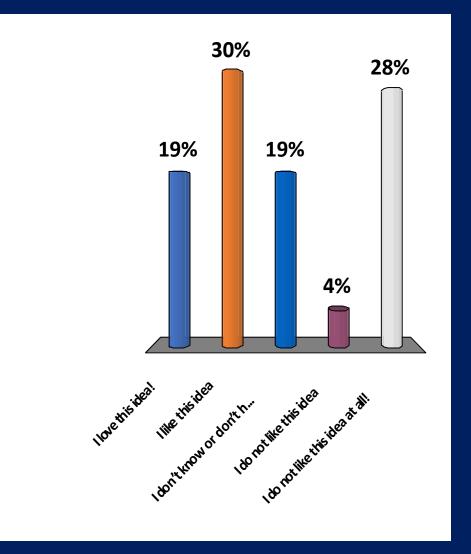

## Narrow travel lanes on Rt 88 with flexible bollards in middle of the road on approach of intersection

## Narrow travel lanes on Rt 88 with flexible bollards in middle of the road on approach of intersection?

- 1. I love this idea!
- 2. I like this idea
- 3. I don't know or don't have an opinion
- 4. I do not like this idea
- 5. I do not like this idea at all!