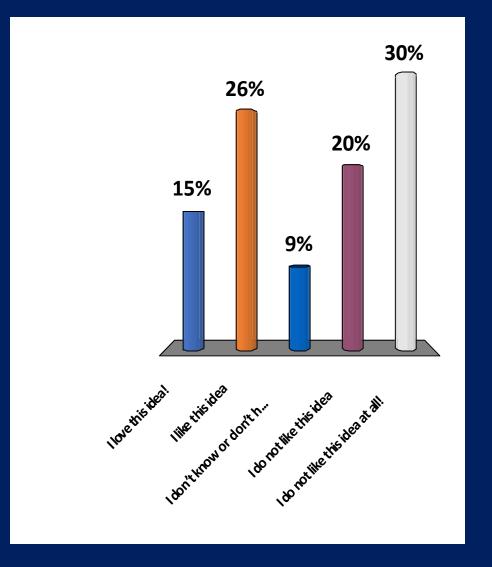

## Install median island(s) on Route 88 on approach of intersection

## Install median island(s) on Route 88 on approach of intersection?

- 1. I love this idea!
- 2. I like this idea
- 3. I don't know or don't have an opinion
- 4. I do not like this idea
- 5. I do not like this idea at all!