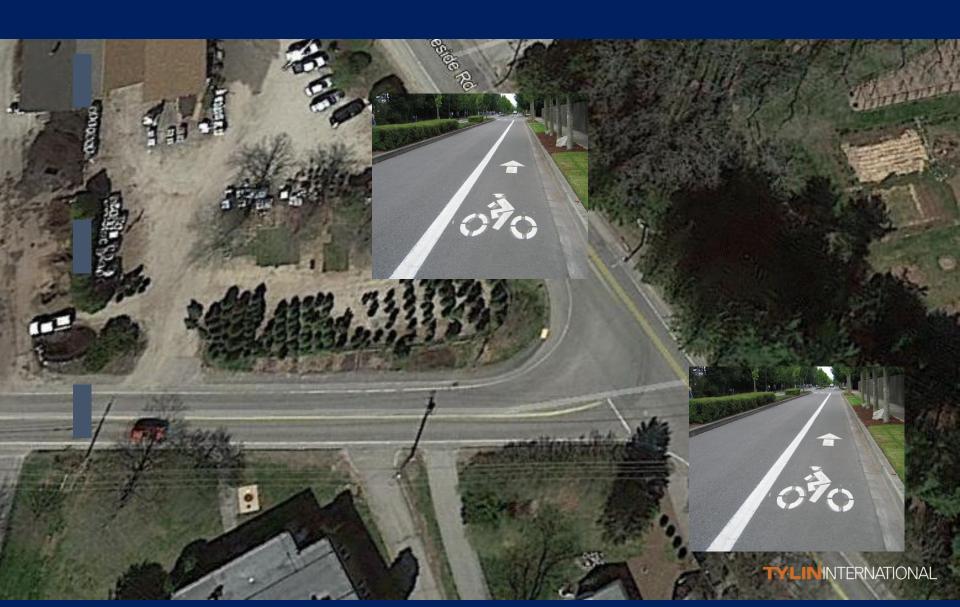

### Add striped, signed bike lanes on Rt 88

#### Add striped, signed bike lanes on Rt 88?

- 1. I love this idea!
- 2. I like this idea
- 3. I don't know or don't have an opinion
- 4. I do not like this idea
- 5. I do not like this idea at all!