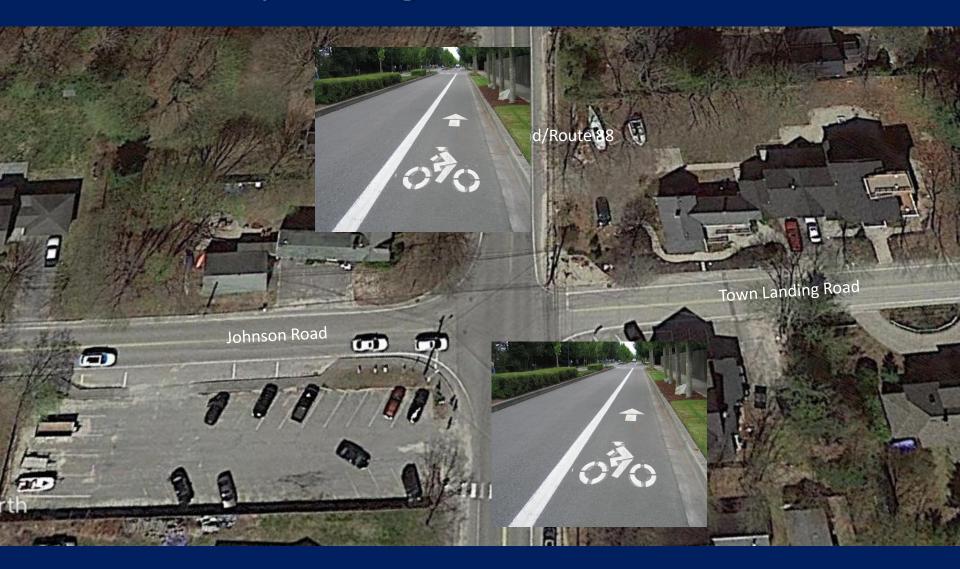

### Add striped, signed bike lanes on Rt 88

#### Add striped, signed bike lanes on Rt 88?

- 1. I love this idea!
- 2. I like this idea
- 3. I don't know or don't have an opinion
- 4. I do not like this idea
- 5. I do not like this idea at all!