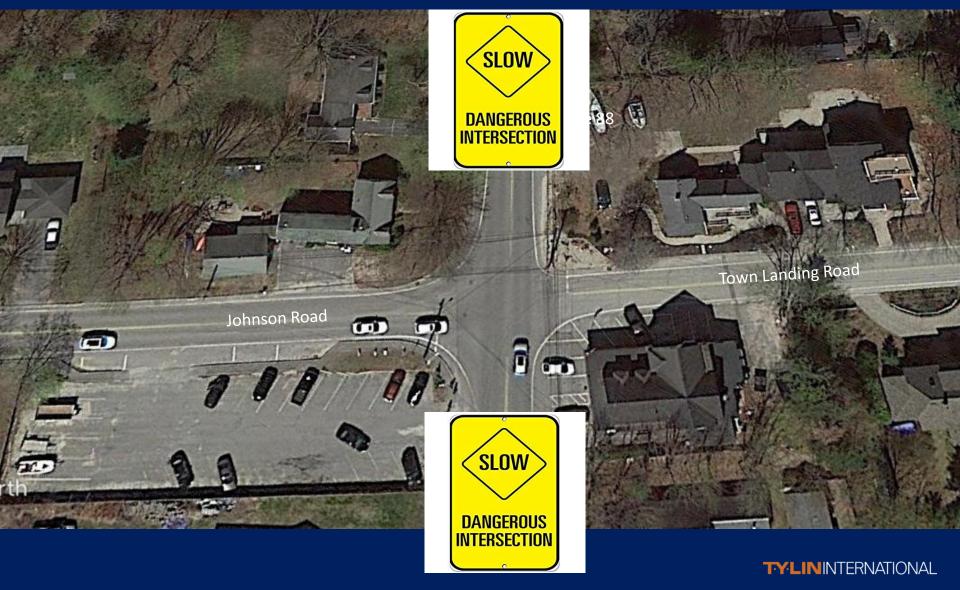

# Add "Dangerous Intersection" Sign on Route 88 approaches

# Add "Dangerous Intersection" Sign on Route 88 approaches?

- 1. I love this idea!
- 2. I like this idea
- 3. I don't know or don't have an opinion
- 4. I do not like this idea
- 5. I do not like this idea at all!