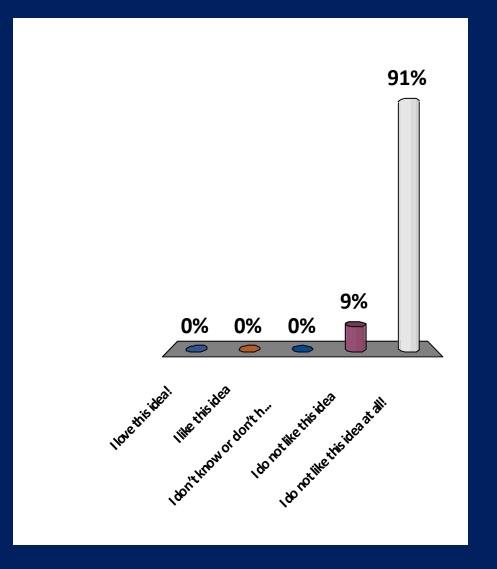

## Install median island(s) on Route 88 on approach of intersection

## Install median island(s) on Route 88 on approach of intersection?

- 1. I love this idea!
- 2. I like this idea
- 3. I don't know or don't have an opinion
- 4. I do not like this idea
- 5. I do not like this idea at all!