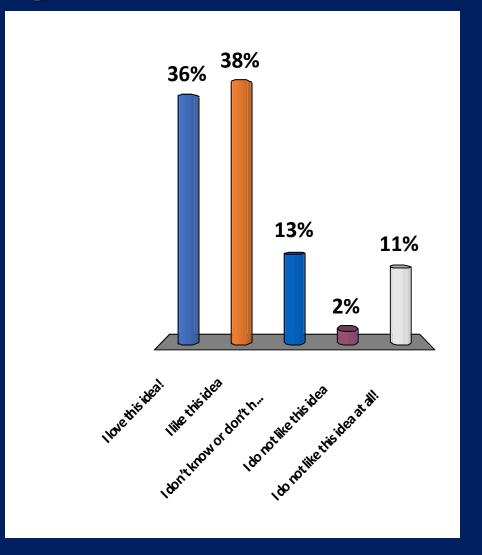

# Add "pedestrian crossing" warning signs

## Add "pedestrian crossing" warning signs?

- 1. I love this idea!
- 2. I like this idea
- 3. I don't know or don't have an opinion
- 4. I do not like this idea
- 5. I do not like this idea at all!