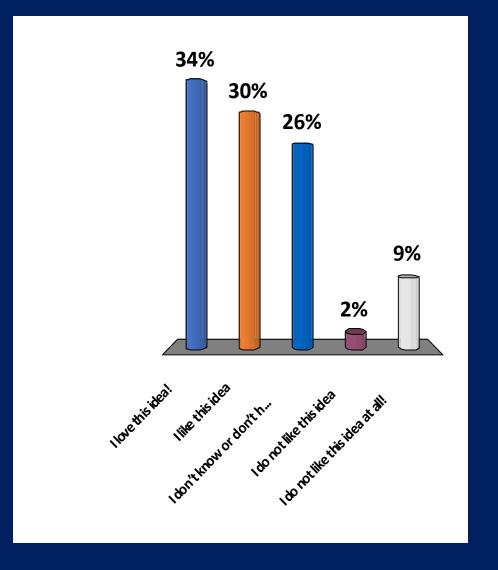

# Install "Mini" Roundabout with plantings in center of intersection

# Install "Mini" Roundabout with plantings in center of intersection?

- 1. I love this idea!
- 2. I like this idea
- 3. I don't know or don't have an opinion
- 4. I do not like this idea
- 5. I do not like this idea at all!