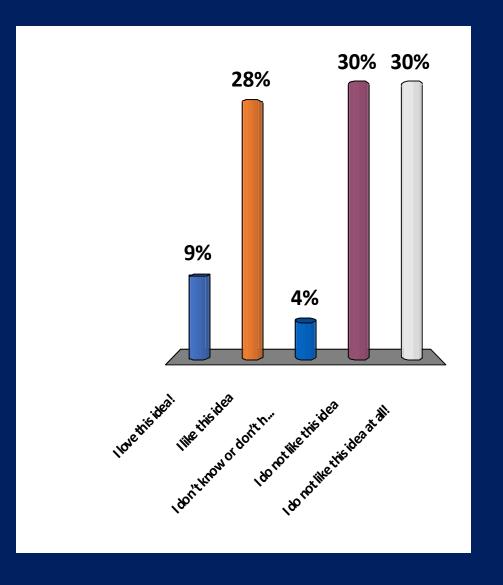

### Add Traffic Light

#### Add Traffic Light?

- 1. I love this idea!
- 2. I like this idea
- 3. I don't know or don't have an opinion
- 4. I do not like this idea
- 5. I do not like this idea at all!