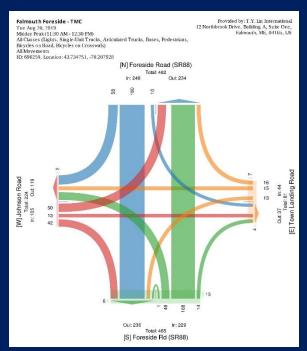

#### Where do people come from and go?

7:45- 8:45 AM 12:00-1:00 PM 4:30-5:30 PM

**TYLIN**INTERNATIONAL

## Crashes:

- 4 crashes between 2016-18
- Not a "high crash location"