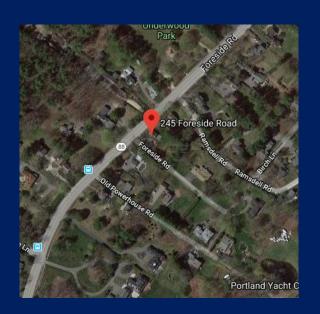

#### Speed on Route 88

 Speed survey performed by Falmouth PD last week of September 2019

- Location: near 245 Foreside Road
- 3,455 vehicles sampled in the northbound direction only
- 85% of vehicles traveling at or below 35 MPH (= Posted Speed Limit)
- Some vehicles exceeded 40 MPH