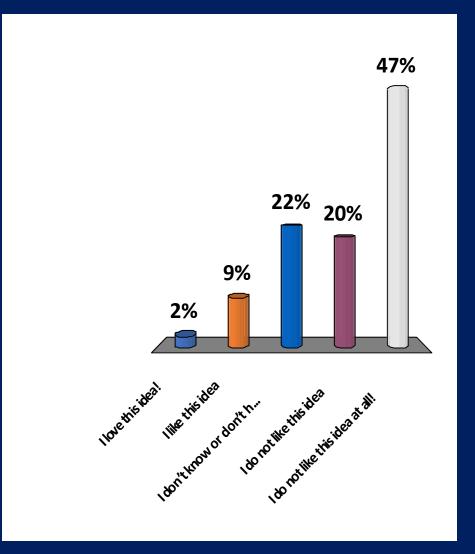

# Add "pedestrian crossing" warning signs

## Add "pedestrian crossing" warning signs?

- 1. I love this idea!
- 2. I like this idea
- 3. I don't know or don't have an opinion
- 4. I do not like this idea
- 5. I do not like this idea at all!