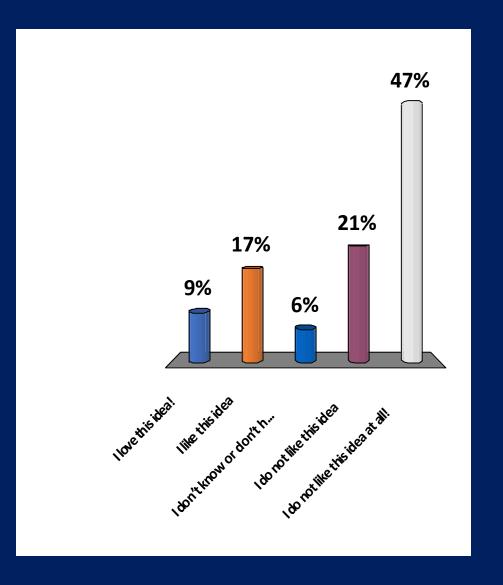

### Add Traffic Light

#### Add Traffic Light?

- 1. I love this idea!
- 2. I like this idea
- 3. I don't know or don't have an opinion
- 4. I do not like this idea
- 5. I do not like this idea at all!