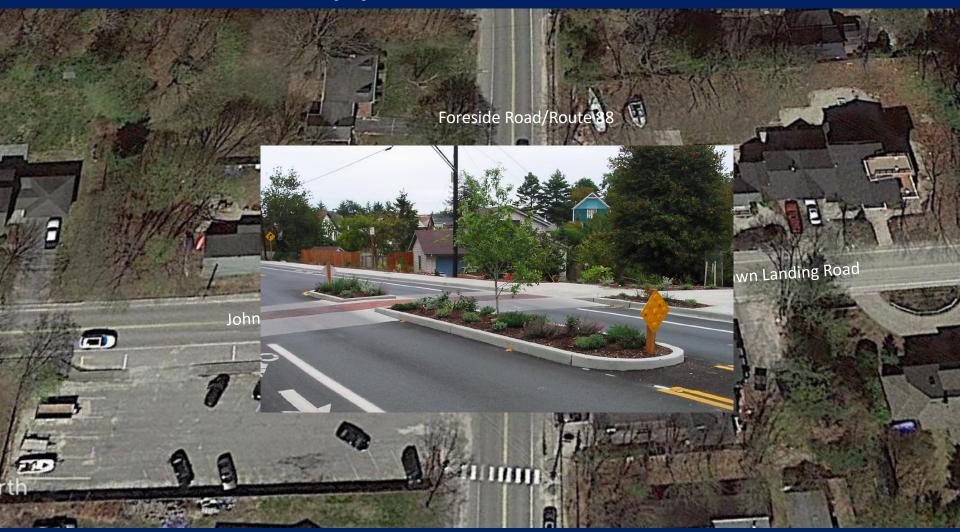

## Install median island(s) on Route 88 on approach of intersection

## Install median island(s) on Route 88 on approach of intersection?

- 1. I love this idea!
- 2. I like this idea
- 3. I don't know or don't have an opinion
- 4. I do not like this idea
- 5. I do not like this idea at all!