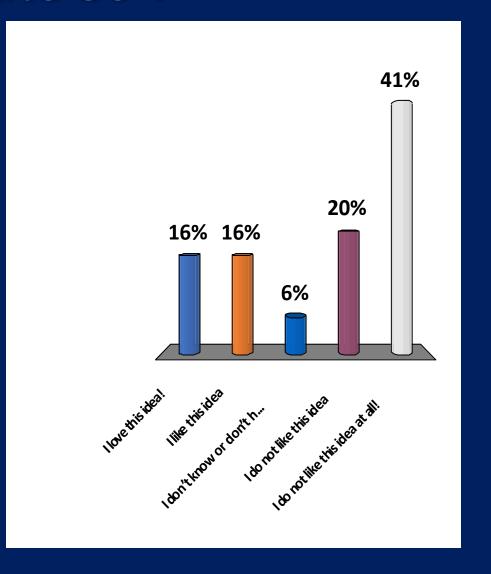

# Install "Mini" Roundabout with plantings in center of intersection

# Install "Mini" Roundabout with plantings in center of intersection?

- 1. I love this idea!
- 2. I like this idea
- 3. I don't know or don't have an opinion
- 4. I do not like this idea
- 5. I do not like this idea at all!