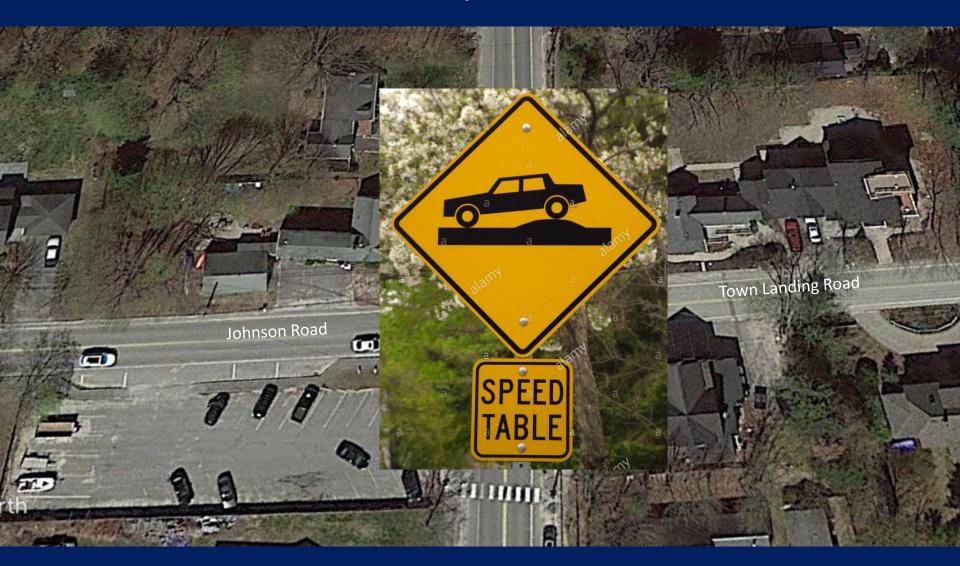

don't have an opinion
- 4. I do not like this idea
- 5. I do not like this idea at all!



# Reduce Speed Limit to 25 mph



# Reduce Speed Limit to 25 mph?

- 1. I love this idea!
- 2. I like this idea
- 3. I don't know or don't have an opinion
- 4. I do not like this idea
- 5. I do not like this idea at all!



# Install permanent radar speed sign



# Install permanent radar speed sign?

- 1. I love this idea!
- 2. I like this idea
- 3. I don't know or don't have an opinion
- 4. I do not like this idea
- 5. I do not like this idea at all!



# Increase Speed Enforcement



# Increase Speed Enforcement?

- 1. I love this idea!
- 2. I like this idea
- 3. I don't know or don't have an opinion
- 4. I do not like this idea
- 5. I do not like this idea at all!



# **Install Speed Tables**



# Install Speed Tables?

- 1. I love this idea!
- 2. I like this idea
- 3. I don't know or don't have an opinion
- 4. I do not like this idea
- 5. I do not like this idea at all!



# Add "Cross traffic does not stop" signs



### Add "Cross traffic does not stop" signs?

- 1. I love this idea!
- 2. I like this idea
- 3. I don't know or don't have an opinion
- 4. I do not like this idea
- 5. I do not like this idea at all!



# Add 4-way stop signs



# Add 4-way stop signs?

- 1. I love this idea!
- 2. I like this idea
- 3. I don't know or don't have an opinion
- 4. I do not like this idea
- 5. I do not like this idea at all!



# Add "Dangerous Intersection" Sign on Route 88 approaches



# Add "Dangerous Intersection" Sign on Route 88 approaches?

- 1. I love this idea!
- 2. I like th