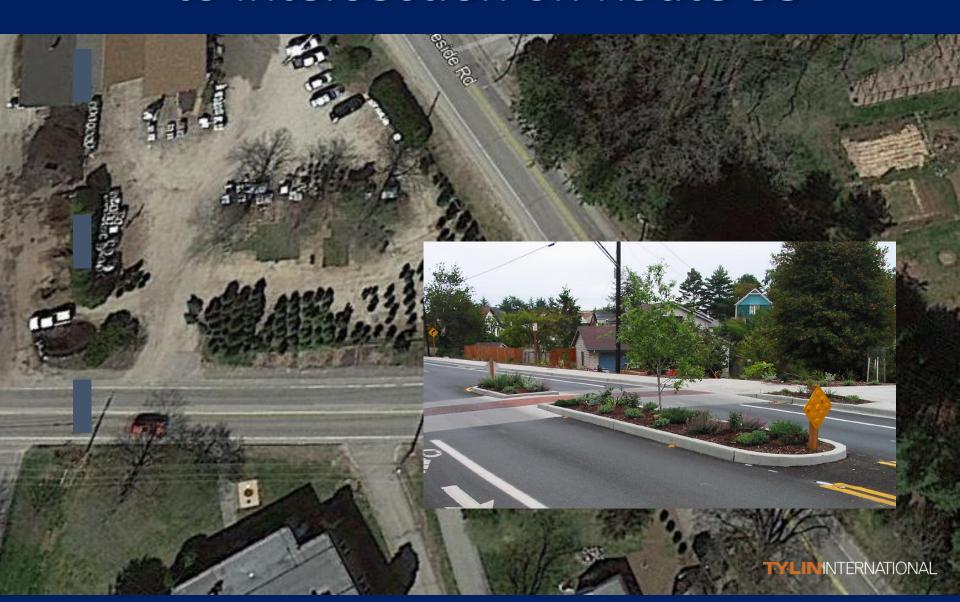

## Install median island(s) on Route 88 on approach of intersection

## Install median island(s) on Route 88 on approach of intersection?

- 1. I love this idea!
- 2. I like this idea
- 3. I don't know or don't have an opinion
- 4. I do not like this idea
- 5. I do not like this idea at all!